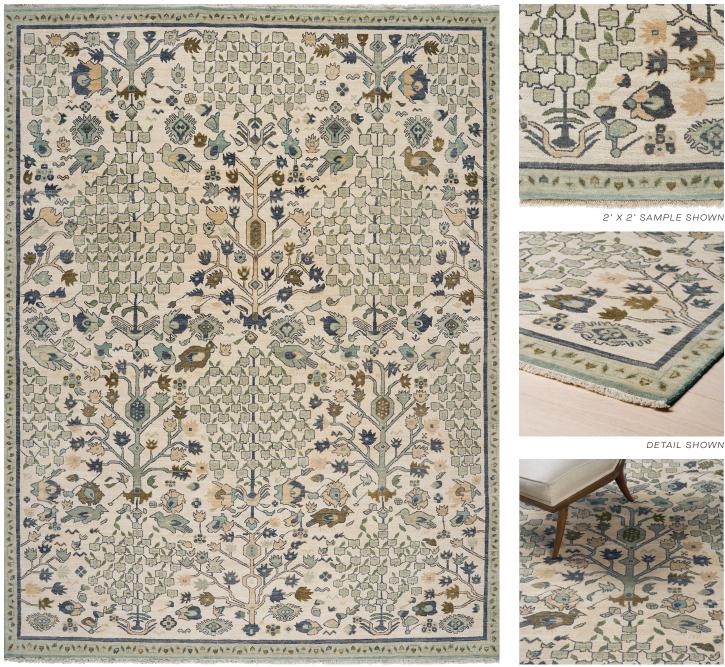

### COLOR: SAGE FIBER: WOOL GROUP# 1194

9' X 12' RUG SHOWN

DETAIL SHOWN

#### **ABOUT ANTHEIA:**

A STATEMENT DESIGN FILLED WITH NAIVE FLOWERING TREES, FRUITS, BIRDS, AND LEAVES, ANTHEIA WAS INSPIRED BY AN 18TH- CENTURY RUG THAT HAS BEEN SCALED TO FEEL FRESH AND SURPRISINGLY CONTEMPORARY. THE MOTIFS ARE STYLIZED IN A MODERN WAY, WHILE COLOR MOVES THROUGH THE PATTERNING OF THE HAND-KNOTTED WOOL CONSTRUCTION IN A PALETTE THAT'S VIBRANT YET CAREFULLY LIMITED.