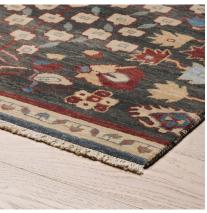

# ANTHEIA

083222

COLOR: CARBON FIBER: WOOL GROUP# 1194

ARTWORK FOR 9' X 12' RUG SHOWN

2' X 2' SAMPLE SHOWN

DETAIL SHOWN

DETAIL SHOWN

## **ABOUT ANTHEIA:**

A STATEMENT DESIGN FILLED WITH NAIVE FLOWERING TREES, FRUITS, BIRDS, AND LEAVES, ANTHEIA WAS INSPIRED BY AN 18TH- CENTURY RUG THAT HAS BEEN SCALED TO FEEL FRESH AND SURPRISINGLY CONTEMPORARY. THE MOTIFS ARE STYLIZED IN A MODERN WAY, WHILE COLOR MOVES THROUGH THE PATTERNING OF THE HAND-KNOTTED WOOL CONSTRUCTION IN A PALETTE THAT'S VIBRANT YET CAREFULLY LIMITED.