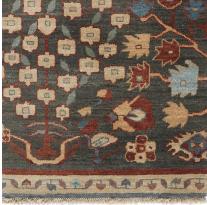

# ANTHEIA

083222

COLOR: CARBON FIBER: WOOL GROUP# 1194

ARTWORK FOR 9' X 12' RUG SHOWN

2' X 2' SAMPLE SHOWN

DETAIL SHOWN

DETAIL SHOWN

## **ABOUT ANTHEIA:**

A STATEMENT DESIGN FILLED WITH NAIVE FLOWERING TREES, FRUITS, BIRDS, AND LEAVES, ANTHEIA WAS INSPIRED BY AN 18TH- CENTURY RUG THAT HAS BEEN SCALED TO FEEL FRESH AND SURPRISINGLY CONTEMPORARY. THE MOTIFS ARE STYLIZED IN A MODERN WAY, WHILE COLOR MOVES THROUGH THE PATTERNING OF THE HAND-KNOTTED WOOL CONSTRUCTION IN A PALETTE THAT'S VIBRANT YET CAREFULLY LIMITED.