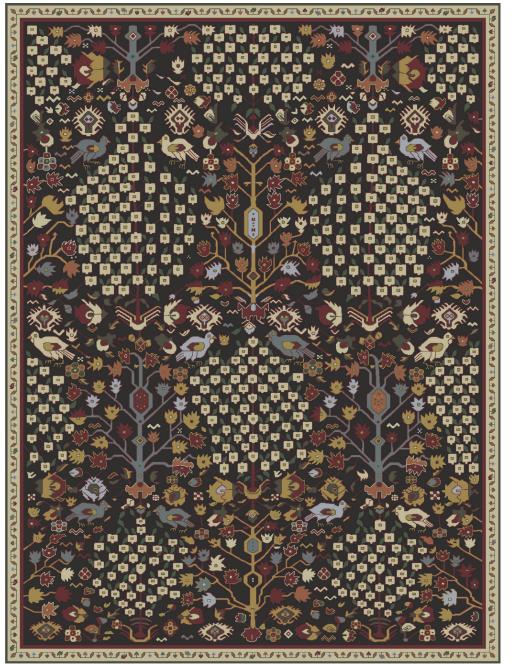

# ANTHEIA

083222

COLOR: CARBON FIBER: WOOL GROUP# 1194

ARTWORK FOR 9' X 12' RUG SHOWN

2' X 2' SAMPLE SHOWN

DETAIL SHOWN

DETAIL SHOWN

## **ABOUT ANTHEIA:**

A STATEMENT DESIGN FILLED WITH NAIVE FLOWERING TREES, FRUITS, BIRDS, AND LEAVES, ANTHEIA WAS INSPIRED BY AN 18TH- CENTURY RUG THAT HAS BEEN SCALED TO FEEL FRESH AND SURPRISINGLY CONTEMPORARY. THE MOTIFS ARE STYLIZED IN A MODERN WAY, WHILE COLOR MOVES THROUGH THE PATTERNING OF THE HAND-KNOTTED WOOL CONSTRUCTION IN A PALETTE THAT'S VIBRANT YET CAREFULLY LIMITED.