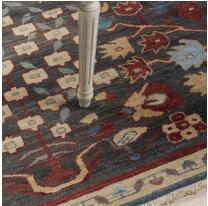

# ANTHEIA

083222

COLOR: CARBON FIBER: WOOL GROUP# 1194

ARTWORK FOR 9' X 12' RUG SHOWN

2' X 2' SAMPLE SHOWN

DETAIL SHOWN

DETAIL SHOWN

## **ABOUT ANTHEIA:**

A STATEMENT DESIGN FILLED WITH NAIVE FLOWERING TREES, FRUITS, BIRDS, AND LEAVES, ANTHEIA WAS INSPIRED BY AN 18TH- CENTURY RUG THAT HAS BEEN SCALED TO FEEL FRESH AND SURPRISINGLY CONTEMPORARY. THE MOTIFS ARE STYLIZED IN A MODERN WAY, WHILE COLOR MOVES THROUGH THE PATTERNING OF THE HAND-KNOTTED WOOL CONSTRUCTION IN A PALETTE THAT'S VIBRANT YET CAREFULLY LIMITED.