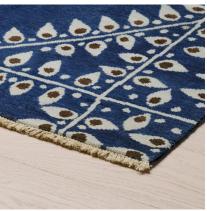

## **ABOUT PLUMA:**

ADORNED WITH PETITE PEACOCK FEATHERS ARRANGED INTO A LARGE-SCALE PATTERN THAT'S BOTH PRIMAL AND PRETTY, OUR PLUMA RUG HAS A LACE-LIKE DELICACY. EACH SHAPE WAS HAND-DRAWN, CREATING A WONDERFUL SENSE OF ORGANIC MOVEMENT, WHILE THE DYING PROCESS GIVES THE HAND-KNOTTED PERSIAN WOOL AND SILK A RICH TONALITY.

COLOR: LAPIS FIBER: WOOL GROUP# 1194

2' X 2' SAMPLE SHOWN

DETAIL SHOWN

DETAIL SHOWN