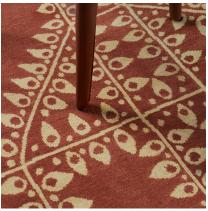

COLOR: ADOBE FIBER: WOOL GROUP# 1194

2' X 2' SAMPLE SHOWN

DETAIL SHOWN

DETAIL SHOWN

## **ABOUT PLUMA:**

ADORNED WITH PETITE PEACOCK FEATHERS ARRANGED INTO A LARGE-SCALE PATTERN THAT'S BOTH PRIMAL AND PRETTY, OUR PLUMA RUG HAS A LACE-LIKE DELICACY. EACH SHAPE WAS HAND-DRAWN, CREATING A WONDERFUL SENSE OF ORGANIC MOVEMENT, WHILE THE DYING PROCESS GIVES THE HAND-KNOTTED PERSIAN WOOL A RICH TONALITY.