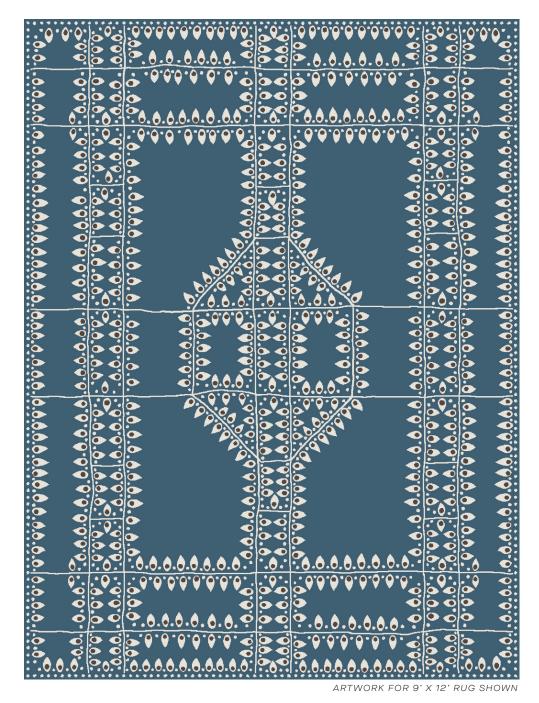

## **ABOUT PLUMA:**

ADORNED WITH PETITE PEACOCK FEATHERS ARRANGED INTO A LARGE-SCALE PATTERN THAT'S BOTH PRIMAL AND PRETTY, OUR PLUMA RUG HAS A LACE-LIKE DELICACY. EACH SHAPE WAS HAND-DRAWN, CREATING A WONDERFUL SENSE OF ORGANIC MOVEMENT, WHILE THE DYING PROCESS GIVES THE HAND-KNOTTED PERSIAN WOOL AND SILK A RICH TONALITY.

COLOR: LAPIS FIBER: WOOL GROUP# 1194

2' X 2' SAMPLE SHOWN

DETAIL SHOWN

DETAIL SHOWN