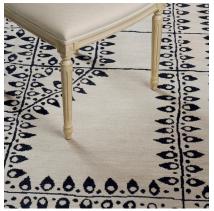

## **ABOUT PLUMA:**

ADORNED WITH PETITE PEACOCK FEATHERS ARRANGED INTO A LARGE-SCALE PATTERN THAT'S BOTH PRIMAL AND PRETTY, OUR PLUMA RUG HAS A LACE-LIKE DELICACY. EACH SHAPE WAS HAND-DRAWN, CREATING A WONDERFUL SENSE OF ORGANIC MOVEMENT, WHILE THE DYING PROCESS GIVES THE HAND-KNOTTED PERSIAN WOOL A RICH TONALITY.

COLOR: ADOBE FIBER: WOOL GROUP# 1194

2' X 2' SAMPLE SHOWN

DETAIL SHOWN

DETAIL SHOWN