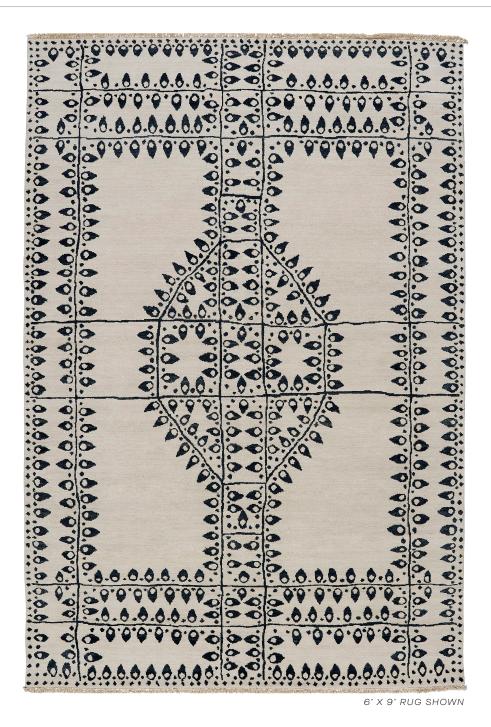

## **ABOUT PLUMA:**

ADORNED WITH PETITE PEACOCK FEATHERS ARRANGED INTO A LARGE-SCALE PATTERN THAT'S BOTH PRIMAL AND PRETTY, OUR PLUMA RUG HAS A LACE-LIKE DELICACY. EACH SHAPE WAS HAND-DRAWN, CREATING A WONDERFUL SENSE OF ORGANIC MOVEMENT, WHILE THE DYING PROCESS GIVES THE HAND-KNOTTED PERSIAN WOOL AND SILK A RICH TONALITY.