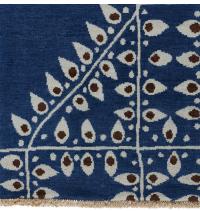

## **ABOUT PLUMA:**

ADORNED WITH PETITE PEACOCK FEATHERS ARRANGED INTO A LARGE-SCALE PATTERN THAT'S BOTH PRIMAL AND PRETTY, OUR PLUMA RUG HAS A LACE-LIKE DELICACY. EACH SHAPE WAS HAND-DRAWN, CREATING A WONDERFUL SENSE OF ORGANIC MOVEMENT, WHILE THE DYING PROCESS GIVES THE HAND-KNOTTED PERSIAN WOOL AND SILK A RICH TONALITY.

COLOR: LAPIS FIBER: WOOL GROUP# 1194

2' X 2' SAMPLE SHOWN

DETAIL SHOWN

DETAIL SHOWN