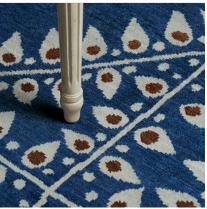

## **ABOUT PLUMA:**

ADORNED WITH PETITE PEACOCK FEATHERS ARRANGED INTO A LARGE-SCALE PATTERN THAT'S BOTH PRIMAL AND PRETTY, OUR PLUMA RUG HAS A LACE-LIKE DELICACY. EACH SHAPE WAS HAND-DRAWN, CREATING A WONDERFUL SENSE OF ORGANIC MOVEMENT, WHILE THE DYING PROCESS GIVES THE HAND-KNOTTED PERSIAN WOOL AND SILK A RICH TONALITY.

COLOR: LAPIS FIBER: WOOL GROUP# 1194

2' X 2' SAMPLE SHOWN

DETAIL SHOWN

DETAIL SHOWN