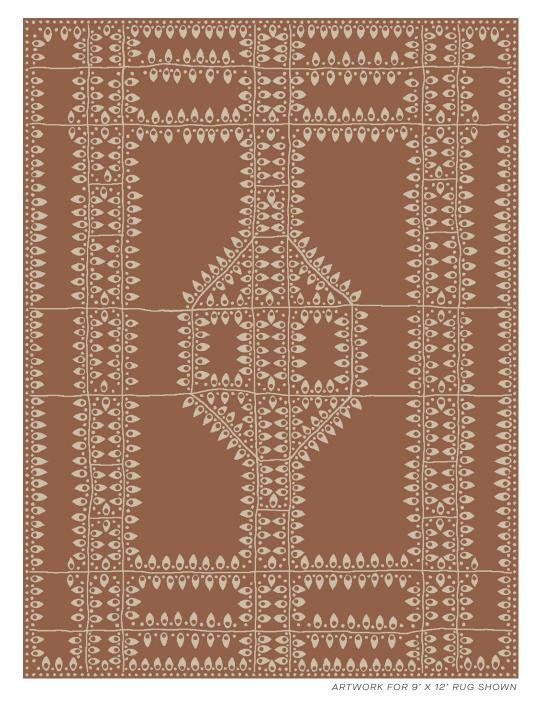

COLOR: ADOBE FIBER: WOOL GROUP# 1194

2' X 2' SAMPLE SHOWN

DETAIL SHOWN

DETAIL SHOWN

## **ABOUT PLUMA:**

ADORNED WITH PETITE PEACOCK FEATHERS ARRANGED INTO A LARGE-SCALE PATTERN THAT'S BOTH PRIMAL AND PRETTY, OUR PLUMA RUG HAS A LACE-LIKE DELICACY. EACH SHAPE WAS HAND-DRAWN, CREATING A WONDERFUL SENSE OF ORGANIC MOVEMENT, WHILE THE DYING PROCESS GIVES THE HAND-KNOTTED PERSIAN WOOL A RICH TONALITY.