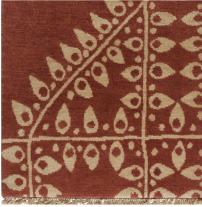

COLOR: ADOBE FIBER: WOOL GROUP# 1194

2' X 2' SAMPLE SHOWN

DETAIL SHOWN

DETAIL SHOWN

## **ABOUT PLUMA:**

ADORNED WITH PETITE PEACOCK FEATHERS ARRANGED INTO A LARGE-SCALE PATTERN THAT'S BOTH PRIMAL AND PRETTY, OUR PLUMA RUG HAS A LACE-LIKE DELICACY. EACH SHAPE WAS HAND-DRAWN, CREATING A WONDERFUL SENSE OF ORGANIC MOVEMENT, WHILE THE DYING PROCESS GIVES THE HAND-KNOTTED PERSIAN WOOL A RICH TONALITY.