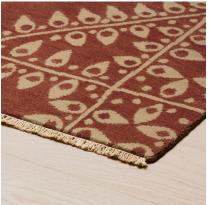

COLOR: ADOBE FIBER: WOOL GROUP# 1194

2' X 2' SAMPLE SHOWN

DETAIL SHOWN

DETAIL SHOWN

## **ABOUT PLUMA:**

ADORNED WITH PETITE PEACOCK FEATHERS ARRANGED INTO A LARGE-SCALE PATTERN THAT'S BOTH PRIMAL AND PRETTY, OUR PLUMA RUG HAS A LACE-LIKE DELICACY. EACH SHAPE WAS HAND-DRAWN, CREATING A WONDERFUL SENSE OF ORGANIC MOVEMENT, WHILE THE DYING PROCESS GIVES THE HAND-KNOTTED PERSIAN WOOL A RICH TONALITY.