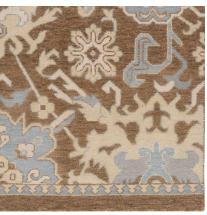

## **AMBROSE**

087260

COLOR: IMPERIAL BLUE FIBER: WOOL GROUP# 1188

2' X 2' SAMPLE SHOWN

DETAIL SHOWN

DETAIL SHOWN

ARTWORK FOR 9' X 12' RUG SHOWN

# **ABOUT AMBROSE:**

INTRICATE FLORAL MOTIFS ARRANGED IN A PLEASINGLY REGULAR REPEAT AND EXECUTED IN AN OVERSIZED SCALE GIVE AMBROSE A CONTEMPORARY FEEL. FEATURING A BORDER THAT'S UNUSUALLY PETITE, THIS HAND-KNOTTED WOOL PERSIAN IS ROOTED IN CENTURIES-OLD TECHNIQUES YET CREATES A NEW TRADITIONAL LOOK THAT IS THOROUGHLY REFRESHED AND MODERN.