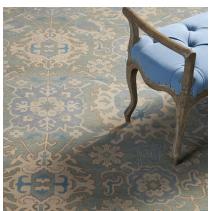

# **ABOUT AMBROSE:**

INTRICATE FLORAL MOTIFS ARRANGED IN A PLEASINGLY REGULAR REPEAT AND EXECUTED IN AN OVERSIZED SCALE GIVE AMBROSE A CONTEMPORARY FEEL. FEATURING A BORDER THAT'S UNUSUALLY PETITE, THIS HAND-KNOTTED WOOL PERSIAN IS ROOTED IN CENTURIES-OLD TECHNIQUES YET CREATES A NEW TRADITIONAL LOOK THAT IS THOROUGHLY REFRESHED AND MODERN.