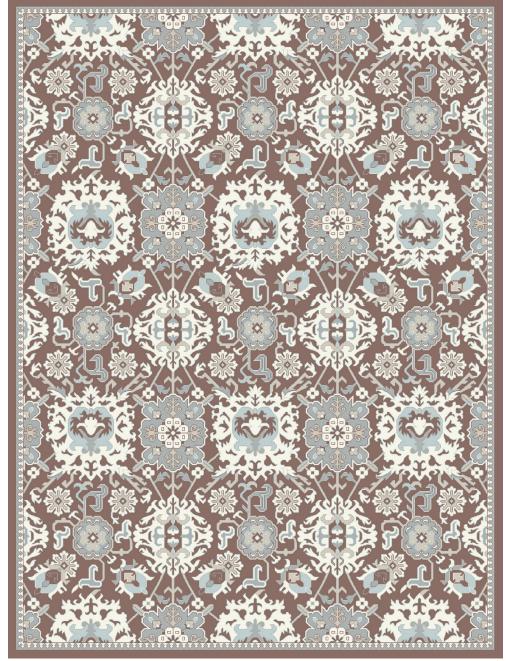

## **AMBROSE**

087259

COLOR: SEPIA FIBER: WOOL GROUP# 1188

2' X 2' SAMPLE SHOWN

DETAIL SHOWN

DETAIL SHOWN

# **ABOUT AMBROSE:**

INTRICATE FLORAL MOTIFS ARRANGED IN A PLEASINGLY REGULAR REPEAT AND EXECUTED IN AN OVERSIZED SCALE GIVE AMBROSE A CONTEMPORARY FEEL. FEATURING A BORDER THAT'S UNUSUALLY PETITE, THIS HAND-KNOTTED WOOL PERSIAN IS ROOTED IN CENTURIES-OLD TECHNIQUES YET CREATES A NEW TRADITIONAL LOOK THAT IS THOROUGHLY REFRESHED AND MODERN.