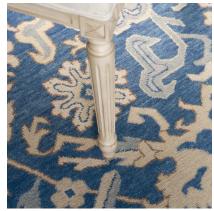

## **AMBROSE**

087260

COLOR: IMPERIAL BLUE FIBER: WOOL GROUP# 1188

2' X 2' SAMPLE SHOWN

DETAIL SHOWN

DETAIL SHOWN

ARTWORK FOR 9' X 12' RUG SHOWN

# **ABOUT AMBROSE:**

INTRICATE FLORAL MOTIFS ARRANGED IN A PLEASINGLY REGULAR REPEAT AND EXECUTED IN AN OVERSIZED SCALE GIVE AMBROSE A CONTEMPORARY FEEL. FEATURING A BORDER THAT'S UNUSUALLY PETITE, THIS HAND-KNOTTED WOOL PERSIAN IS ROOTED IN CENTURIES-OLD TECHNIQUES YET CREATES A NEW TRADITIONAL LOOK THAT IS THOROUGHLY REFRESHED AND MODERN.