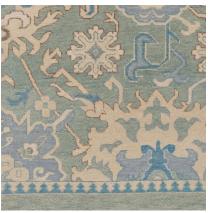

#### **ABOUT AMBROSE:**

INTRICATE FLORAL MOTIFS ARRANGED IN A PLEASINGLY REGULAR REPEAT AND EXECUTED IN AN OVERSIZED SCALE GIVE AMBROSE A CONTEMPORARY FEEL. FEATURING A BORDER THAT'S UNUSUALLY PETITE, THIS HAND-KNOTTED WOOL PERSIAN IS ROOTED IN CENTURIES-OLD TECHNIQUES YET CREATES A NEW TRADITIONAL LOOK THAT IS THOROUGHLY REFRESHED AND MODERN.