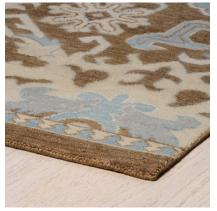

## **AMBROSE**

087261

COLOR: SEAGLASS FIBER: WOOL GROUP# 1188

2' X 2' SAMPLE SHOWN

DETAIL SHOWN

DETAIL SHOWN

#### **ABOUT AMBROSE:**

INTRICATE FLORAL MOTIFS ARRANGED IN A PLEASINGLY REGULAR REPEAT AND EXECUTED IN AN OVERSIZED SCALE GIVE AMBROSE A CONTEMPORARY FEEL. FEATURING A BORDER THAT'S UNUSUALLY PETITE, THIS HAND-KNOTTED WOOL PERSIAN IS ROOTED IN CENTURIES-OLD TECHNIQUES YET CREATES A NEW TRADITIONAL LOOK THAT IS THOROUGHLY REFRESHED AND MODERN.