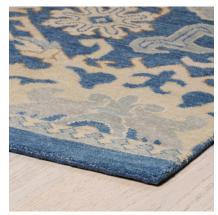

## **AMBROSE**

087260

COLOR: IMPERIAL BLUE FIBER: WOOL GROUP# 1188

2' X 2' SAMPLE SHOWN

DETAIL SHOWN

DETAIL SHOWN

ARTWORK FOR 9' X 12' RUG SHOWN

# **ABOUT AMBROSE:**

INTRICATE FLORAL MOTIFS ARRANGED IN A PLEASINGLY REGULAR REPEAT AND EXECUTED IN AN OVERSIZED SCALE GIVE AMBROSE A CONTEMPORARY FEEL. FEATURING A BORDER THAT'S UNUSUALLY PETITE, THIS HAND-KNOTTED WOOL PERSIAN IS ROOTED IN CENTURIES-OLD TECHNIQUES YET CREATES A NEW TRADITIONAL LOOK THAT IS THOROUGHLY REFRESHED AND MODERN.