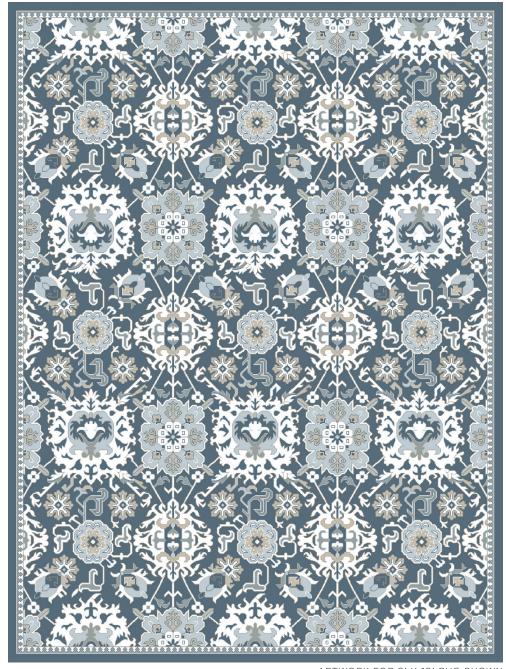

## **AMBROSE**

087260

COLOR: IMPERIAL BLUE FIBER: WOOL GROUP# 1188

2' X 2' SAMPLE SHOWN

DETAIL SHOWN

DETAIL SHOWN

ARTWORK FOR 9' X 12' RUG SHOWN

# **ABOUT AMBROSE:**

INTRICATE FLORAL MOTIFS ARRANGED IN A PLEASINGLY REGULAR REPEAT AND EXECUTED IN AN OVERSIZED SCALE GIVE AMBROSE A CONTEMPORARY FEEL. FEATURING A BORDER THAT'S UNUSUALLY PETITE, THIS HAND-KNOTTED WOOL PERSIAN IS ROOTED IN CENTURIES-OLD TECHNIQUES YET CREATES A NEW TRADITIONAL LOOK THAT IS THOROUGHLY REFRESHED AND MODERN.