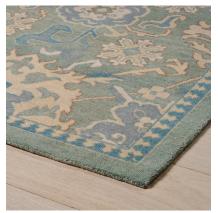

#### **ABOUT AMBROSE:**

INTRICATE FLORAL MOTIFS ARRANGED IN A PLEASINGLY REGULAR REPEAT AND EXECUTED IN AN OVERSIZED SCALE GIVE AMBROSE A CONTEMPORARY FEEL. FEATURING A BORDER THAT'S UNUSUALLY PETITE, THIS HAND-KNOTTED WOOL PERSIAN IS ROOTED IN CENTURIES-OLD TECHNIQUES YET CREATES A NEW TRADITIONAL LOOK THAT IS THOROUGHLY REFRESHED AND MODERN.