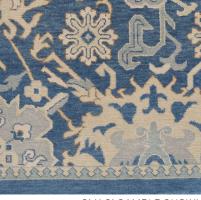

## **AMBROSE**

087260

COLOR: IMPERIAL BLUE FIBER: WOOL GROUP# 1188

2' X 2' SAMPLE SHOWN

DETAIL SHOWN

DETAIL SHOWN

ARTWORK FOR 9' X 12' RUG SHOWN

# **ABOUT AMBROSE:**

INTRICATE FLORAL MOTIFS ARRANGED IN A PLEASINGLY REGULAR REPEAT AND EXECUTED IN AN OVERSIZED SCALE GIVE AMBROSE A CONTEMPORARY FEEL. FEATURING A BORDER THAT'S UNUSUALLY PETITE, THIS HAND-KNOTTED WOOL PERSIAN IS ROOTED IN CENTURIES-OLD TECHNIQUES YET CREATES A NEW TRADITIONAL LOOK THAT IS THOROUGHLY REFRESHED AND MODERN.