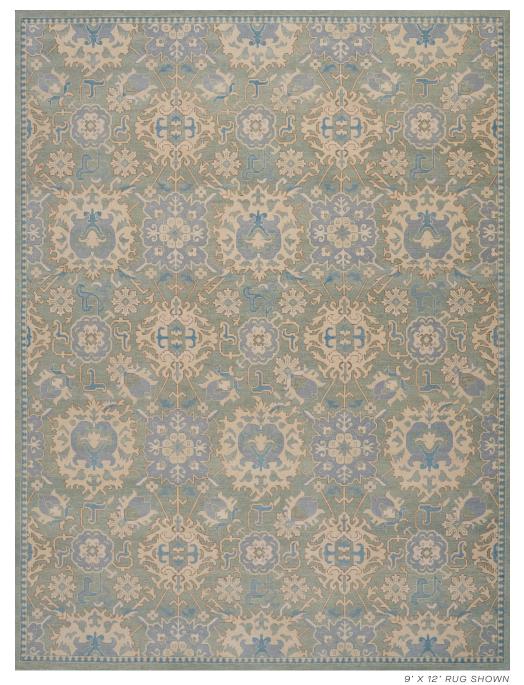

## **AMBROSE**

087260

COLOR: IMPERIAL BLUE FIBER: WOOL GROUP# 1188

2' X 2' SAMPLE SHOWN

DETAIL SHOWN

DETAIL SHOWN

ARTWORK FOR 9' X 12' RUG SHOWN

# **ABOUT AMBROSE:**

INTRICATE FLORAL MOTIFS ARRANGED IN A PLEASINGLY REGULAR REPEAT AND EXECUTED IN AN OVERSIZED SCALE GIVE AMBROSE A CONTEMPORARY FEEL. FEATURING A BORDER THAT'S UNUSUALLY PETITE, THIS HAND-KNOTTED WOOL PERSIAN IS ROOTED IN CENTURIES-OLD TECHNIQUES YET CREATES A NEW TRADITIONAL LOOK THAT IS THOROUGHLY REFRESHED AND MODERN.