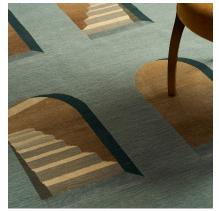

#### **ABOUT ARCADIA:**

A BRILLIANT COLOR FIELD GROUNDS A NEOCLASSICAL ARCADE OF WINDOWS THAT LEADS TO IMAGINED WORLDS, CREATING THE EFFECT OF A PORTAL TO A CELESTIAL DIMENSION. THE HAND-KNOTTED TIBETAN CONSTRUCTION HAS A WOOL GROUND, WHILE THE WINDOWS ARE DONE IN A SUBTLE SILK OMBRE, IMPARTING THEM WITH A LUMINOUS QUALITY. MOONS, STARS, AND STAIRS ARE ALSO SILK, AND SHINE WITH AN ILLUSIVE LIGHT.

### **ABOUT ARCADIA:**

A BRILLIANT COLOR FIELD GROUNDS A NEOCLASSICAL ARCADE OF WINDOWS THAT LEADS TO IMAGINED WORLDS, CREATING THE EFFECT OF A PORTAL TO A CELESTIAL DIMENSION. THE HAND-KNOTTED TIBETAN CONSTRUCTION HAS A WOOL GROUND, WHILE THE WINDOWS ARE DONE IN A SUBTLE SILK OMBRE, IMPARTING THEM WITH A LUMINOUS QUALITY. MOONS, STARS, AND STAIRS ARE ALSO SILK, AND SHINE WITH AN ILLUSIVE LIGHT.