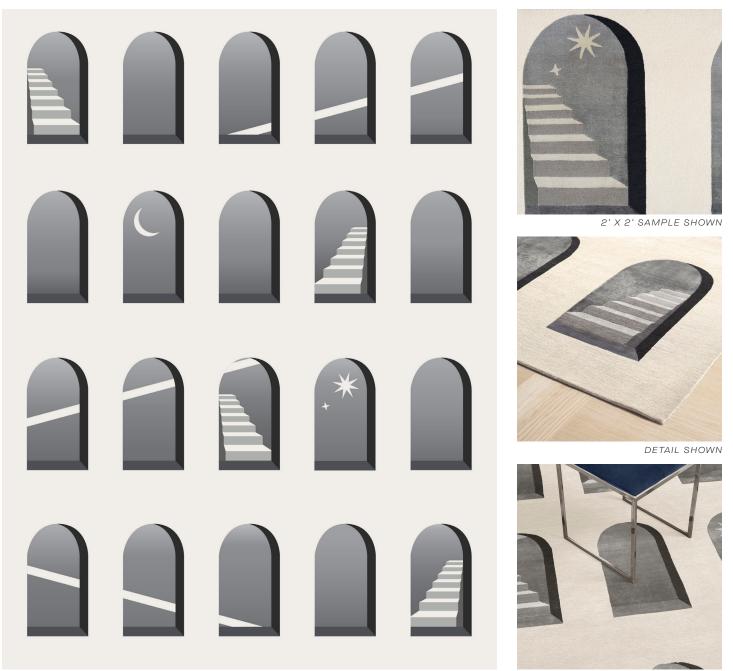

# ARCADIA

087042

COLOR: BLACK & WHITE FIBER: WOOL & SILK GROUP# 1206

ARTWORK FOR 9' X 12' RUG SHOWN

DETAIL SHOWN

### **ABOUT ARCADIA:**

A BRILLIANT COLOR FIELD GROUNDS A NEOCLASSICAL ARCADE OF WINDOWS THAT LEADS TO IMAGINED WORLDS, CREATING THE EFFECT OF A PORTAL TO A CELESTIAL DIMENSION. THE HAND-KNOTTED TIBETAN CONSTRUCTION HAS A WOOL GROUND, WHILE THE WINDOWS ARE DONE IN A SUBTLE SILK OMBRE, IMPARTING THEM WITH A LUMINOUS QUALITY. MOONS, STARS, AND STAIRS ARE ALSO SILK, AND SHINE WITH AN ILLUSIVE LIGHT.