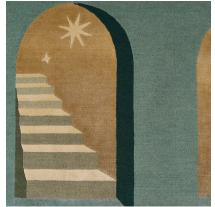

#### **ABOUT ARCADIA:**

A BRILLIANT COLOR FIELD GROUNDS A NEOCLASSICAL ARCADE OF WINDOWS THAT LEADS TO IMAGINED WORLDS, CREATING THE EFFECT OF A PORTAL TO A CELESTIAL DIMENSION. THE HAND-KNOTTED TIBETAN CONSTRUCTION HAS A WOOL GROUND, WHILE THE WINDOWS ARE DONE IN A SUBTLE SILK OMBRE, IMPARTING THEM WITH A LUMINOUS QUALITY. MOONS, STARS, AND STAIRS ARE ALSO SILK, AND SHINE WITH AN ILLUSIVE LIGHT.

### **ABOUT ARCADIA:**

A BRILLIANT COLOR FIELD GROUNDS A NEOCLASSICAL ARCADE OF WINDOWS THAT LEADS TO IMAGINED WORLDS, CREATING THE EFFECT OF A PORTAL TO A CELESTIAL DIMENSION. THE HAND-KNOTTED TIBETAN CONSTRUCTION HAS A WOOL GROUND, WHILE THE WINDOWS ARE DONE IN A SUBTLE SILK OMBRE, IMPARTING THEM WITH A LUMINOUS QUALITY. MOONS, STARS, AND STAIRS ARE ALSO SILK, AND SHINE WITH AN ILLUSIVE LIGHT.