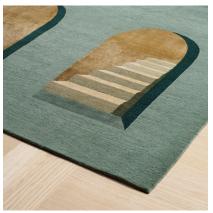

#### **ABOUT ARCADIA:**

A BRILLIANT COLOR FIELD GROUNDS A NEOCLASSICAL ARCADE OF WINDOWS THAT LEADS TO IMAGINED WORLDS, CREATING THE EFFECT OF A PORTAL TO A CELESTIAL DIMENSION. THE HAND-KNOTTED TIBETAN CONSTRUCTION HAS A WOOL GROUND, WHILE THE WINDOWS ARE DONE IN A SUBTLE SILK OMBRE, IMPARTING THEM WITH A LUMINOUS QUALITY. MOONS, STARS, AND STAIRS ARE ALSO SILK, AND SHINE WITH AN ILLUSIVE LIGHT.

### **ABOUT ARCADIA:**

A BRILLIANT COLOR FIELD GROUNDS A NEOCLASSICAL ARCADE OF WINDOWS THAT LEADS TO IMAGINED WORLDS, CREATING THE EFFECT OF A PORTAL TO A CELESTIAL DIMENSION. THE HAND-KNOTTED TIBETAN CONSTRUCTION HAS A WOOL GROUND, WHILE THE WINDOWS ARE DONE IN A SUBTLE SILK OMBRE, IMPARTING THEM WITH A LUMINOUS QUALITY. MOONS, STARS, AND STAIRS ARE ALSO SILK, AND SHINE WITH AN ILLUSIVE LIGHT.