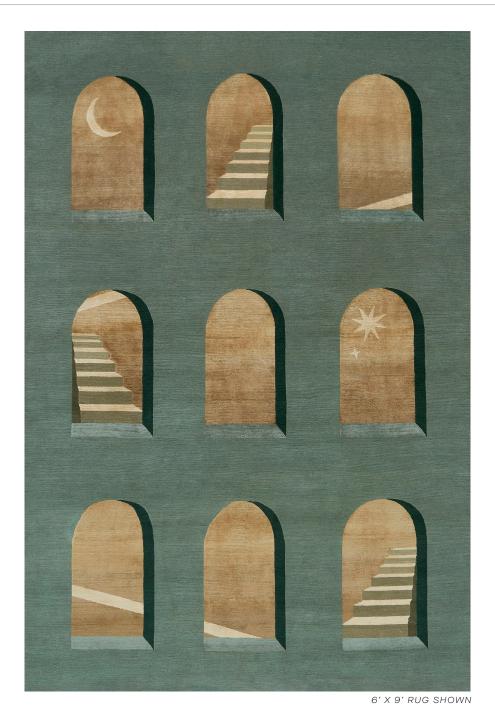

#### **ABOUT ARCADIA:**

A BRILLIANT COLOR FIELD GROUNDS A NEOCLASSICAL ARCADE OF WINDOWS THAT LEADS TO IMAGINED WORLDS, CREATING THE EFFECT OF A PORTAL TO A CELESTIAL DIMENSION. THE HAND-KNOTTED TIBETAN CONSTRUCTION HAS A WOOL GROUND, WHILE THE WINDOWS ARE DONE IN A SUBTLE SILK OMBRE, IMPARTING THEM WITH A LUMINOUS QUALITY. MOONS, STARS, AND STAIRS ARE ALSO SILK, AND SHINE WITH AN ILLUSIVE LIGHT.

### **ABOUT ARCADIA:**

A BRILLIANT COLOR FIELD GROUNDS A NEOCLASSICAL ARCADE OF WINDOWS THAT LEADS TO IMAGINED WORLDS, CREATING THE EFFECT OF A PORTAL TO A CELESTIAL DIMENSION. THE HAND-KNOTTED TIBETAN CONSTRUCTION HAS A WOOL GROUND, WHILE THE WINDOWS ARE DONE IN A SUBTLE SILK OMBRE, IMPARTING THEM WITH A LUMINOUS QUALITY. MOONS, STARS, AND STAIRS ARE ALSO SILK, AND SHINE WITH AN ILLUSIVE LIGHT.