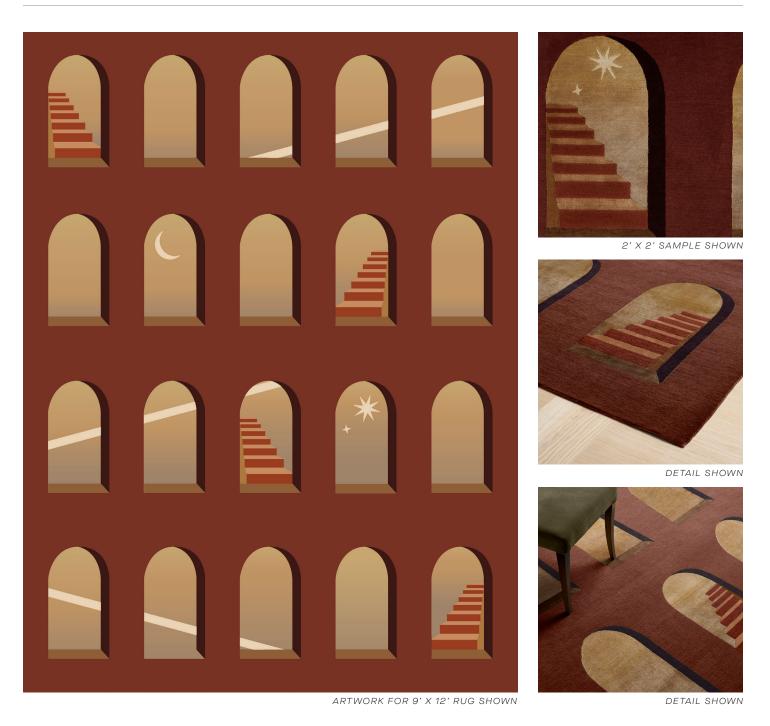

# ARCADIA

085693

COLOR: CINNABAR FIBER: WOOL & SILK GROUP# 1206

### **ABOUT ARCADIA:**

A BRILLIANT COLOR FIELD GROUNDS A NEOCLASSICAL ARCADE OF WINDOWS THAT LEADS TO IMAGINED WORLDS, CREATING THE EFFECT OF A PORTAL TO A CELESTIAL DIMENSION. THE HAND-KNOTTED TIBETAN CONSTRUCTION HAS A WOOL GROUND, WHILE THE WINDOWS ARE DONE IN A SUBTLE SILK OMBRE, IMPARTING THEM WITH A LUMINOUS QUALITY. MOONS, STARS, AND STAIRS ARE ALSO SILK, AND SHINE WITH AN ILLUSIVE LIGHT.