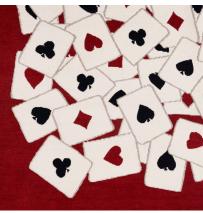

COLOR: BROWN FIBER: WOOL GROUP# 1062

2' X 2' SAMPLE SHOWN

DETAIL SHOWN

DETAIL SHOWN

FLAIR OF CECIL BEATON AND EMILIO TERRY'S STATEMENT-MAKING FLOOR SHOWS

FROM THE 1930S.

2' X 2' SAMPLE SHOWN

DETAIL SHOWN

DETAIL SHOWN

FLAIR OF CECIL BEATON AND EMILIO TERRY'S STATEMENT-MAKING FLOOR SHOWS

FROM THE 1930S.

COLOR: RED FIBER: WOOL GROUP# 1062

2' X 2' SAMPLE SHOWN

DETAIL SHOWN

DETAIL SHOWN

FLAIR OF CECIL BEATON AND EMILIO TERRY'S STATEMENT-MAKING FLOOR SHOWS

FROM THE 1930S.