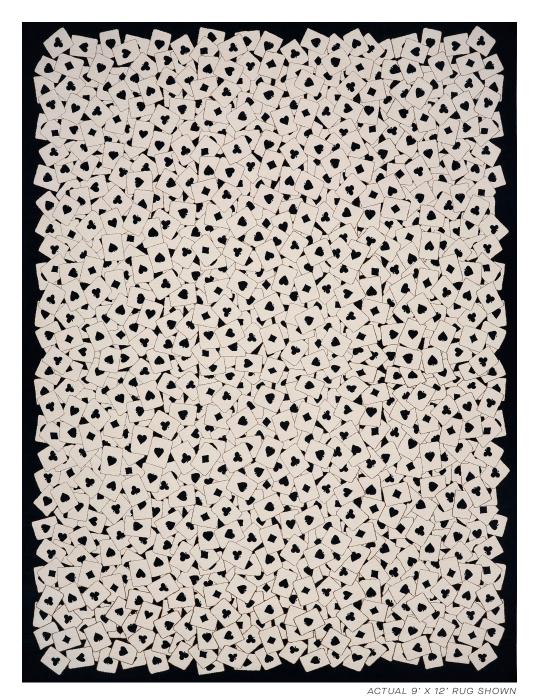

## **ABOUT CHELSEY:**

CHARLAP HYMAN & HERRERO'S CHELSEY RUG DEALS OUT A DRAMATIC HAND.

CONSTRUCTED OF HAND-KNOTTED WOOL, THE OVERLAPPING CARDS COALESCE

INTO A DELIGHTFULLY RANDOM, WHIMSICAL PATTERN THAT NODS TO THE THEATRICAL

FLAIR OF CECIL BEATON AND EMILIO TERRY'S STATEMENT-MAKING FLOOR SHOWS

FROM THE 1930S.

2' X 2' SAMPLE SHOWN

DETAIL SHOWN

DETAIL SHOWN