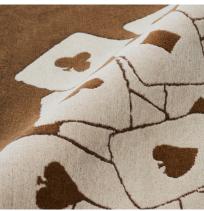

COLOR: BROWN FIBER: WOOL GROUP# 1062

2' X 2' SAMPLE SHOWN

DETAIL SHOWN

DETAIL SHOWN

## **ABOUT CHELSEY:**

CHARLAP HYMAN & HERRERO'S CHELSEY RUG DEALS OUT A DRAMATIC HAND.

CONSTRUCTED OF HAND-KNOTTED WOOL, THE OVERLAPPING CARDS COALESCE

INTO A DELIGHTFULLY RANDOM, WHIMSICAL PATTERN THAT NODS TO THE THEATRICAL

FLAIR OF CECIL BEATON AND EMILIO TERRY'S STATEMENT-MAKING FLOOR SHOWS

FROM THE 1930S.

2' X 2' SAMPLE SHOWN

DETAIL SHOWN

DETAIL SHOWN