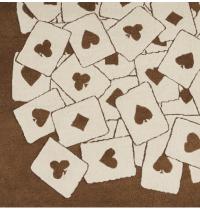

COLOR: BROWN FIBER: WOOL GROUP# 1062

2' X 2' SAMPLE SHOWN

DETAIL SHOWN

DETAIL SHOWN

## **ABOUT CHELSEY:**

CHARLAP HYMAN & HERRERO'S CHELSEY RUG DEALS OUT A DRAMATIC HAND.

CONSTRUCTED OF HAND-KNOTTED WOOL, THE OVERLAPPING CARDS COALESCE

INTO A DELIGHTFULLY RANDOM, WHIMSICAL PATTERN THAT NODS TO THE THEATRICAL

FLAIR OF CECIL BEATON AND EMILIO TERRY'S STATEMENT-MAKING FLOOR SHOWS

FROM THE 1930S.

2' X 2' SAMPLE SHOWN

DETAIL SHOWN

DETAIL SHOWN