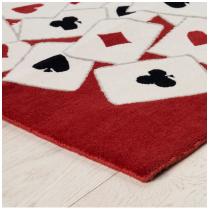

COLOR: BROWN FIBER: WOOL GROUP# 1062

2' X 2' SAMPLE SHOWN

DETAIL SHOWN

DETAIL SHOWN

FLAIR OF CECIL BEATON AND EMILIO TERRY'S STATEMENT-MAKING FLOOR SHOWS

FROM THE 1930S.

2' X 2' SAMPLE SHOWN

DETAIL SHOWN

DETAIL SHOWN

FLAIR OF CECIL BEATON AND EMILIO TERRY'S STATEMENT-MAKING FLOOR SHOWS

FROM THE 1930S.

COLOR: RED FIBER: WOOL GROUP# 1062

2' X 2' SAMPLE SHOWN

DETAIL SHOWN

DETAIL SHOWN

FLAIR OF CECIL BEATON AND EMILIO TERRY'S STATEMENT-MAKING FLOOR SHOWS

FROM THE 1930S.