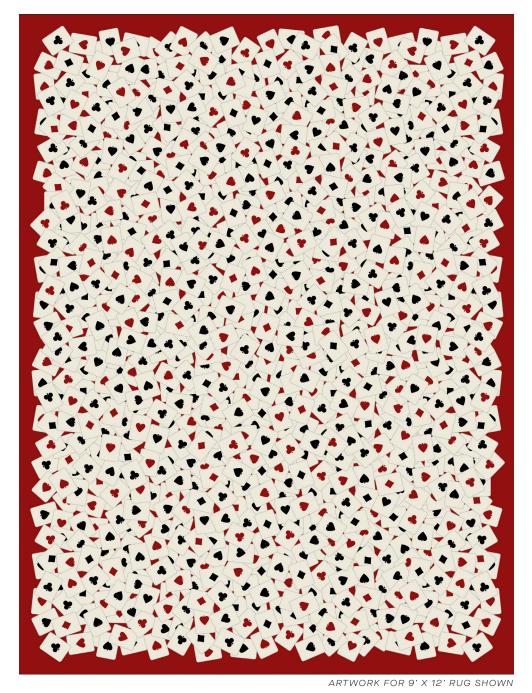

FLAIR OF CECIL BEATON AND EMILIO TERRY'S STATEMENT-MAKING FLOOR SHOWS

FROM THE 1930S.

COLOR: RED FIBER: WOOL GROUP# 1062

2' X 2' SAMPLE SHOWN

DETAIL SHOWN

DETAIL SHOWN