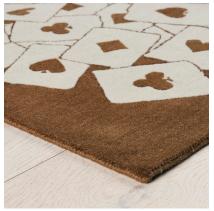

COLOR: BROWN FIBER: WOOL GROUP# 1062

2' X 2' SAMPLE SHOWN

DETAIL SHOWN

DETAIL SHOWN

## **ABOUT CHELSEY:**

CHARLAP HYMAN & HERRERO'S CHELSEY RUG DEALS OUT A DRAMATIC HAND.

CONSTRUCTED OF HAND-KNOTTED WOOL, THE OVERLAPPING CARDS COALESCE

INTO A DELIGHTFULLY RANDOM, WHIMSICAL PATTERN THAT NODS TO THE THEATRICAL

FLAIR OF CECIL BEATON AND EMILIO TERRY'S STATEMENT-MAKING FLOOR SHOWS

FROM THE 1930S.

2' X 2' SAMPLE SHOWN

DETAIL SHOWN

DETAIL SHOWN