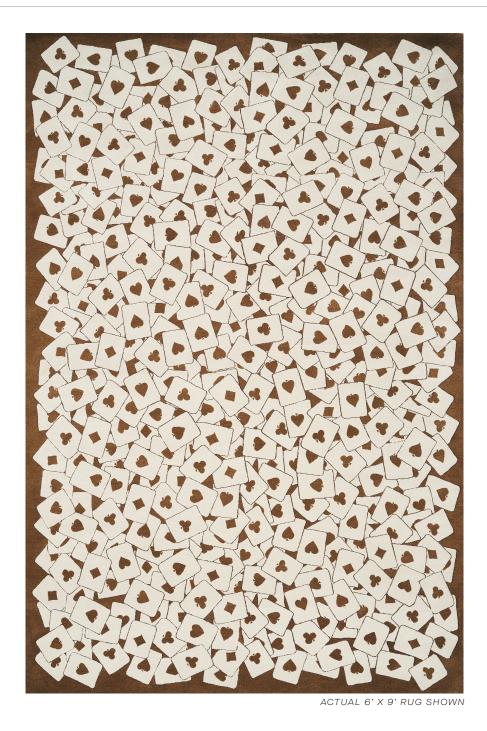

COLOR: BROWN FIBER: WOOL GROUP# 1062

2' X 2' SAMPLE SHOWN

DETAIL SHOWN

DETAIL SHOWN

## **ABOUT CHELSEY:**

CHARLAP HYMAN & HERRERO'S CHELSEY RUG DEALS OUT A DRAMATIC HAND.

CONSTRUCTED OF HAND-KNOTTED WOOL, THE OVERLAPPING CARDS COALESCE

INTO A DELIGHTFULLY RANDOM, WHIMSICAL PATTERN THAT NODS TO THE THEATRICAL

FLAIR OF CECIL BEATON AND EMILIO TERRY'S STATEMENT-MAKING FLOOR SHOWS

FROM THE 1930S.

2' X 2' SAMPLE SHOWN

DETAIL SHOWN

DETAIL SHOWN