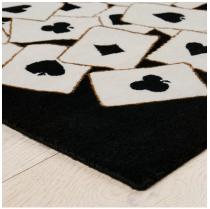

## **ABOUT CHELSEY:**

CHARLAP HYMAN & HERRERO'S CHELSEY RUG DEALS OUT A DRAMATIC HAND.

CONSTRUCTED OF HAND-KNOTTED WOOL, THE OVERLAPPING CARDS COALESCE

INTO A DELIGHTFULLY RANDOM, WHIMSICAL PATTERN THAT NODS TO THE THEATRICAL

FLAIR OF CECIL BEATON AND EMILIO TERRY'S STATEMENT-MAKING FLOOR SHOWS

FROM THE 1930S.