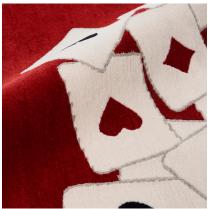

COLOR: BROWN FIBER: WOOL GROUP# 1062

2' X 2' SAMPLE SHOWN

DETAIL SHOWN

DETAIL SHOWN

FLAIR OF CECIL BEATON AND EMILIO TERRY'S STATEMENT-MAKING FLOOR SHOWS

FROM THE 1930S.

2' X 2' SAMPLE SHOWN

DETAIL SHOWN

DETAIL SHOWN

FLAIR OF CECIL BEATON AND EMILIO TERRY'S STATEMENT-MAKING FLOOR SHOWS

FROM THE 1930S.

COLOR: RED FIBER: WOOL GROUP# 1062

2' X 2' SAMPLE SHOWN

DETAIL SHOWN

DETAIL SHOWN

FLAIR OF CECIL BEATON AND EMILIO TERRY'S STATEMENT-MAKING FLOOR SHOWS

FROM THE 1930S.