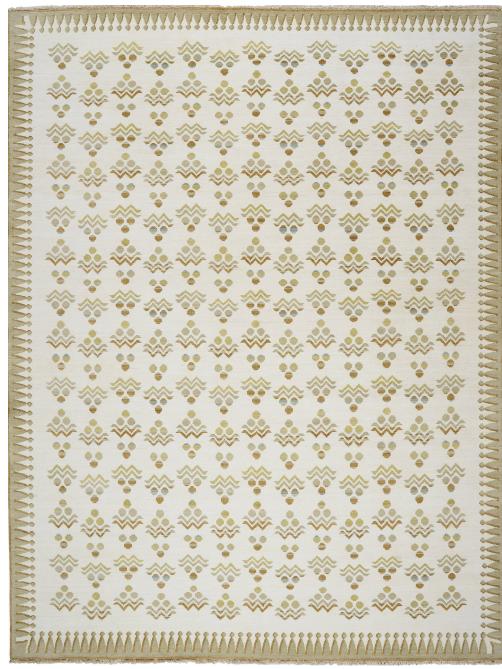

# CHINTAMANI

083081

COLOR: SAFARI FIBER: WOOL GROUP# 1194

2' X 2' SAMPLE SHOWN

DETAIL SHOWN

9' X 12' RUG SHOWN

#### **ABOUT CHINTAMANI:**

AN AUSPICIOUS OTTOMAN MOTIF THAT'S DECORATED EVERYTHING FROM TEXTILES AND TILES TO THE TOPKAPI PALACE DANCES LIGHTLY ACROSS THE FIELD OF OUR CHINTAMANI RUG. DONE IN HAND-KNOTTED WOOL, THIS FRESH INTERPRETATION OF A CLASSIC DESIGN IS FINISHED WITH AN ABRASH DYING TECHNIQUE THAT GIVES THE IRREGULAR STRIPES OF COLOR A SURPRISING DEPTH AND TONAL VARIATIONS.