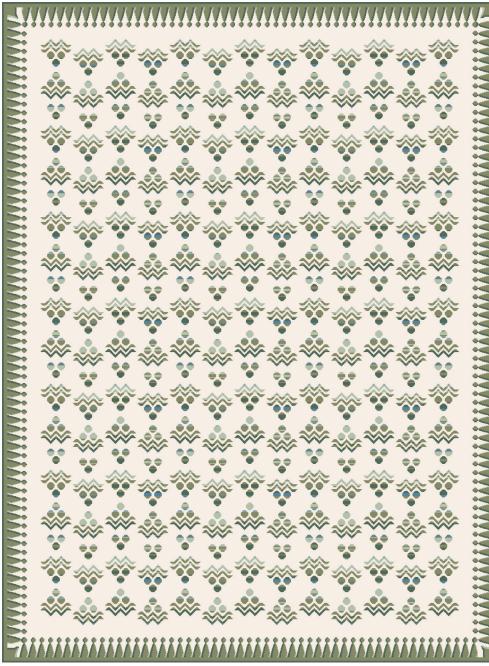

# CHINTAMANI

083081

COLOR: SAFARI FIBER: WOOL GROUP# 1194

2' X 2' SAMPLE SHOWN

DETAIL SHOWN

9' X 12' RUG SHOWN

#### **ABOUT CHINTAMANI:**

AN AUSPICIOUS OTTOMAN MOTIF THAT'S DECORATED EVERYTHING FROM TEXTILES AND TILES TO THE TOPKAPI PALACE DANCES LIGHTLY ACROSS THE FIELD OF OUR CHINTAMANI RUG. DONE IN HAND-KNOTTED WOOL, THIS FRESH INTERPRETATION OF A CLASSIC DESIGN IS FINISHED WITH AN ABRASH DYING TECHNIQUE THAT GIVES THE IRREGULAR STRIPES OF COLOR A SURPRISING DEPTH AND TONAL VARIATIONS.

### CHINTAMANI

083082

COLOR: FERN FIBER: WOOL GROUP# 1194

2' X 2' SAMPLE SHOWN

DETAIL SHOWN

ARTWORK FOR 9' X 12' RUG SHOWN

# CHINTAMANI

083080

COLOR: DELFT BLUE FIBER: WOOL GROUP# 1194

2' X 2' SAMPLE SHOWN

DETAIL SHOWN

ARTWORK FOR 9' X 12' RUG SHOWN