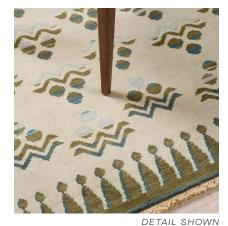

# CHINTAMANI

083080

COLOR: DELFT BLUE FIBER: WOOL GROUP# 1194

2' X 2' SAMPLE SHOWN

DETAIL SHOWN

ARTWORK FOR 9' X 12' RUG SHOWN

#### **ABOUT CHINTAMANI:**

AN AUSPICIOUS OTTOMAN MOTIF THAT'S DECORATED EVERYTHING FROM TEXTILES AND TILES TO THE TOPKAPI PALACE DANCES LIGHTLY ACROSS THE FIELD OF OUR CHINTAMANI RUG. DONE IN HAND-KNOTTED WOOL, THIS FRESH INTERPRETATION OF A CLASSIC DESIGN IS FINISHED WITH AN ABRASH DYING TECHNIQUE THAT GIVES THE IRREGULAR STRIPES OF COLOR A SURPRISING DEPTH AND TONAL VARIATIONS.