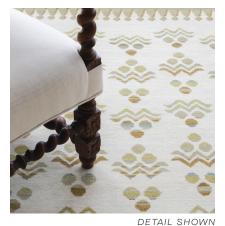

# CHINTAMANI

083081

COLOR: SAFARI FIBER: WOOL GROUP# 1194

2' X 2' SAMPLE SHOWN

DETAIL SHOWN

9' X 12' RUG SHOWN

#### **ABOUT CHINTAMANI:**

AN AUSPICIOUS OTTOMAN MOTIF THAT'S DECORATED EVERYTHING FROM TEXTILES AND TILES TO THE TOPKAPI PALACE DANCES LIGHTLY ACROSS THE FIELD OF OUR CHINTAMANI RUG. DONE IN HAND-KNOTTED WOOL, THIS FRESH INTERPRETATION OF A CLASSIC DESIGN IS FINISHED WITH AN ABRASH DYING TECHNIQUE THAT GIVES THE IRREGULAR STRIPES OF COLOR A SURPRISING DEPTH AND TONAL VARIATIONS.