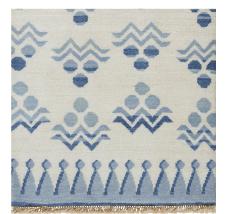

# CHINTAMANI

083080

COLOR: DELFT BLUE FIBER: WOOL GROUP# 1194

2' X 2' SAMPLE SHOWN

DETAIL SHOWN

ARTWORK FOR 9' X 12' RUG SHOWN

#### **ABOUT CHINTAMANI:**

AN AUSPICIOUS OTTOMAN MOTIF THAT'S DECORATED EVERYTHING FROM TEXTILES AND TILES TO THE TOPKAPI PALACE DANCES LIGHTLY ACROSS THE FIELD OF OUR CHINTAMANI RUG. DONE IN HAND-KNOTTED WOOL, THIS FRESH INTERPRETATION OF A CLASSIC DESIGN IS FINISHED WITH AN ABRASH DYING TECHNIQUE THAT GIVES THE IRREGULAR STRIPES OF COLOR A SURPRISING DEPTH AND TONAL VARIATIONS.