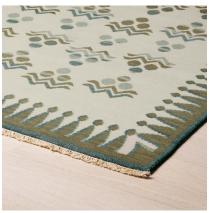

### CHINTAMANI

083082

COLOR: FERN FIBER: WOOL GROUP# 1194

2' X 2' SAMPLE SHOWN

DETAIL SHOWN

ARTWORK FOR 9' X 12' RUG SHOWN

#### **ABOUT CHINTAMANI:**

AN AUSPICIOUS OTTOMAN MOTIF THAT'S DECORATED EVERYTHING FROM TEXTILES AND TILES TO THE TOPKAPI PALACE DANCES LIGHTLY ACROSS THE FIELD OF OUR CHINTAMANI RUG. DONE IN HAND-KNOTTED WOOL, THIS FRESH INTERPRETATION OF A CLASSIC DESIGN IS FINISHED WITH AN ABRASH DYING TECHNIQUE THAT GIVES THE IRREGULAR STRIPES OF COLOR A SURPRISING DEPTH AND TONAL VARIATIONS.