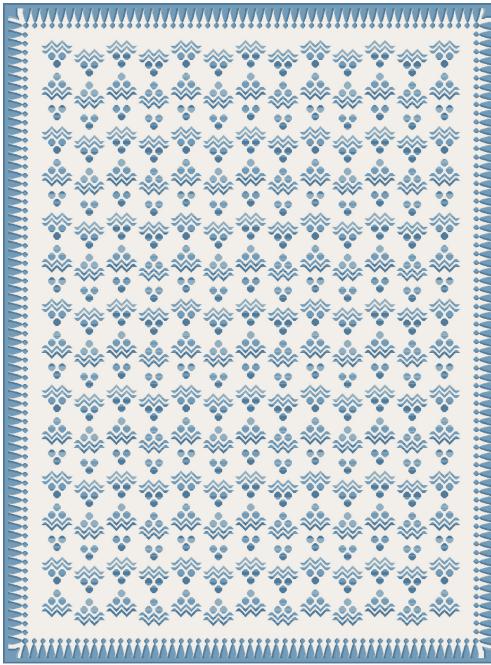

# CHINTAMANI

083080

COLOR: DELFT BLUE FIBER: WOOL GROUP# 1194

2' X 2' SAMPLE SHOWN

DETAIL SHOWN

ARTWORK FOR 9' X 12' RUG SHOWN

#### **ABOUT CHINTAMANI:**

AN AUSPICIOUS OTTOMAN MOTIF THAT'S DECORATED EVERYTHING FROM TEXTILES AND TILES TO THE TOPKAPI PALACE DANCES LIGHTLY ACROSS THE FIELD OF OUR CHINTAMANI RUG. DONE IN HAND-KNOTTED WOOL, THIS FRESH INTERPRETATION OF A CLASSIC DESIGN IS FINISHED WITH AN ABRASH DYING TECHNIQUE THAT GIVES THE IRREGULAR STRIPES OF COLOR A SURPRISING DEPTH AND TONAL VARIATIONS.