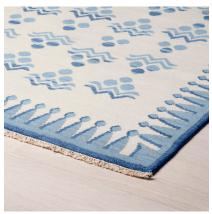

# CHINTAMANI

083080

COLOR: DELFT BLUE FIBER: WOOL GROUP# 1194

2' X 2' SAMPLE SHOWN

DETAIL SHOWN

ARTWORK FOR 9' X 12' RUG SHOWN

#### **ABOUT CHINTAMANI:**

AN AUSPICIOUS OTTOMAN MOTIF THAT'S DECORATED EVERYTHING FROM TEXTILES AND TILES TO THE TOPKAPI PALACE DANCES LIGHTLY ACROSS THE FIELD OF OUR CHINTAMANI RUG. DONE IN HAND-KNOTTED WOOL, THIS FRESH INTERPRETATION OF A CLASSIC DESIGN IS FINISHED WITH AN ABRASH DYING TECHNIQUE THAT GIVES THE IRREGULAR STRIPES OF COLOR A SURPRISING DEPTH AND TONAL VARIATIONS.