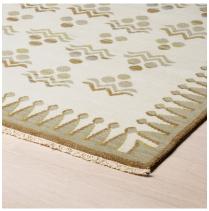

# CHINTAMANI

083081

COLOR: SAFARI FIBER: WOOL GROUP# 1194

2' X 2' SAMPLE SHOWN

DETAIL SHOWN

9' X 12' RUG SHOWN

#### **ABOUT CHINTAMANI:**

AN AUSPICIOUS OTTOMAN MOTIF THAT'S DECORATED EVERYTHING FROM TEXTILES AND TILES TO THE TOPKAPI PALACE DANCES LIGHTLY ACROSS THE FIELD OF OUR CHINTAMANI RUG. DONE IN HAND-KNOTTED WOOL, THIS FRESH INTERPRETATION OF A CLASSIC DESIGN IS FINISHED WITH AN ABRASH DYING TECHNIQUE THAT GIVES THE IRREGULAR STRIPES OF COLOR A SURPRISING DEPTH AND TONAL VARIATIONS.