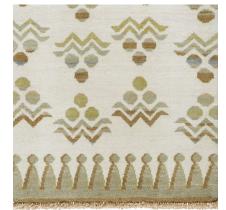

# CHINTAMANI

083081

COLOR: SAFARI FIBER: WOOL GROUP# 1194

2' X 2' SAMPLE SHOWN

DETAIL SHOWN

9' X 12' RUG SHOWN

#### **ABOUT CHINTAMANI:**

AN AUSPICIOUS OTTOMAN MOTIF THAT'S DECORATED EVERYTHING FROM TEXTILES AND TILES TO THE TOPKAPI PALACE DANCES LIGHTLY ACROSS THE FIELD OF OUR CHINTAMANI RUG. DONE IN HAND-KNOTTED WOOL, THIS FRESH INTERPRETATION OF A CLASSIC DESIGN IS FINISHED WITH AN ABRASH DYING TECHNIQUE THAT GIVES THE IRREGULAR STRIPES OF COLOR A SURPRISING DEPTH AND TONAL VARIATIONS.