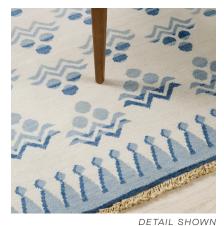

# CHINTAMANI

083080

COLOR: DELFT BLUE FIBER: WOOL GROUP# 1194

2' X 2' SAMPLE SHOWN

DETAIL SHOWN

ARTWORK FOR 9' X 12' RUG SHOWN

#### **ABOUT CHINTAMANI:**

AN AUSPICIOUS OTTOMAN MOTIF THAT'S DECORATED EVERYTHING FROM TEXTILES AND TILES TO THE TOPKAPI PALACE DANCES LIGHTLY ACROSS THE FIELD OF OUR CHINTAMANI RUG. DONE IN HAND-KNOTTED WOOL, THIS FRESH INTERPRETATION OF A CLASSIC DESIGN IS FINISHED WITH AN ABRASH DYING TECHNIQUE THAT GIVES THE IRREGULAR STRIPES OF COLOR A SURPRISING DEPTH AND TONAL VARIATIONS.