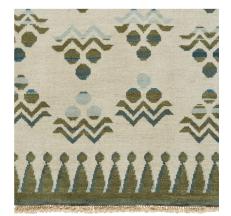

# CHINTAMANI

083081

COLOR: SAFARI FIBER: WOOL GROUP# 1194

2' X 2' SAMPLE SHOWN

DETAIL SHOWN

9' X 12' RUG SHOWN

#### **ABOUT CHINTAMANI:**

AN AUSPICIOUS OTTOMAN MOTIF THAT'S DECORATED EVERYTHING FROM TEXTILES AND TILES TO THE TOPKAPI PALACE DANCES LIGHTLY ACROSS THE FIELD OF OUR CHINTAMANI RUG. DONE IN HAND-KNOTTED WOOL, THIS FRESH INTERPRETATION OF A CLASSIC DESIGN IS FINISHED WITH AN ABRASH DYING TECHNIQUE THAT GIVES THE IRREGULAR STRIPES OF COLOR A SURPRISING DEPTH AND TONAL VARIATIONS.