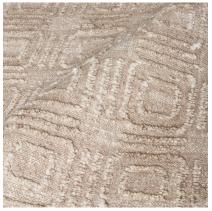

# **CONTOUR**

060340

COLOR: STONE FIBER: SILK & COTTON GROUP# 517

2' X 2' SAMPLE SHOWN

DETAIL SHOWN

DETAIL SHOWN

# ABOUT CONTOUR:

A SOFT GEOMETRIC THAT FEELS ORGANIC AND EARTHY, CONTOUR TRANSFORMS A TIGHTLY WOVEN WOOL LOOP INTO A PATTERN WITH INCREDIBLE MOVEMENT AND TEXTURAL INTEREST. A HIGH-LOW PILE CONSTRUCTION NOW DEFINES A DESIGN THAT'S MONOCHROMATIC YET RICH AND DYNAMIC. THE SHEEN OF THE SILK-COTTON BLEND IS SOFTENED WITH A UNIQUE STONE-WASHED FINISH, AND A COTTON FRINGE KEEPS IT CASUAL.