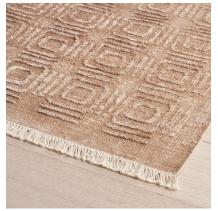

# **CONTOUR**

060338

COLOR: CARAMEL FIBER: SILK & COTTON GROUP# 517

2' X 2' SAMPLE SHOWN

DETAIL SHOWN

DETAIL SHOWN

### **ABOUT CONTOUR:**

A SOFT GEOMETRIC THAT FEELS ORGANIC AND EARTHY, CONTOUR TRANSFORMS A TIGHTLY WOVEN WOOL LOOP INTO A PATTERN WITH INCREDIBLE MOVEMENT AND TEXTURAL INTEREST. A HIGH-LOW PILE CONSTRUCTION NOW DEFINES A DESIGN THAT'S MONOCHROMATIC YET RICH AND DYNAMIC. THE SHEEN OF THE SILK-COTTON BLEND IS SOFTENED WITH A UNIQUE STONE-WASHED FINISH, AND A COTTON FRINGE KEEPS IT CASUAL.