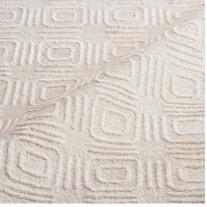

# **CONTOUR**

060340

COLOR: STONE FIBER: SILK & COTTON GROUP# 517

2' X 2' SAMPLE SHOWN

DETAIL SHOWN

DETAIL SHOWN

# ABOUT CONTOUR:

A SOFT GEOMETRIC THAT FEELS ORGANIC AND EARTHY, CONTOUR TRANSFORMS A TIGHTLY WOVEN WOOL LOOP INTO A PATTERN WITH INCREDIBLE MOVEMENT AND TEXTURAL INTEREST. A HIGH-LOW PILE CONSTRUCTION NOW DEFINES A DESIGN THAT'S MONOCHROMATIC YET RICH AND DYNAMIC. THE SHEEN OF THE SILK-COTTON BLEND IS SOFTENED WITH A UNIQUE STONE-WASHED FINISH, AND A COTTON FRINGE KEEPS IT CASUAL.