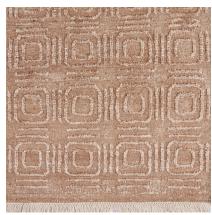

# **CONTOUR**

060338

COLOR: CARAMEL FIBER: SILK & COTTON GROUP# 517

2' X 2' SAMPLE SHOWN

DETAIL SHOWN

DETAIL SHOWN

### **ABOUT CONTOUR:**

A SOFT GEOMETRIC THAT FEELS ORGANIC AND EARTHY, CONTOUR TRANSFORMS A TIGHTLY WOVEN WOOL LOOP INTO A PATTERN WITH INCREDIBLE MOVEMENT AND TEXTURAL INTEREST. A HIGH-LOW PILE CONSTRUCTION NOW DEFINES A DESIGN THAT'S MONOCHROMATIC YET RICH AND DYNAMIC. THE SHEEN OF THE SILK-COTTON BLEND IS SOFTENED WITH A UNIQUE STONE-WASHED FINISH, AND A COTTON FRINGE KEEPS IT CASUAL.