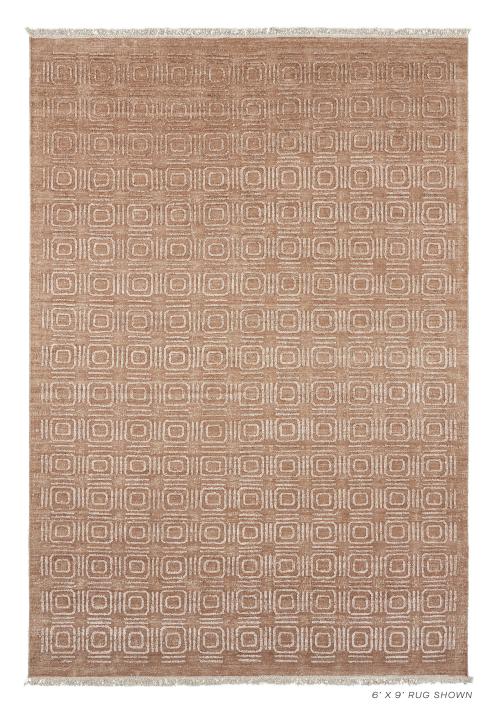

# **CONTOUR**

060338

COLOR: CARAMEL FIBER: SILK & COTTON GROUP# 517

2' X 2' SAMPLE SHOWN

DETAIL SHOWN

DETAIL SHOWN

### **ABOUT CONTOUR:**

A SOFT GEOMETRIC THAT FEELS ORGANIC AND EARTHY, CONTOUR TRANSFORMS A TIGHTLY WOVEN WOOL LOOP INTO A PATTERN WITH INCREDIBLE MOVEMENT AND TEXTURAL INTEREST. A HIGH-LOW PILE CONSTRUCTION NOW DEFINES A DESIGN THAT'S MONOCHROMATIC YET RICH AND DYNAMIC. THE SHEEN OF THE SILK-COTTON BLEND IS SOFTENED WITH A UNIQUE STONE-WASHED FINISH, AND A COTTON FRINGE KEEPS IT CASUAL.