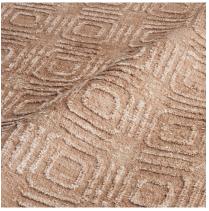

# **CONTOUR**

060338

COLOR: CARAMEL FIBER: SILK & COTTON GROUP# 517

2' X 2' SAMPLE SHOWN

DETAIL SHOWN

DETAIL SHOWN

### **ABOUT CONTOUR:**

A SOFT GEOMETRIC THAT FEELS ORGANIC AND EARTHY, CONTOUR TRANSFORMS A TIGHTLY WOVEN WOOL LOOP INTO A PATTERN WITH INCREDIBLE MOVEMENT AND TEXTURAL INTEREST. A HIGH-LOW PILE CONSTRUCTION NOW DEFINES A DESIGN THAT'S MONOCHROMATIC YET RICH AND DYNAMIC. THE SHEEN OF THE SILK-COTTON BLEND IS SOFTENED WITH A UNIQUE STONE-WASHED FINISH, AND A COTTON FRINGE KEEPS IT CASUAL.