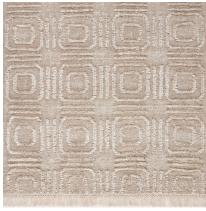

# **CONTOUR**

060340

COLOR: STONE FIBER: SILK & COTTON GROUP# 517

2' X 2' SAMPLE SHOWN

DETAIL SHOWN

DETAIL SHOWN

# ABOUT CONTOUR:

A SOFT GEOMETRIC THAT FEELS ORGANIC AND EARTHY, CONTOUR TRANSFORMS A TIGHTLY WOVEN WOOL LOOP INTO A PATTERN WITH INCREDIBLE MOVEMENT AND TEXTURAL INTEREST. A HIGH-LOW PILE CONSTRUCTION NOW DEFINES A DESIGN THAT'S MONOCHROMATIC YET RICH AND DYNAMIC. THE SHEEN OF THE SILK-COTTON BLEND IS SOFTENED WITH A UNIQUE STONE-WASHED FINISH, AND A COTTON FRINGE KEEPS IT CASUAL.