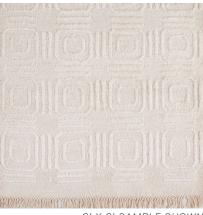

# **CONTOUR**

060339

COLOR: IVORY FIBER: SILK & COTTON GROUP# 517

2' X 2' SAMPLE SHOWN

DETAIL SHOWN

DETAIL SHOWN

### **ABOUT CONTOUR:**

A SOFT GEOMETRIC THAT FEELS ORGANIC AND EARTHY, CONTOUR TRANSFORMS A TIGHTLY WOVEN WOOL LOOP INTO A PATTERN WITH INCREDIBLE MOVEMENT AND TEXTURAL INTEREST. A HIGH-LOW PILE CONSTRUCTION NOW DEFINES A DESIGN THAT'S MONOCHROMATIC YET RICH AND DYNAMIC. THE SHEEN OF THE SILK-COTTON BLEND IS SOFTENED WITH A UNIQUE STONE-WASHED FINISH, AND A COTTON FRINGE KEEPS IT CASUAL.