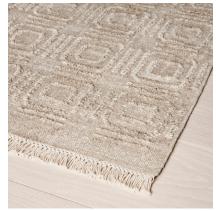

# **CONTOUR**

060340

COLOR: STONE FIBER: SILK & COTTON GROUP# 517

2' X 2' SAMPLE SHOWN

DETAIL SHOWN

DETAIL SHOWN

# ABOUT CONTOUR:

A SOFT GEOMETRIC THAT FEELS ORGANIC AND EARTHY, CONTOUR TRANSFORMS A TIGHTLY WOVEN WOOL LOOP INTO A PATTERN WITH INCREDIBLE MOVEMENT AND TEXTURAL INTEREST. A HIGH-LOW PILE CONSTRUCTION NOW DEFINES A DESIGN THAT'S MONOCHROMATIC YET RICH AND DYNAMIC. THE SHEEN OF THE SILK-COTTON BLEND IS SOFTENED WITH A UNIQUE STONE-WASHED FINISH, AND A COTTON FRINGE KEEPS IT CASUAL.