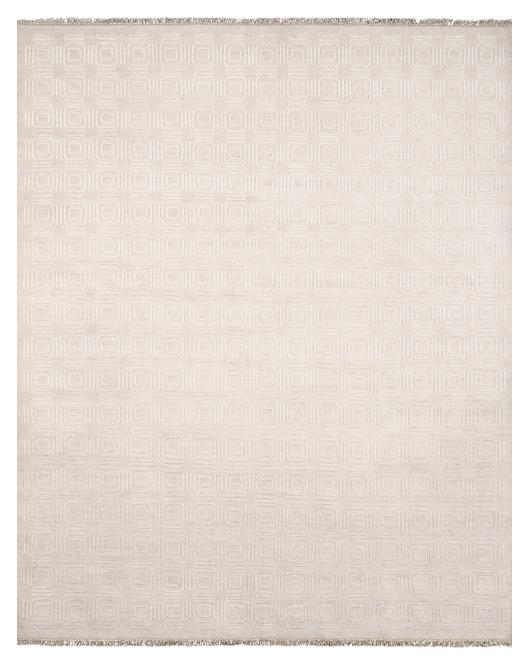

# 8' X 10' RUG SHOWN

# **CONTOUR**

060339

COLOR: IVORY FIBER: SILK & COTTON GROUP# 517

2' X 2' SAMPLE SHOWN

DETAIL SHOWN

DETAIL SHOWN

### **ABOUT CONTOUR:**

A SOFT GEOMETRIC THAT FEELS ORGANIC AND EARTHY, CONTOUR TRANSFORMS A TIGHTLY WOVEN WOOL LOOP INTO A PATTERN WITH INCREDIBLE MOVEMENT AND TEXTURAL INTEREST. A HIGH-LOW PILE CONSTRUCTION NOW DEFINES A DESIGN THAT'S MONOCHROMATIC YET RICH AND DYNAMIC. THE SHEEN OF THE SILK-COTTON BLEND IS SOFTENED WITH A UNIQUE STONE-WASHED FINISH, AND A COTTON FRINGE KEEPS IT CASUAL.