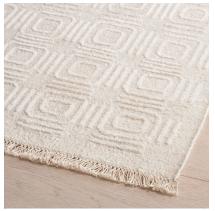

# **CONTOUR**

060338

COLOR: CARAMEL FIBER: SILK & COTTON GROUP# 517

2' X 2' SAMPLE SHOWN

DETAIL SHOWN

DETAIL SHOWN

### **ABOUT CONTOUR:**

A SOFT GEOMETRIC THAT FEELS ORGANIC AND EARTHY, CONTOUR TRANSFORMS A TIGHTLY WOVEN WOOL LOOP INTO A PATTERN WITH INCREDIBLE MOVEMENT AND TEXTURAL INTEREST. A HIGH-LOW PILE CONSTRUCTION NOW DEFINES A DESIGN THAT'S MONOCHROMATIC YET RICH AND DYNAMIC. THE SHEEN OF THE SILK-COTTON BLEND IS SOFTENED WITH A UNIQUE STONE-WASHED FINISH, AND A COTTON FRINGE KEEPS IT CASUAL.