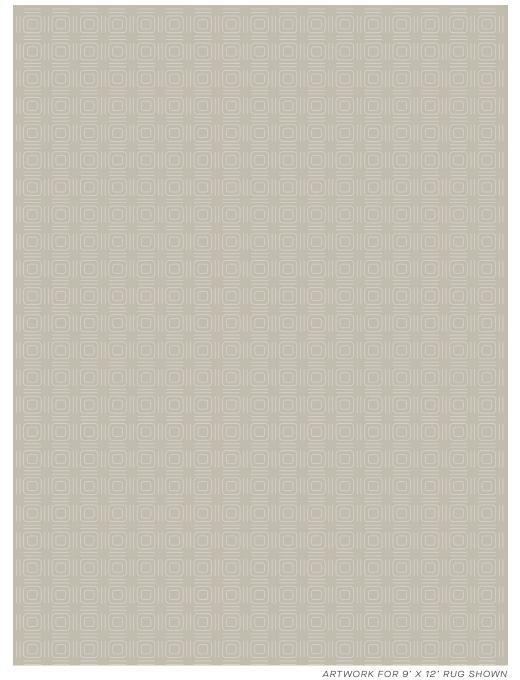

# **CONTOUR**

060340

COLOR: STONE FIBER: SILK & COTTON GROUP# 517

2' X 2' SAMPLE SHOWN

DETAIL SHOWN

DETAIL SHOWN

# ABOUT CONTOUR:

A SOFT GEOMETRIC THAT FEELS ORGANIC AND EARTHY, CONTOUR TRANSFORMS A TIGHTLY WOVEN WOOL LOOP INTO A PATTERN WITH INCREDIBLE MOVEMENT AND TEXTURAL INTEREST. A HIGH-LOW PILE CONSTRUCTION NOW DEFINES A DESIGN THAT'S MONOCHROMATIC YET RICH AND DYNAMIC. THE SHEEN OF THE SILK-COTTON BLEND IS SOFTENED WITH A UNIQUE STONE-WASHED FINISH, AND A COTTON FRINGE KEEPS IT CASUAL.