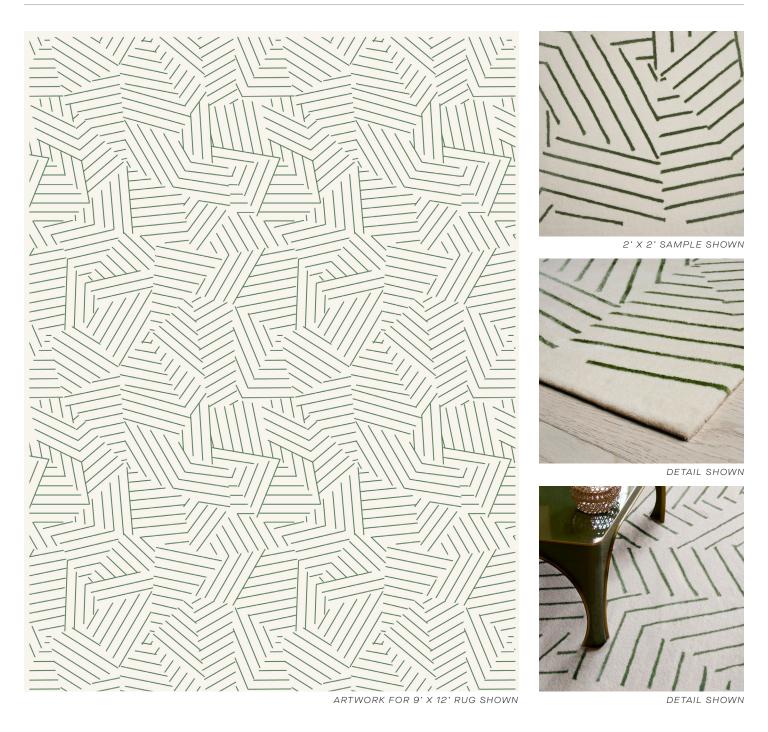

### **DECONSTRUCTED STRIPE**

080651

COLOR: EMERALD FIBER: WOOL & NYLON GROUP# 1187

# ABOUT DECONSTRUCTED STRIPE - EMERALD:

A GRAPHIC COLLAGE OF STRIPES CREATED IN COLLABORATION WITH MILES REDD, OUR DECONSTRUCTED STRIPE RUG IS FULL OF THE DESIGNER'S GENIUS ENERGY. THE EMERALD LINES HAVE A SUBTLE SHEEN AND STAND OUT BRILLIANTLY AGAINST THE HAND-TUFTED WOOL BACKGROUND.