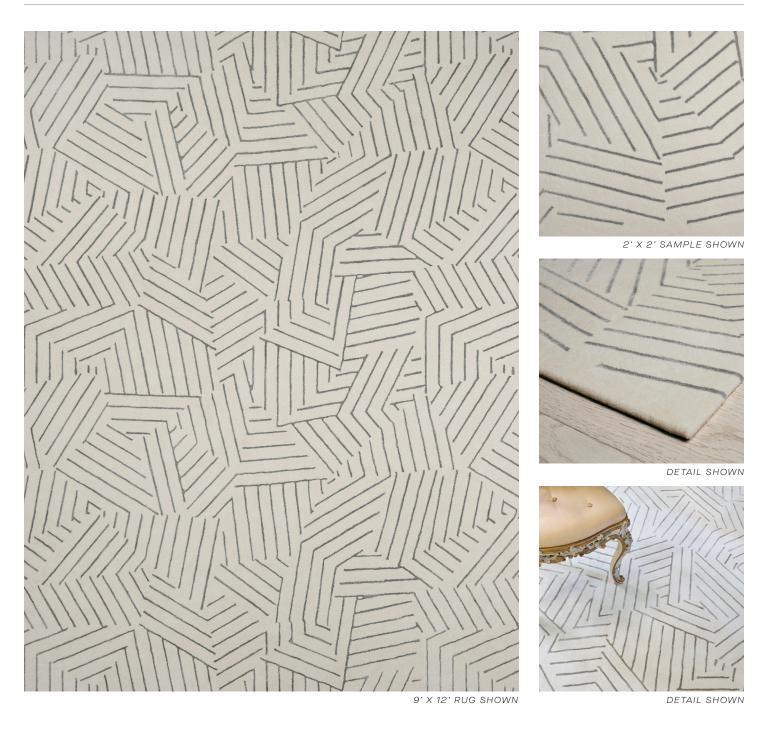

### **DECONSTRUCTED STRIPE**

080649

COLOR: GREY FIBER: WOOL & NYLON GROUP# 1187

#### ABOUT DECONSTRUCTED STRIPE - GREY:

A GRAPHIC COLLAGE OF STRIPES CREATED IN COLLABORATION WITH MILES REDD, OUR DECONSTRUCTED STRIPE RUG IS FULL OF THE DESIGNER'S GENIUS ENERGY. THE SLIGHT SHEEN OF THE GREY LINES STAND IN SUBTLE CONTRAST WITH THE HAND-TUFTED WOOL BACKGROUND.