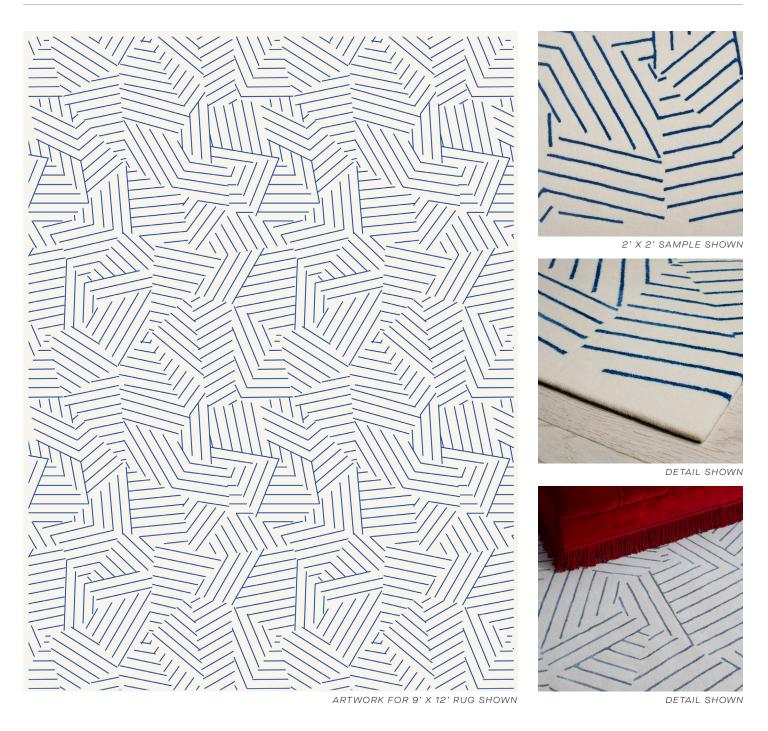

## **DECONSTRUCTED STRIPE**

080650

COLOR: COBALT FIBER: WOOL & NYLON GROUP# 1187

# ABOUT DECONSTRUCTED STRIPE - COBALT:

A GRAPHIC COLLAGE OF STRIPES CREATED IN COLLABORATION WITH MILES REDD, OUR DECONSTRUCTED STRIPE RUG IS FULL OF THE DESIGNER'S GENIUS ENERGY. THE COBALT LINES HAVE A SUBTLE SHEEN AND STAND OUT BRILLIANTLY AGAINST THE HAND-TUFTED WOOL BACKGROUND.