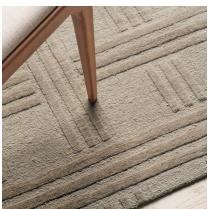

## **DECO PLAID**

085674

COLOR: DOVE GREY FIBER: WOOL GROUP# 517

ARTWORK FOR 9' X 12' RUG SHOWN

2' X 2' SAMPLE SHOWN

DETAIL SHOWN

DETAIL SHOWN

#### **ABOUT DECO PLAID:**

DESIGNED IN COLLABORATION WITH THOMAS O'BRIEN, DECO PLAID IS A TIMELESS PATTERN THAT'S BOTH SIMPLE AND SURPRISING. FOR ALL ITS QUIETNESS, THE RUG ALSO HAS A RICH COMPLEXITY THAT FEATURES LAYERS OF STRIPED BANDS IN VARIOUS WIDTHS THAT WEAVE OVER AND UNDER IN UNIQUE WAYS. THE TIBETAN HAND-KNOT IS DONE IN A CHUNKY, RUSTIC WOOL THAT HAS A LIVELY BEAUTY BUT WORKS SO WELL IN MODERN ROOMS.