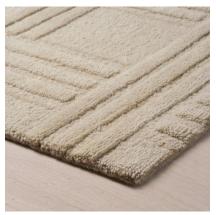

# **DECO PLAID**

085672

COLOR: IVORY FIBER: WOOL GROUP# 517

2' X 2' SAMPLE SHOWN

DETAIL SHOWN

9' X 12' RUG SHOWN

DETAIL SHOWN

# **ABOUT DECO PLAID:**

DESIGNED IN COLLABORATION WITH THOMAS O'BRIEN, DECO PLAID IS A TIMELESS PATTERN THAT'S BOTH SIMPLE AND SURPRISING. FOR ALL ITS QUIETNESS, THE RUG ALSO HAS A RICH COMPLEXITY THAT FEATURES LAYERS OF STRIPED BANDS IN VARIOUS WIDTHS THAT WEAVE OVER AND UNDER IN UNIQUE WAYS. THE TIBETAN HAND-KNOT IS DONE IN A CHUNKY, RUSTIC WOOL THAT HAS A LIVELY BEAUTY BUT WORKS SO WELL IN MODERN ROOMS.