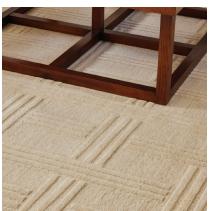

# **DECO PLAID**

085672

COLOR: IVORY FIBER: WOOL GROUP# 517

2' X 2' SAMPLE SHOWN

DETAIL SHOWN

9' X 12' RUG SHOWN

DETAIL SHOWN

# **ABOUT DECO PLAID:**

DESIGNED IN COLLABORATION WITH THOMAS O'BRIEN, DECO PLAID IS A TIMELESS PATTERN THAT'S BOTH SIMPLE AND SURPRISING. FOR ALL ITS QUIETNESS, THE RUG ALSO HAS A RICH COMPLEXITY THAT FEATURES LAYERS OF STRIPED BANDS IN VARIOUS WIDTHS THAT WEAVE OVER AND UNDER IN UNIQUE WAYS. THE TIBETAN HAND-KNOT IS DONE IN A CHUNKY, RUSTIC WOOL THAT HAS A LIVELY BEAUTY BUT WORKS SO WELL IN MODERN ROOMS.