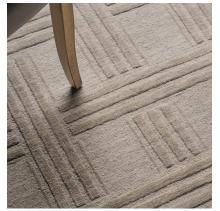

# **DECO PLAID**

085672

COLOR: IVORY FIBER: WOOL GROUP# 517

2' X 2' SAMPLE SHOWN

DETAIL SHOWN

9' X 12' RUG SHOWN

DETAIL SHOWN

# **ABOUT DECO PLAID:**

DESIGNED IN COLLABORATION WITH THOMAS O'BRIEN, DECO PLAID IS A TIMELESS PATTERN THAT'S BOTH SIMPLE AND SURPRISING. FOR ALL ITS QUIETNESS, THE RUG ALSO HAS A RICH COMPLEXITY THAT FEATURES LAYERS OF STRIPED BANDS IN VARIOUS WIDTHS THAT WEAVE OVER AND UNDER IN UNIQUE WAYS. THE TIBETAN HAND-KNOT IS DONE IN A CHUNKY, RUSTIC WOOL THAT HAS A LIVELY BEAUTY BUT WORKS SO WELL IN MODERN ROOMS.