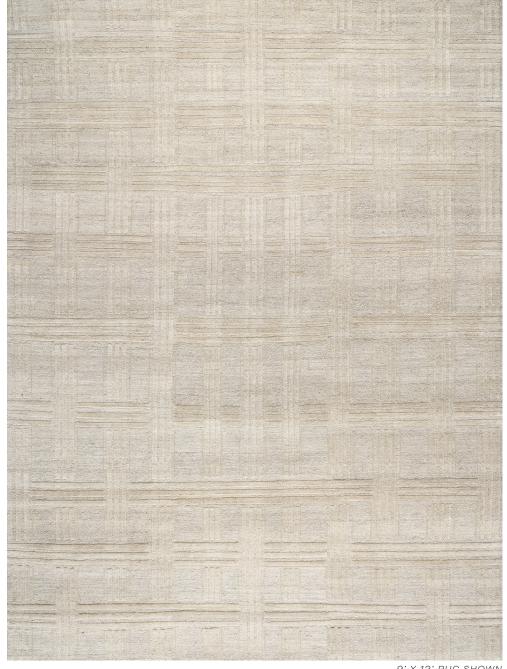

# **DECO PLAID**

085672

COLOR: IVORY FIBER: WOOL GROUP# 517

2' X 2' SAMPLE SHOWN

DETAIL SHOWN

9' X 12' RUG SHOWN

DETAIL SHOWN

# **ABOUT DECO PLAID:**

DESIGNED IN COLLABORATION WITH THOMAS O'BRIEN, DECO PLAID IS A TIMELESS PATTERN THAT'S BOTH SIMPLE AND SURPRISING. FOR ALL ITS QUIETNESS, THE RUG ALSO HAS A RICH COMPLEXITY THAT FEATURES LAYERS OF STRIPED BANDS IN VARIOUS WIDTHS THAT WEAVE OVER AND UNDER IN UNIQUE WAYS. THE TIBETAN HAND-KNOT IS DONE IN A CHUNKY, RUSTIC WOOL THAT HAS A LIVELY BEAUTY BUT WORKS SO WELL IN MODERN ROOMS.