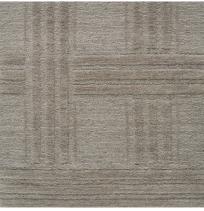

## **DECO PLAID**

085673

COLOR: ECRU FIBER: WOOL GROUP# 517

2' X 2' SAMPLE SHOWN

DETAIL SHOWN

DETAIL SHOWN

#### **ABOUT DECO PLAID:**

DESIGNED IN COLLABORATION WITH THOMAS O'BRIEN, DECO PLAID IS A TIMELESS PATTERN THAT'S BOTH SIMPLE AND SURPRISING. FOR ALL ITS QUIETNESS, THE RUG ALSO HAS A RICH COMPLEXITY THAT FEATURES LAYERS OF STRIPED BANDS IN VARIOUS WIDTHS THAT WEAVE OVER AND UNDER IN UNIQUE WAYS. THE TIBETAN HAND-KNOT IS DONE IN A CHUNKY, RUSTIC WOOL THAT HAS A LIVELY BEAUTY BUT WORKS SO WELL IN MODERN ROOMS.