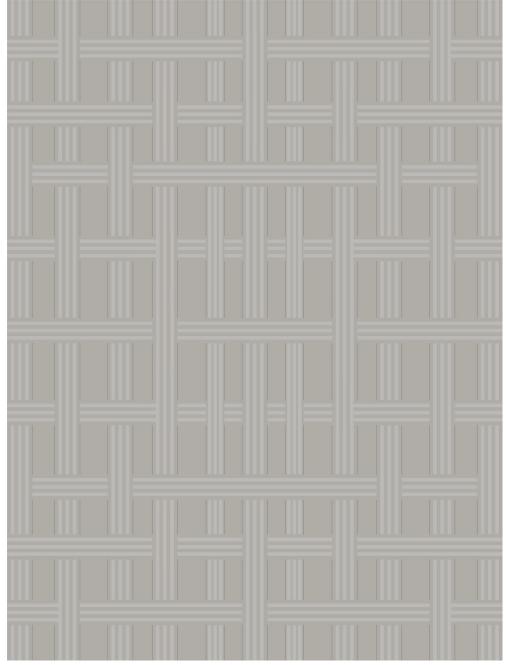

## **DECO PLAID**

085674

COLOR: DOVE GREY FIBER: WOOL GROUP# 517

ARTWORK FOR 9' X 12' RUG SHOWN

2' X 2' SAMPLE SHOWN

DETAIL SHOWN

DETAIL SHOWN

#### **ABOUT DECO PLAID:**

DESIGNED IN COLLABORATION WITH THOMAS O'BRIEN, DECO PLAID IS A TIMELESS PATTERN THAT'S BOTH SIMPLE AND SURPRISING. FOR ALL ITS QUIETNESS, THE RUG ALSO HAS A RICH COMPLEXITY THAT FEATURES LAYERS OF STRIPED BANDS IN VARIOUS WIDTHS THAT WEAVE OVER AND UNDER IN UNIQUE WAYS. THE TIBETAN HAND-KNOT IS DONE IN A CHUNKY, RUSTIC WOOL THAT HAS A LIVELY BEAUTY BUT WORKS SO WELL IN MODERN ROOMS.