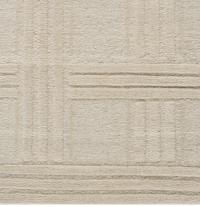

# **DECO PLAID**

085672

COLOR: IVORY FIBER: WOOL GROUP# 517

2' X 2' SAMPLE SHOWN

DETAIL SHOWN

9' X 12' RUG SHOWN

DETAIL SHOWN

# **ABOUT DECO PLAID:**

DESIGNED IN COLLABORATION WITH THOMAS O'BRIEN, DECO PLAID IS A TIMELESS PATTERN THAT'S BOTH SIMPLE AND SURPRISING. FOR ALL ITS QUIETNESS, THE RUG ALSO HAS A RICH COMPLEXITY THAT FEATURES LAYERS OF STRIPED BANDS IN VARIOUS WIDTHS THAT WEAVE OVER AND UNDER IN UNIQUE WAYS. THE TIBETAN HAND-KNOT IS DONE IN A CHUNKY, RUSTIC WOOL THAT HAS A LIVELY BEAUTY BUT WORKS SO WELL IN MODERN ROOMS.