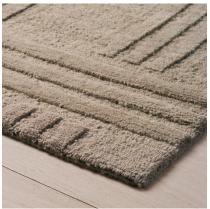

## **DECO PLAID**

085674

COLOR: DOVE GREY FIBER: WOOL GROUP# 517

ARTWORK FOR 9' X 12' RUG SHOWN

2' X 2' SAMPLE SHOWN

DETAIL SHOWN

DETAIL SHOWN

#### **ABOUT DECO PLAID:**

DESIGNED IN COLLABORATION WITH THOMAS O'BRIEN, DECO PLAID IS A TIMELESS PATTERN THAT'S BOTH SIMPLE AND SURPRISING. FOR ALL ITS QUIETNESS, THE RUG ALSO HAS A RICH COMPLEXITY THAT FEATURES LAYERS OF STRIPED BANDS IN VARIOUS WIDTHS THAT WEAVE OVER AND UNDER IN UNIQUE WAYS. THE TIBETAN HAND-KNOT IS DONE IN A CHUNKY, RUSTIC WOOL THAT HAS A LIVELY BEAUTY BUT WORKS SO WELL IN MODERN ROOMS.