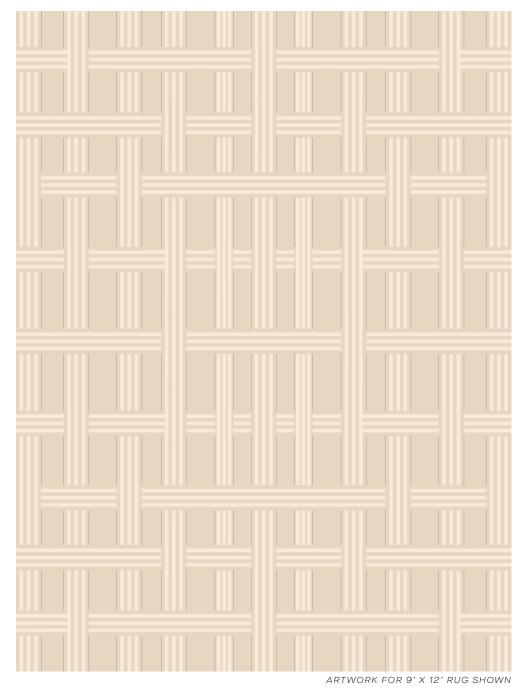

## **DECO PLAID**

085674

COLOR: DOVE GREY FIBER: WOOL GROUP# 517

ARTWORK FOR 9' X 12' RUG SHOWN

2' X 2' SAMPLE SHOWN

DETAIL SHOWN

DETAIL SHOWN

#### **ABOUT DECO PLAID:**

DESIGNED IN COLLABORATION WITH THOMAS O'BRIEN, DECO PLAID IS A TIMELESS PATTERN THAT'S BOTH SIMPLE AND SURPRISING. FOR ALL ITS QUIETNESS, THE RUG ALSO HAS A RICH COMPLEXITY THAT FEATURES LAYERS OF STRIPED BANDS IN VARIOUS WIDTHS THAT WEAVE OVER AND UNDER IN UNIQUE WAYS. THE TIBETAN HAND-KNOT IS DONE IN A CHUNKY, RUSTIC WOOL THAT HAS A LIVELY BEAUTY BUT WORKS SO WELL IN MODERN ROOMS.