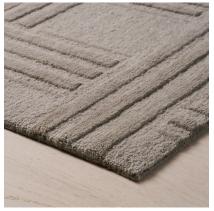

# **DECO PLAID**

085672

COLOR: IVORY FIBER: WOOL GROUP# 517

2' X 2' SAMPLE SHOWN

DETAIL SHOWN

9' X 12' RUG SHOWN

DETAIL SHOWN

# **ABOUT DECO PLAID:**

DESIGNED IN COLLABORATION WITH THOMAS O'BRIEN, DECO PLAID IS A TIMELESS PATTERN THAT'S BOTH SIMPLE AND SURPRISING. FOR ALL ITS QUIETNESS, THE RUG ALSO HAS A RICH COMPLEXITY THAT FEATURES LAYERS OF STRIPED BANDS IN VARIOUS WIDTHS THAT WEAVE OVER AND UNDER IN UNIQUE WAYS. THE TIBETAN HAND-KNOT IS DONE IN A CHUNKY, RUSTIC WOOL THAT HAS A LIVELY BEAUTY BUT WORKS SO WELL IN MODERN ROOMS.