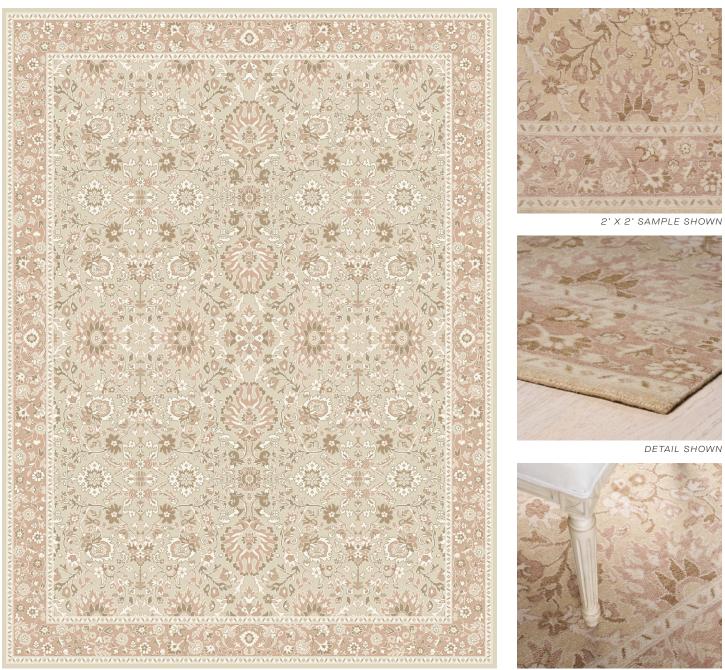

# EDIE

## 087253

## COLOR: BLUSH FIBER: WOOL GROUP# 1188

ARTWORK FOR 9' X 12' RUG SHOWN

## **ABOUT EDIE:**

THIS MID-SCALE, ALL-OVER BOTANICAL DESIGN IS ARRANGED AROUND A CENTRAL FLORAL MEDALLION WITH AN OPENNESS THAT GIVES IT A SURPRISINGLY CONTEMPORARY FEEL. FRAMED BY A GRAND BORDER FILLED WITH A DETAILED SCROLL OF SMALLER-SCALE FLOWERS, THIS HAND-KNOTTED WOOL PERSIAN IS ROOTED IN CENTURIES-OLD TECHNIQUES BUT FEELS REFRESHED AND MODERN.