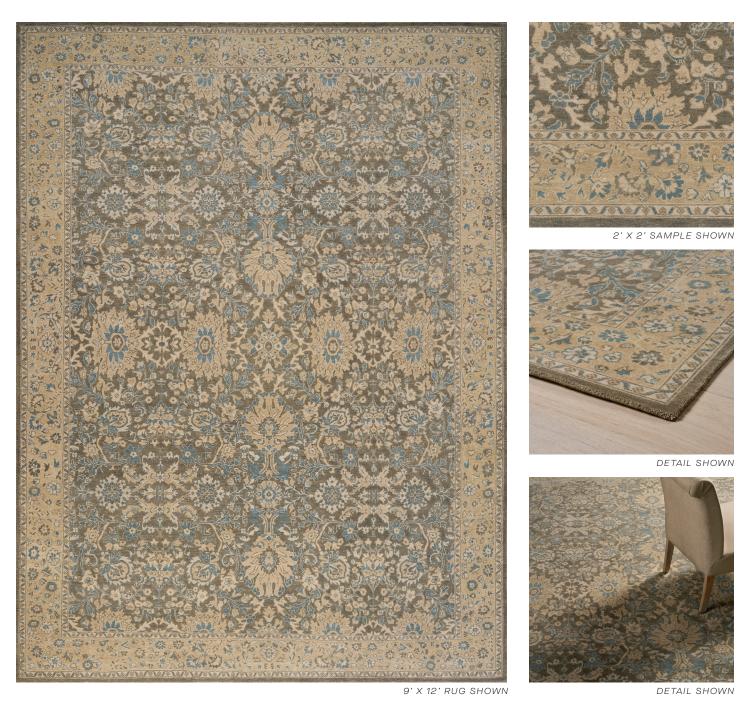

## EDIE

## 087252

**ABOUT EDIE:** 

COLOR: LAUREL GREEN FIBER: WOOL GROUP# 1188

THIS MID-SCALE, ALL-OVER BOTANICAL DESIGN IS ARRANGED AROUND A CENTRAL FLORAL MEDALLION WITH AN OPENNESS THAT GIVES IT A SURPRISINGLY CONTEMPORARY FEEL. FRAMED BY A GRAND BORDER FILLED WITH A DETAILED SCROLL OF SMALLER-SCALE FLOWERS, THIS HAND-KNOTTED WOOL PERSIAN IS ROOTED IN CENTURIES-OLD TECHNIQUES BUT FEELS REFRESHED AND MODERN.