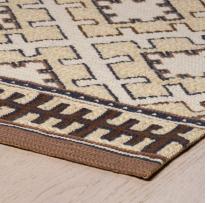

### **ELLWOOD**

087558

COLOR: ROSEWOOD FIBER: WOOL GROUP# 1074

2' X 2' SAMPLE SHOWN

DETAIL SHOWN

DETAIL SHOWN

ARTWORK FOR 9' X 12' RUG SHOWN

#### **ABOUT ELLWOOD:**

ELLWOOD'S REPEATING MOTIF IS DERIVED FROM UKRAINIAN CROSS-STITCH CHARTS, BUT ITS CLEAN GEOMETRIC LINES AND MODERN SENSIBILITY GIVE OFF A MOORISH IMPRESSION. THE NEEDLEPOINT CONSTRUCTION INFUSES THIS WOOL RUG WITH A VINTAGE APPEAL, AND VARIED STITCH SIZES AND SMALL SURPRISES OF COLOR PROVIDE CLOSE-UP VISUAL INTEREST. IT'S FINISHED WITH A BORDER OF BEAUTIFULLY DETAILED BLOCKS.