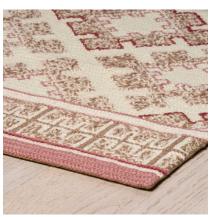

## **ELLWOOD**

087559

COLOR: GROVE FIBER: WOOL GROUP# 1074

2' X 2' SAMPLE SHOWN

DETAIL SHOWN

9' X 12' RUG SHOWN DETAIL SHOWN

# **ABOUT ELLWOOD:**

ELLWOOD'S REPEATING MOTIF IS DERIVED FROM UKRAINIAN CROSS-STITCH CHARTS, BUT ITS CLEAN GEOMETRIC LINES AND MODERN SENSIBILITY GIVE OFF A MOORISH IMPRESSION. THE NEEDLEPOINT CONSTRUCTION INFUSES THIS WOOL RUG WITH A VINTAGE APPEAL, AND VARIED STITCH SIZES AND SMALL SURPRISES OF COLOR PROVIDE CLOSE-UP VISUAL INTEREST. IT'S FINISHED WITH A BORDER OF BEAUTIFULLY DETAILED BLOCKS.