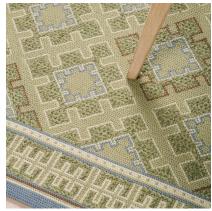

## **ELLWOOD**

087559

COLOR: GROVE FIBER: WOOL GROUP# 1074

2' X 2' SAMPLE SHOWN

DETAIL SHOWN

9' X 12' RUG SHOWN DETAIL SHOWN

# **ABOUT ELLWOOD:**

ELLWOOD'S REPEATING MOTIF IS DERIVED FROM UKRAINIAN CROSS-STITCH CHARTS, BUT ITS CLEAN GEOMETRIC LINES AND MODERN SENSIBILITY GIVE OFF A MOORISH IMPRESSION. THE NEEDLEPOINT CONSTRUCTION INFUSES THIS WOOL RUG WITH A VINTAGE APPEAL, AND VARIED STITCH SIZES AND SMALL SURPRISES OF COLOR PROVIDE CLOSE-UP VISUAL INTEREST. IT'S FINISHED WITH A BORDER OF BEAUTIFULLY DETAILED BLOCKS.