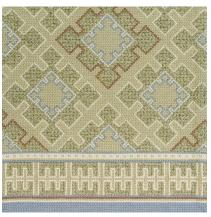

## **ELLWOOD**

087559

COLOR: GROVE FIBER: WOOL GROUP# 1074

2' X 2' SAMPLE SHOWN

DETAIL SHOWN

9' X 12' RUG SHOWN DETAIL SHOWN

# **ABOUT ELLWOOD:**

ELLWOOD'S REPEATING MOTIF IS DERIVED FROM UKRAINIAN CROSS-STITCH CHARTS, BUT ITS CLEAN GEOMETRIC LINES AND MODERN SENSIBILITY GIVE OFF A MOORISH IMPRESSION. THE NEEDLEPOINT CONSTRUCTION INFUSES THIS WOOL RUG WITH A VINTAGE APPEAL, AND VARIED STITCH SIZES AND SMALL SURPRISES OF COLOR PROVIDE CLOSE-UP VISUAL INTEREST. IT'S FINISHED WITH A BORDER OF BEAUTIFULLY DETAILED BLOCKS.