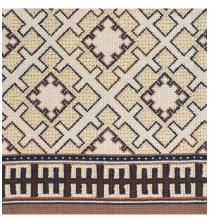

### **ELLWOOD**

087558

COLOR: ROSEWOOD FIBER: WOOL GROUP# 1074

2' X 2' SAMPLE SHOWN

DETAIL SHOWN

DETAIL SHOWN

ARTWORK FOR 9' X 12' RUG SHOWN

#### **ABOUT ELLWOOD:**

ELLWOOD'S REPEATING MOTIF IS DERIVED FROM UKRAINIAN CROSS-STITCH CHARTS, BUT ITS CLEAN GEOMETRIC LINES AND MODERN SENSIBILITY GIVE OFF A MOORISH IMPRESSION. THE NEEDLEPOINT CONSTRUCTION INFUSES THIS WOOL RUG WITH A VINTAGE APPEAL, AND VARIED STITCH SIZES AND SMALL SURPRISES OF COLOR PROVIDE CLOSE-UP VISUAL INTEREST. IT'S FINISHED WITH A BORDER OF BEAUTIFULLY DETAILED BLOCKS.