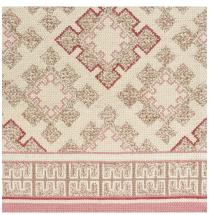

## **ELLWOOD**

087557

COLOR: SABLE FIBER: WOOL GROUP# 1074

2' X 2' SAMPLE SHOWN

DETAIL SHOWN

ARTWORK FOR 9' X 12' RUG SHOWN

DETAIL SHOWN

#### **ABOUT ELLWOOD:**

ELLWOOD'S REPEATING MOTIF IS DERIVED FROM UKRAINIAN CROSS-STITCH CHARTS, BUT ITS CLEAN GEOMETRIC LINES AND MODERN SENSIBILITY GIVE OFF A MOORISH IMPRESSION. THE NEEDLEPOINT CONSTRUCTION INFUSES THIS WOOL RUG WITH A VINTAGE APPEAL, AND VARIED STITCH SIZES AND SMALL SURPRISES OF COLOR PROVIDE CLOSE-UP VISUAL INTEREST. IT'S FINISHED WITH A BORDER OF BEAUTIFULLY DETAILED BLOCKS.