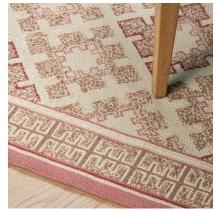

## **ELLWOOD**

087559

COLOR: GROVE FIBER: WOOL GROUP# 1074

2' X 2' SAMPLE SHOWN

DETAIL SHOWN

9' X 12' RUG SHOWN DETAIL SHOWN

# **ABOUT ELLWOOD:**

ELLWOOD'S REPEATING MOTIF IS DERIVED FROM UKRAINIAN CROSS-STITCH CHARTS, BUT ITS CLEAN GEOMETRIC LINES AND MODERN SENSIBILITY GIVE OFF A MOORISH IMPRESSION. THE NEEDLEPOINT CONSTRUCTION INFUSES THIS WOOL RUG WITH A VINTAGE APPEAL, AND VARIED STITCH SIZES AND SMALL SURPRISES OF COLOR PROVIDE CLOSE-UP VISUAL INTEREST. IT'S FINISHED WITH A BORDER OF BEAUTIFULLY DETAILED BLOCKS.