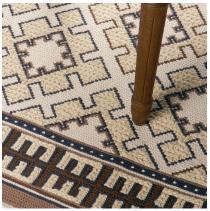

### **ELLWOOD**

087558

COLOR: ROSEWOOD FIBER: WOOL GROUP# 1074

2' X 2' SAMPLE SHOWN

DETAIL SHOWN

DETAIL SHOWN

ARTWORK FOR 9' X 12' RUG SHOWN

#### **ABOUT ELLWOOD:**

ELLWOOD'S REPEATING MOTIF IS DERIVED FROM UKRAINIAN CROSS-STITCH CHARTS, BUT ITS CLEAN GEOMETRIC LINES AND MODERN SENSIBILITY GIVE OFF A MOORISH IMPRESSION. THE NEEDLEPOINT CONSTRUCTION INFUSES THIS WOOL RUG WITH A VINTAGE APPEAL, AND VARIED STITCH SIZES AND SMALL SURPRISES OF COLOR PROVIDE CLOSE-UP VISUAL INTEREST. IT'S FINISHED WITH A BORDER OF BEAUTIFULLY DETAILED BLOCKS.