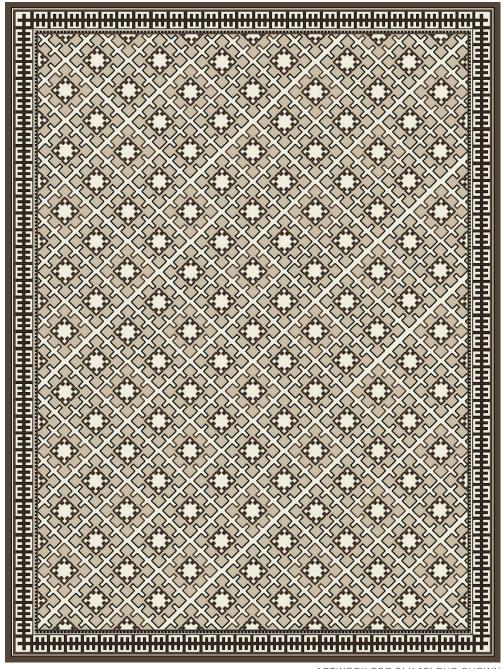

## **ELLWOOD**

087557

COLOR: SABLE FIBER: WOOL GROUP# 1074

2' X 2' SAMPLE SHOWN

DETAIL SHOWN

ARTWORK FOR 9' X 12' RUG SHOWN

DETAIL SHOWN

#### **ABOUT ELLWOOD:**

ELLWOOD'S REPEATING MOTIF IS DERIVED FROM UKRAINIAN CROSS-STITCH CHARTS, BUT ITS CLEAN GEOMETRIC LINES AND MODERN SENSIBILITY GIVE OFF A MOORISH IMPRESSION. THE NEEDLEPOINT CONSTRUCTION INFUSES THIS WOOL RUG WITH A VINTAGE APPEAL, AND VARIED STITCH SIZES AND SMALL SURPRISES OF COLOR PROVIDE CLOSE-UP VISUAL INTEREST. IT'S FINISHED WITH A BORDER OF BEAUTIFULLY DETAILED BLOCKS.