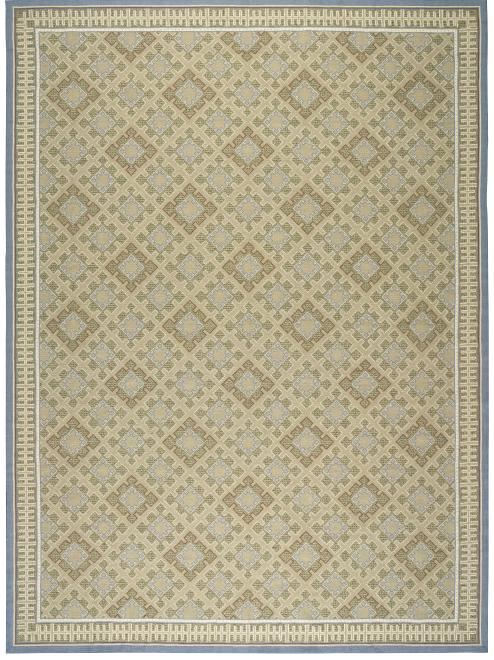

## **ELLWOOD**

087559

COLOR: GROVE FIBER: WOOL GROUP# 1074

2' X 2' SAMPLE SHOWN

DETAIL SHOWN

9' X 12' RUG SHOWN DETAIL SHOWN

# **ABOUT ELLWOOD:**

ELLWOOD'S REPEATING MOTIF IS DERIVED FROM UKRAINIAN CROSS-STITCH CHARTS, BUT ITS CLEAN GEOMETRIC LINES AND MODERN SENSIBILITY GIVE OFF A MOORISH IMPRESSION. THE NEEDLEPOINT CONSTRUCTION INFUSES THIS WOOL RUG WITH A VINTAGE APPEAL, AND VARIED STITCH SIZES AND SMALL SURPRISES OF COLOR PROVIDE CLOSE-UP VISUAL INTEREST. IT'S FINISHED WITH A BORDER OF BEAUTIFULLY DETAILED BLOCKS.