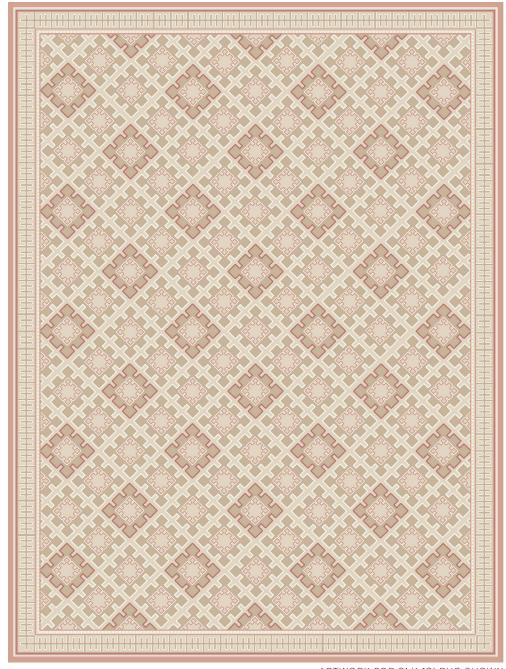

### **ELLWOOD**

087558

COLOR: ROSEWOOD FIBER: WOOL GROUP# 1074

2' X 2' SAMPLE SHOWN

DETAIL SHOWN

DETAIL SHOWN

ARTWORK FOR 9' X 12' RUG SHOWN

#### **ABOUT ELLWOOD:**

ELLWOOD'S REPEATING MOTIF IS DERIVED FROM UKRAINIAN CROSS-STITCH CHARTS, BUT ITS CLEAN GEOMETRIC LINES AND MODERN SENSIBILITY GIVE OFF A MOORISH IMPRESSION. THE NEEDLEPOINT CONSTRUCTION INFUSES THIS WOOL RUG WITH A VINTAGE APPEAL, AND VARIED STITCH SIZES AND SMALL SURPRISES OF COLOR PROVIDE CLOSE-UP VISUAL INTEREST. IT'S FINISHED WITH A BORDER OF BEAUTIFULLY DETAILED BLOCKS.