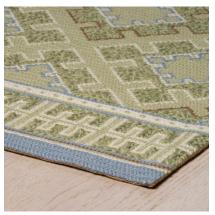

## **ELLWOOD**

087559

COLOR: GROVE FIBER: WOOL GROUP# 1074

2' X 2' SAMPLE SHOWN

DETAIL SHOWN

9' X 12' RUG SHOWN DETAIL SHOWN

# **ABOUT ELLWOOD:**

ELLWOOD'S REPEATING MOTIF IS DERIVED FROM UKRAINIAN CROSS-STITCH CHARTS, BUT ITS CLEAN GEOMETRIC LINES AND MODERN SENSIBILITY GIVE OFF A MOORISH IMPRESSION. THE NEEDLEPOINT CONSTRUCTION INFUSES THIS WOOL RUG WITH A VINTAGE APPEAL, AND VARIED STITCH SIZES AND SMALL SURPRISES OF COLOR PROVIDE CLOSE-UP VISUAL INTEREST. IT'S FINISHED WITH A BORDER OF BEAUTIFULLY DETAILED BLOCKS.