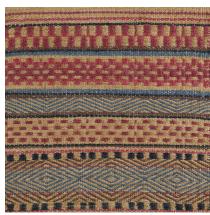

#### **JOURNEY**

057949

COLOR: WALNUT FIBER: ABACA GROUP# 900

2' X 2' SAMPLE SHOWN

DETAIL SHOWN

ARTWORK FOR 6' X 9' RUG SHOWN

# **ABOUT JOURNEY:**

REFINED IN BOTH DESIGN AND TEXTURE, THIS ABACA FLATWEAVE HAS A THIN PROFILE AND A TIGHT TEXTURE REMINISCENT OF JAPANESE TATAMI MATS, WHILE THE PATTERNED STRIPES COMMUNICATE AN INTRICATE, HANDMADE FEEL.