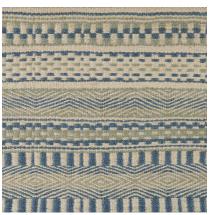

#### **JOURNEY**

057948

COLOR: SEASIDE FIBER: ABACA GROUP# 900

2' X 2' SAMPLE SHOWI

DETAIL SHOWN

ARTWORK FOR 6' X 9' RUG SHOWN

# **ABOUT JOURNEY:**

REFINED IN BOTH DESIGN AND TEXTURE, THIS ABACA FLATWEAVE HAS A THIN PROFILE AND A TIGHT TEXTURE REMINISCENT OF JAPANESE TATAMI MATS, WHILE THE PATTERNED STRIPES COMMUNICATE AN INTRICATE, HANDMADE FEEL.