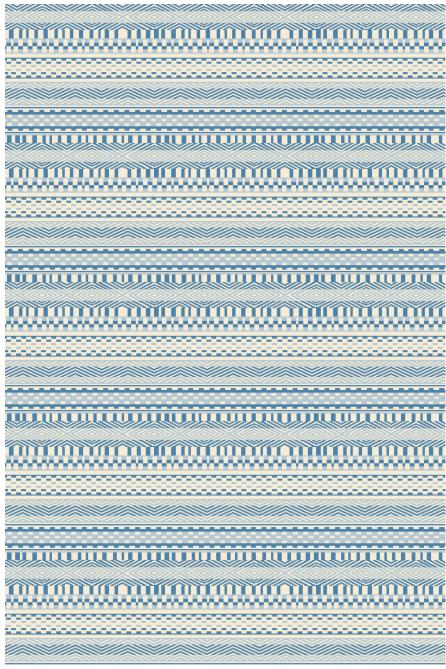

#### **JOURNEY**

057948

COLOR: SEASIDE FIBER: ABACA GROUP# 900

2' X 2' SAMPLE SHOWI

DETAIL SHOWN

ARTWORK FOR 6' X 9' RUG SHOWN

# **ABOUT JOURNEY:**

REFINED IN BOTH DESIGN AND TEXTURE, THIS ABACA FLATWEAVE HAS A THIN PROFILE AND A TIGHT TEXTURE REMINISCENT OF JAPANESE TATAMI MATS, WHILE THE PATTERNED STRIPES COMMUNICATE AN INTRICATE, HANDMADE FEEL.