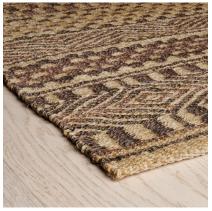

#### **JOURNEY**

057949

COLOR: WALNUT FIBER: ABACA GROUP# 900

2' X 2' SAMPLE SHOWN

DETAIL SHOWN

ARTWORK FOR 6' X 9' RUG SHOWN

# **ABOUT JOURNEY:**

REFINED IN BOTH DESIGN AND TEXTURE, THIS ABACA FLATWEAVE HAS A THIN PROFILE AND A TIGHT TEXTURE REMINISCENT OF JAPANESE TATAMI MATS, WHILE THE PATTERNED STRIPES COMMUNICATE AN INTRICATE, HANDMADE FEEL.