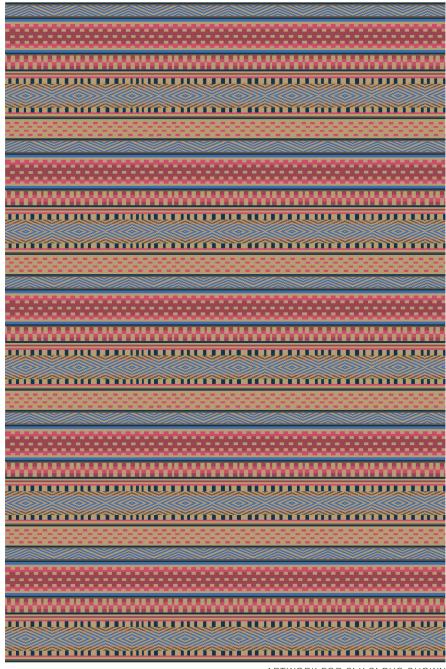

#### **JOURNEY**

057950

COLOR: MADDER FIBER: ABACA GROUP# 900

2' X 2' SAMPLE SHOWN

DETAIL SHOWN

ARTWORK FOR 6' X 9' RUG SHOWN

# **ABOUT JOURNEY:**

REFINED IN BOTH DESIGN AND TEXTURE, THIS ABACA FLATWEAVE HAS A THIN PROFILE AND A TIGHT TEXTURE REMINISCENT OF JAPANESE TATAMI MATS, WHILE THE PATTERNED STRIPES COMMUNICATE AN INTRICATE, HANDMADE FEEL.