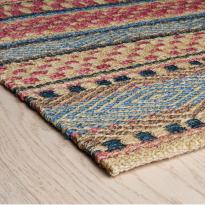

#### **JOURNEY**

057949

COLOR: WALNUT FIBER: ABACA GROUP# 900

2' X 2' SAMPLE SHOWN

DETAIL SHOWN

ARTWORK FOR 6' X 9' RUG SHOWN

# **ABOUT JOURNEY:**

REFINED IN BOTH DESIGN AND TEXTURE, THIS ABACA FLATWEAVE HAS A THIN PROFILE AND A TIGHT TEXTURE REMINISCENT OF JAPANESE TATAMI MATS, WHILE THE PATTERNED STRIPES COMMUNICATE AN INTRICATE, HANDMADE FEEL.