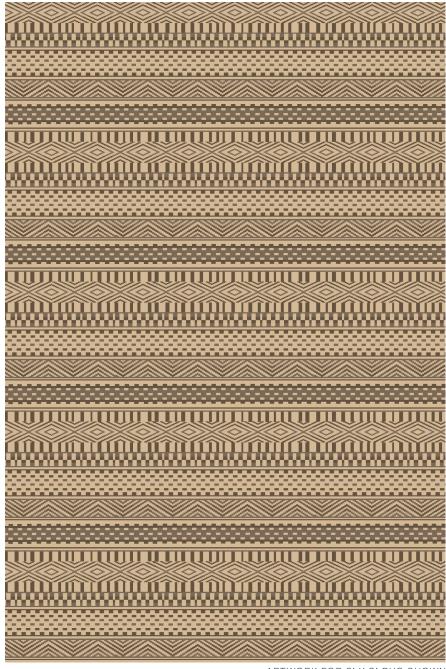

#### **JOURNEY**

057949

COLOR: WALNUT FIBER: ABACA GROUP# 900

2' X 2' SAMPLE SHOWN

DETAIL SHOWN

ARTWORK FOR 6' X 9' RUG SHOWN

# **ABOUT JOURNEY:**

REFINED IN BOTH DESIGN AND TEXTURE, THIS ABACA FLATWEAVE HAS A THIN PROFILE AND A TIGHT TEXTURE REMINISCENT OF JAPANESE TATAMI MATS, WHILE THE PATTERNED STRIPES COMMUNICATE AN INTRICATE, HANDMADE FEEL.