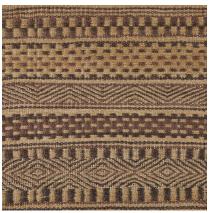

#### **JOURNEY**

057950

COLOR: MADDER FIBER: ABACA GROUP# 900

2' X 2' SAMPLE SHOWN

DETAIL SHOWN

ARTWORK FOR 6' X 9' RUG SHOWN

# **ABOUT JOURNEY:**

REFINED IN BOTH DESIGN AND TEXTURE, THIS ABACA FLATWEAVE HAS A THIN PROFILE AND A TIGHT TEXTURE REMINISCENT OF JAPANESE TATAMI MATS, WHILE THE PATTERNED STRIPES COMMUNICATE AN INTRICATE, HANDMADE FEEL.