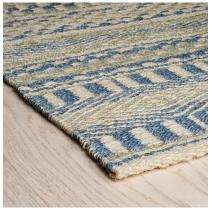

#### **JOURNEY**

057948

COLOR: SEASIDE FIBER: ABACA GROUP# 900

2' X 2' SAMPLE SHOWI

DETAIL SHOWN

ARTWORK FOR 6' X 9' RUG SHOWN

# **ABOUT JOURNEY:**

REFINED IN BOTH DESIGN AND TEXTURE, THIS ABACA FLATWEAVE HAS A THIN PROFILE AND A TIGHT TEXTURE REMINISCENT OF JAPANESE TATAMI MATS, WHILE THE PATTERNED STRIPES COMMUNICATE AN INTRICATE, HANDMADE FEEL.