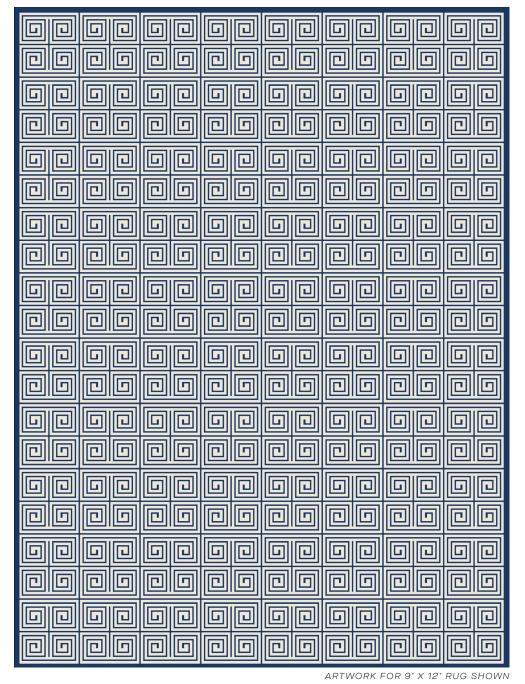

COLOR: NAVY FIBER: SILK & WOOL GROUP# 517

2' X 2' SAMPLE SHOWN

DETAIL SHOWN

DETAIL SHOWN

### **ABOUT JURGEN:**

JURGEN'S TIGHTLY COILED GREEK KEY MOTIF HAS AN UNDENIABLY GLAM HOLLYWOOD REGENCY SENSIBILITY THAT'S LIGHTENED UP WITH MODERN COLORS. THE HAND-KNOTTED TIBETAN WOOL AND SILK IS DONE IN A SCALE THAT'S SUPREMELY USABLE AND UNIVERSALLY APPEALING.