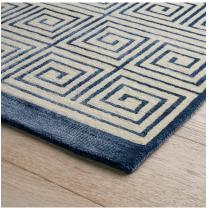

COLOR: NAVY FIBER: SILK & WOOL GROUP# 517

2' X 2' SAMPLE SHOWN

DETAIL SHOWN

DETAIL SHOWN

### **ABOUT JURGEN:**

JURGEN'S TIGHTLY COILED GREEK KEY MOTIF HAS AN UNDENIABLY GLAM HOLLYWOOD REGENCY SENSIBILITY THAT'S LIGHTENED UP WITH MODERN COLORS. THE HAND-KNOTTED TIBETAN WOOL AND SILK IS DONE IN A SCALE THAT'S SUPREMELY USABLE AND UNIVERSALLY APPEALING.