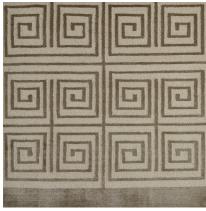

#### **JURGEN**

075828

COLOR: PEWTER FIBER: SILK & WOOL GROUP# 517

2' X 2' SAMPLE SHOWN

DETAIL SHOWN

RUG SHOWN DETAIL SHOWN

## **ABOUT JURGEN:**

JURGEN'S TIGHTLY COILED GREEK KEY MOTIF HAS AN UNDENIABLY GLAM HOLLYWOOD REGENCY SENSIBILITY THAT'S LIGHTENED UP WITH MODERN COLORS. THE HAND-KNOTTED TIBETAN WOOL AND SILK IS DONE IN A SCALE THAT'S SUPREMELY USABLE AND UNIVERSALLY APPEALING.