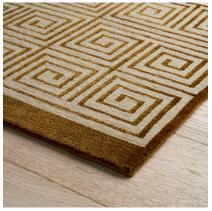

#### **JURGEN**

075829

COLOR: GOLDEN BROWN FIBER: SILK & WOOL GROUP# 517

2' X 2' SAMPLE SHOWN

DETAIL SHOWN

DETAIL SHOWN

# **ABOUT JURGEN:**

JURGEN'S TIGHTLY COILED GREEK KEY MOTIF HAS AN UNDENIABLY GLAM HOLLYWOOD REGENCY SENSIBILITY THAT'S LIGHTENED UP WITH MODERN COLORS. THE HAND-KNOTTED TIBETAN WOOL AND SILK IS DONE IN A SCALE THAT'S SUPREMELY USABLE AND UNIVERSALLY APPEALING.