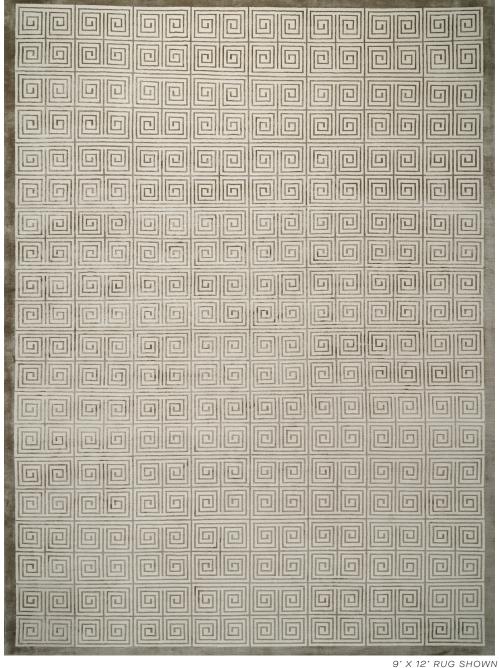

#### **JURGEN**

075828

COLOR: PEWTER FIBER: SILK & WOOL GROUP# 517

2' X 2' SAMPLE SHOWN

DETAIL SHOWN

RUG SHOWN DETAIL SHOWN

## **ABOUT JURGEN:**

JURGEN'S TIGHTLY COILED GREEK KEY MOTIF HAS AN UNDENIABLY GLAM HOLLYWOOD REGENCY SENSIBILITY THAT'S LIGHTENED UP WITH MODERN COLORS. THE HAND-KNOTTED TIBETAN WOOL AND SILK IS DONE IN A SCALE THAT'S SUPREMELY USABLE AND UNIVERSALLY APPEALING.