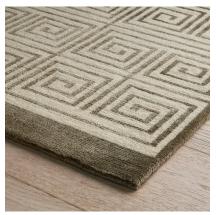

#### **JURGEN**

075828

COLOR: PEWTER FIBER: SILK & WOOL GROUP# 517

2' X 2' SAMPLE SHOWN

DETAIL SHOWN

RUG SHOWN DETAIL SHOWN

## **ABOUT JURGEN:**

JURGEN'S TIGHTLY COILED GREEK KEY MOTIF HAS AN UNDENIABLY GLAM HOLLYWOOD REGENCY SENSIBILITY THAT'S LIGHTENED UP WITH MODERN COLORS. THE HAND-KNOTTED TIBETAN WOOL AND SILK IS DONE IN A SCALE THAT'S SUPREMELY USABLE AND UNIVERSALLY APPEALING.