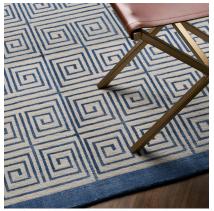

COLOR: NAVY FIBER: SILK & WOOL GROUP# 517

2' X 2' SAMPLE SHOWN

DETAIL SHOWN

DETAIL SHOWN

### **ABOUT JURGEN:**

JURGEN'S TIGHTLY COILED GREEK KEY MOTIF HAS AN UNDENIABLY GLAM HOLLYWOOD REGENCY SENSIBILITY THAT'S LIGHTENED UP WITH MODERN COLORS. THE HAND-KNOTTED TIBETAN WOOL AND SILK IS DONE IN A SCALE THAT'S SUPREMELY USABLE AND UNIVERSALLY APPEALING.