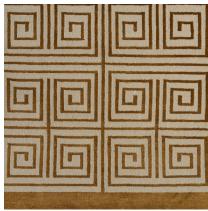

#### **JURGEN**

075829

COLOR: GOLDEN BROWN FIBER: SILK & WOOL GROUP# 517

2' X 2' SAMPLE SHOWN

DETAIL SHOWN

DETAIL SHOWN

# **ABOUT JURGEN:**

JURGEN'S TIGHTLY COILED GREEK KEY MOTIF HAS AN UNDENIABLY GLAM HOLLYWOOD REGENCY SENSIBILITY THAT'S LIGHTENED UP WITH MODERN COLORS. THE HAND-KNOTTED TIBETAN WOOL AND SILK IS DONE IN A SCALE THAT'S SUPREMELY USABLE AND UNIVERSALLY APPEALING.