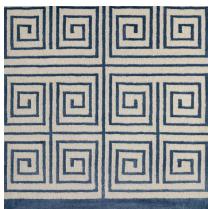

COLOR: NAVY FIBER: SILK & WOOL GROUP# 517

2' X 2' SAMPLE SHOWN

DETAIL SHOWN

DETAIL SHOWN

### **ABOUT JURGEN:**

JURGEN'S TIGHTLY COILED GREEK KEY MOTIF HAS AN UNDENIABLY GLAM HOLLYWOOD REGENCY SENSIBILITY THAT'S LIGHTENED UP WITH MODERN COLORS. THE HAND-KNOTTED TIBETAN WOOL AND SILK IS DONE IN A SCALE THAT'S SUPREMELY USABLE AND UNIVERSALLY APPEALING.