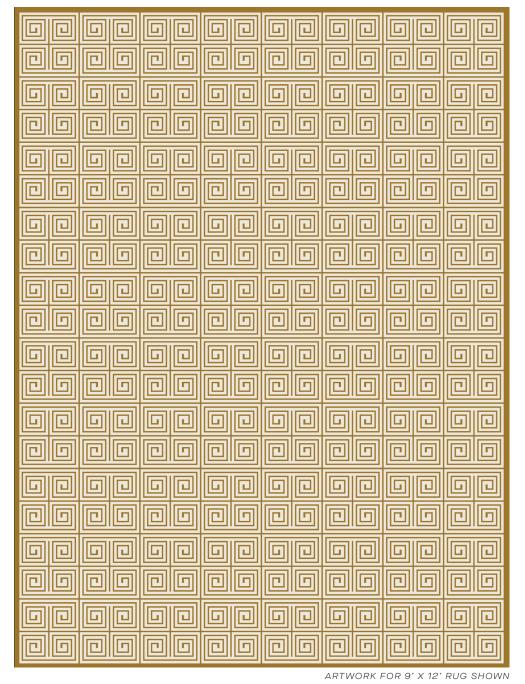

#### **JURGEN**

075829

COLOR: GOLDEN BROWN FIBER: SILK & WOOL GROUP# 517

2' X 2' SAMPLE SHOWN

DETAIL SHOWN

DETAIL SHOWN

# **ABOUT JURGEN:**

JURGEN'S TIGHTLY COILED GREEK KEY MOTIF HAS AN UNDENIABLY GLAM HOLLYWOOD REGENCY SENSIBILITY THAT'S LIGHTENED UP WITH MODERN COLORS. THE HAND-KNOTTED TIBETAN WOOL AND SILK IS DONE IN A SCALE THAT'S SUPREMELY USABLE AND UNIVERSALLY APPEALING.