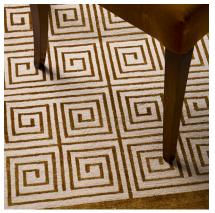

#### **JURGEN**

075829

COLOR: GOLDEN BROWN FIBER: SILK & WOOL GROUP# 517

2' X 2' SAMPLE SHOWN

DETAIL SHOWN

DETAIL SHOWN

# **ABOUT JURGEN:**

JURGEN'S TIGHTLY COILED GREEK KEY MOTIF HAS AN UNDENIABLY GLAM HOLLYWOOD REGENCY SENSIBILITY THAT'S LIGHTENED UP WITH MODERN COLORS. THE HAND-KNOTTED TIBETAN WOOL AND SILK IS DONE IN A SCALE THAT'S SUPREMELY USABLE AND UNIVERSALLY APPEALING.