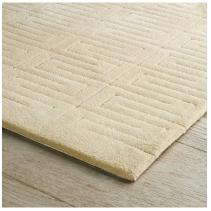

## **KOLDING**

075847

COLOR: SILVER FIBER: SILK & WOOL GROUP# 517

2' X 2' SAMPLE SHOWN

DETAIL SHOWN

ARTWORK FOR 9' X 12' RUG SHOWN

DETAIL SHOWN

## **ABOUT KOLDING:**

INTERLOCKING AND TOTEM-LIKE, THE GEOMETRIC REPEAT OF KOLDING IS A CLASSIC THAT SHIFTS ELEGANTLY FROM STRIPES TO BARS TO BLOCKS. THE PATTERN IS MADE EVEN RICHER BY THE HAND-CARVED LOOK OF DELICATE LINES FORMED OUT OF HAND-TUFTED SILK WITH A WOOL GROUND.