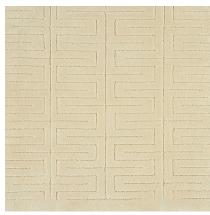

## **KOLDING**

075846

COLOR: IVORY FIBER: SILK & WOOL GROUP# 517

2' X 2' SAMPLE SHOWN

DETAIL SHOWN

DETAIL SHOWN

#### **ABOUT KOLDING:**

INTERLOCKING AND TOTEM-LIKE, THE GEOMETRIC REPEAT OF KOLDING IS A CLASSIC THAT SHIFTS ELEGANTLY FROM STRIPES TO BARS TO BLOCKS. THE PATTERN IS MADE EVEN RICHER BY THE HAND-CARVED LOOK OF DELICATE LINES FORMED OUT OF HAND-TUFTED SILK WITH A WOOL GROUND.