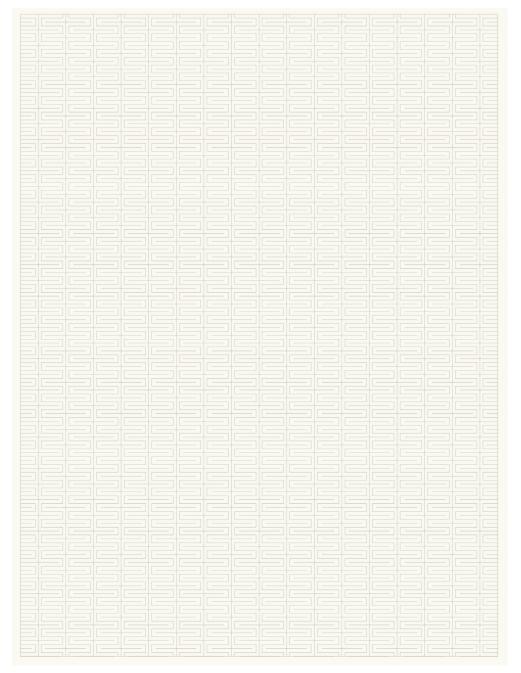

# ARTWORK FOR 9' X 12' RUG SHOWN

#### **ABOUT KOLDING:**

INTERLOCKING AND TOTEM-LIKE, THE GEOMETRIC REPEAT OF KOLDING IS A CLASSIC THAT SHIFTS ELEGANTLY FROM STRIPES TO BARS TO BLOCKS. THE PATTERN IS MADE EVEN RICHER BY THE HAND-CARVED LOOK OF DELICATE LINES FORMED OUT OF HAND-TUFTED SILK WITH A WOOL GROUND.