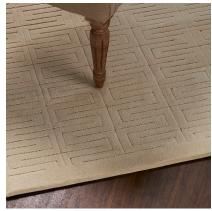

## **KOLDING**

075847

COLOR: SILVER FIBER: SILK & WOOL GROUP# 517

2' X 2' SAMPLE SHOWN

DETAIL SHOWN

ARTWORK FOR 9' X 12' RUG SHOWN

DETAIL SHOWN

## **ABOUT KOLDING:**

INTERLOCKING AND TOTEM-LIKE, THE GEOMETRIC REPEAT OF KOLDING IS A CLASSIC THAT SHIFTS ELEGANTLY FROM STRIPES TO BARS TO BLOCKS. THE PATTERN IS MADE EVEN RICHER BY THE HAND-CARVED LOOK OF DELICATE LINES FORMED OUT OF HAND-TUFTED SILK WITH A WOOL GROUND.