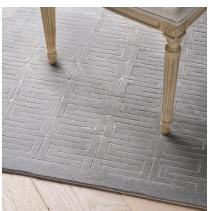

## **KOLDING**

075847

COLOR: SILVER FIBER: SILK & WOOL GROUP# 517

2' X 2' SAMPLE SHOWN

DETAIL SHOWN

ARTWORK FOR 9' X 12' RUG SHOWN

DETAIL SHOWN

## **ABOUT KOLDING:**

INTERLOCKING AND TOTEM-LIKE, THE GEOMETRIC REPEAT OF KOLDING IS A CLASSIC THAT SHIFTS ELEGANTLY FROM STRIPES TO BARS TO BLOCKS. THE PATTERN IS MADE EVEN RICHER BY THE HAND-CARVED LOOK OF DELICATE LINES FORMED OUT OF HAND-TUFTED SILK WITH A WOOL GROUND.