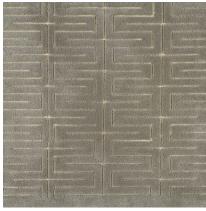

## **KOLDING**

075846

COLOR: IVORY FIBER: SILK & WOOL GROUP# 517

2' X 2' SAMPLE SHOWN

DETAIL SHOWN

DETAIL SHOWN

#### **ABOUT KOLDING:**

INTERLOCKING AND TOTEM-LIKE, THE GEOMETRIC REPEAT OF KOLDING IS A CLASSIC THAT SHIFTS ELEGANTLY FROM STRIPES TO BARS TO BLOCKS. THE PATTERN IS MADE EVEN RICHER BY THE HAND-CARVED LOOK OF DELICATE LINES FORMED OUT OF HAND-TUFTED SILK WITH A WOOL GROUND.