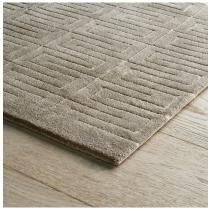

## **KOLDING**

075847

COLOR: SILVER FIBER: SILK & WOOL GROUP# 517

2' X 2' SAMPLE SHOWN

DETAIL SHOWN

ARTWORK FOR 9' X 12' RUG SHOWN

DETAIL SHOWN

## **ABOUT KOLDING:**

INTERLOCKING AND TOTEM-LIKE, THE GEOMETRIC REPEAT OF KOLDING IS A CLASSIC THAT SHIFTS ELEGANTLY FROM STRIPES TO BARS TO BLOCKS. THE PATTERN IS MADE EVEN RICHER BY THE HAND-CARVED LOOK OF DELICATE LINES FORMED OUT OF HAND-TUFTED SILK WITH A WOOL GROUND.