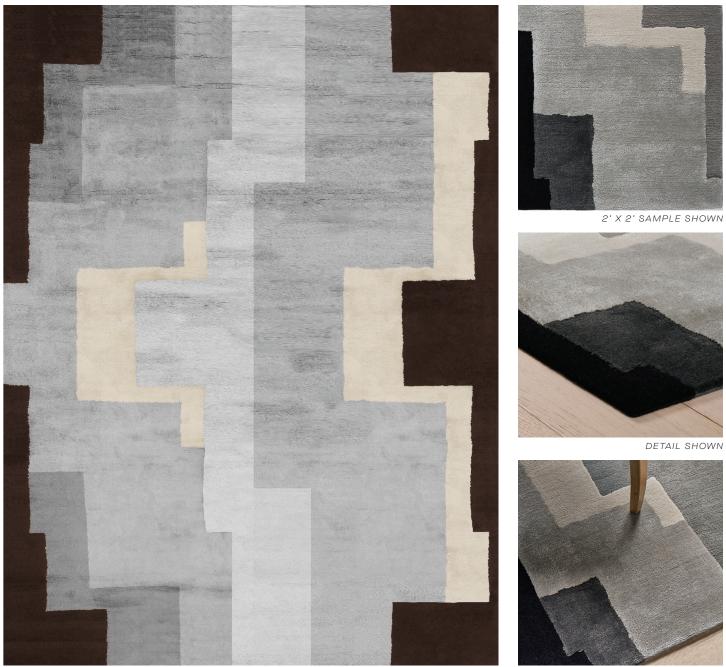

## KOUROS

### 085642

## COLOR: FOG FIBER: SILK & WOOL GROUP# 1062

ARTWORK FOR 9' X 12' RUG SHOWN

DETAIL SHOWN

#### **ABOUT KOUROS:**

A MOST MODERN LOOK, KOUROS IS ROOTED IN A GROUP OF FRENCH ART DECO RUGS IN DESIGNER THOMAS O'BRIEN'S PERSONAL COLLECTION. THEIR BEAUTIFUL GEOMETRIC COLOR-BLOCKED BORDERS WERE REMINISCENT OF EARLY MODERNIST PAINTINGS AND INSPIRED A DESIGN THAT STARTS AT THE EDGES AND FLOWS INTO THE CENTER. THE TIBETAN WOOL AND SILK HAND-KNOT HAS A HIGH, PLUSH PILE THAT'S SCULPTED INTO DIFFERENT, DESIGN-DEFINING HEIGHTS.