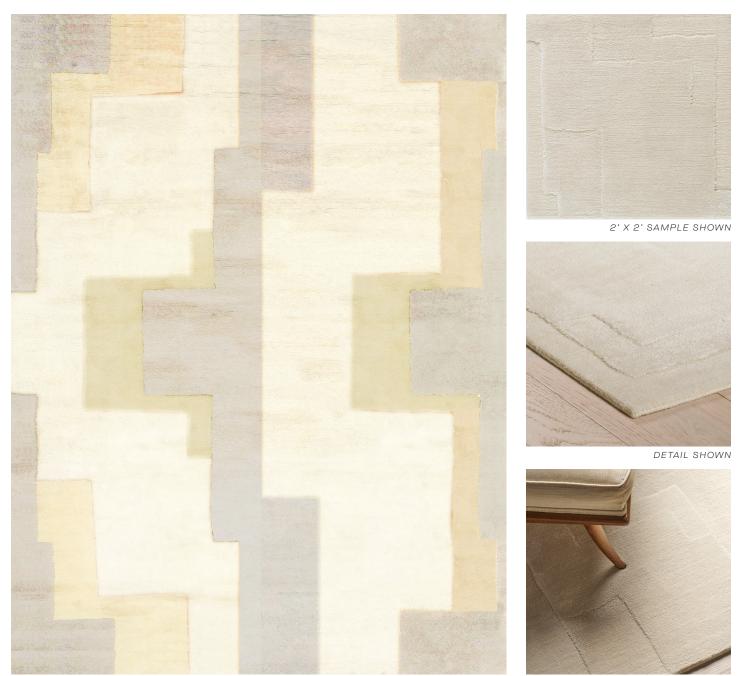

# KOUROS

#### 085643

COLOR: IVORY FIBER: SILK & WOOL GROUP# 1062

ARTWORK FOR 9' X 12' RUG SHOWN

DETAIL SHOWN

#### **ABOUT KOUROS:**

A MOST MODERN LOOK, KOUROS IS ROOTED IN A GROUP OF FRENCH ART DECO RUGS IN DESIGNER THOMAS O'BRIEN'S PERSONAL COLLECTION. THEIR BEAUTIFUL GEOMETRIC COLOR-BLOCKED BORDERS WERE REMINISCENT OF EARLY MODERNIST PAINTINGS AND INSPIRED A DESIGN THAT STARTS AT THE EDGES AND FLOWS INTO THE CENTER. THE TIBETAN WOOL AND SILK HAND-KNOT HAS A HIGH, PLUSH PILE THAT'S SCULPTED INTO DIFFERENT, DESIGN-DEFINING HEIGHTS.