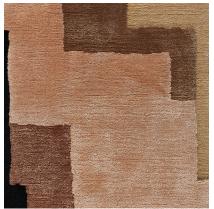

### COLOR: DESERT ROSE FIBER: SILK & WOOL GROUP# 1062

2' X 2' SAMPLE SHOWN

DETAIL SHOWN

DETAIL SHOWN

### ABOUT KOUROS:

A MOST MODERN LOOK, KOUROS IS ROOTED IN A GROUP OF FRENCH ART DECO RUGS IN DESIGNER THOMAS O'BRIEN'S PERSONAL COLLECTION. THEIR BEAUTIFUL GEOMETRIC COLOR-BLOCKED BORDERS WERE REMINISCENT OF EARLY MODERNIST PAINTINGS AND INSPIRED A DESIGN THAT STARTS AT THE EDGES AND FLOWS INTO THE CENTER. THE TIBETAN WOOL AND SILK HAND-KNOT HAS A HIGH, PLUSH PILE THAT'S SCULPTED INTO DIFFERENT, DESIGN-DEFINING HEIGHTS.