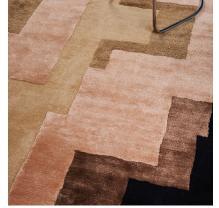

### COLOR: DESERT ROSE FIBER: SILK & WOOL GROUP# 1062

2' X 2' SAMPLE SHOWN

DETAIL SHOWN

DETAIL SHOWN

### ABOUT KOUROS:

A MOST MODERN LOOK, KOUROS IS ROOTED IN A GROUP OF FRENCH ART DECO RUGS IN DESIGNER THOMAS O'BRIEN'S PERSONAL COLLECTION. THEIR BEAUTIFUL GEOMETRIC COLOR-BLOCKED BORDERS WERE REMINISCENT OF EARLY MODERNIST PAINTINGS AND INSPIRED A DESIGN THAT STARTS AT THE EDGES AND FLOWS INTO THE CENTER. THE TIBETAN WOOL AND SILK HAND-KNOT HAS A HIGH, PLUSH PILE THAT'S SCULPTED INTO DIFFERENT, DESIGN-DEFINING HEIGHTS.