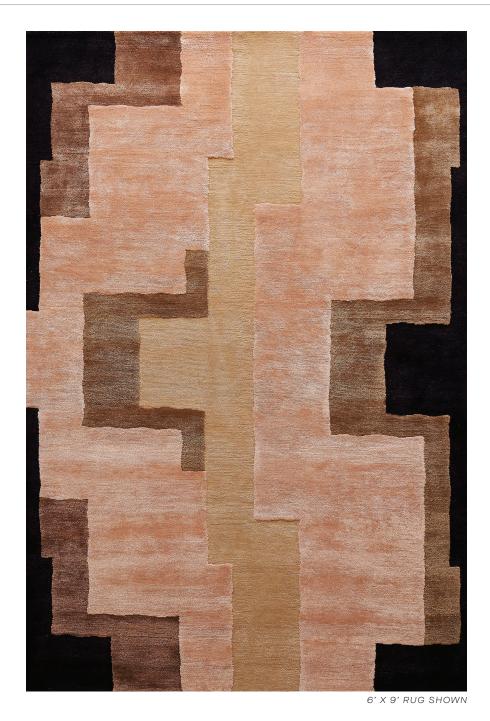

### COLOR: DESERT ROSE FIBER: SILK & WOOL GROUP# 1062

2' X 2' SAMPLE SHOWN

DETAIL SHOWN

DETAIL SHOWN

### ABOUT KOUROS:

A MOST MODERN LOOK, KOUROS IS ROOTED IN A GROUP OF FRENCH ART DECO RUGS IN DESIGNER THOMAS O'BRIEN'S PERSONAL COLLECTION. THEIR BEAUTIFUL GEOMETRIC COLOR-BLOCKED BORDERS WERE REMINISCENT OF EARLY MODERNIST PAINTINGS AND INSPIRED A DESIGN THAT STARTS AT THE EDGES AND FLOWS INTO THE CENTER. THE TIBETAN WOOL AND SILK HAND-KNOT HAS A HIGH, PLUSH PILE THAT'S SCULPTED INTO DIFFERENT, DESIGN-DEFINING HEIGHTS.