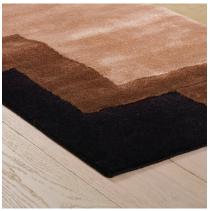

### COLOR: DESERT ROSE FIBER: SILK & WOOL GROUP# 1062

2' X 2' SAMPLE SHOWN

DETAIL SHOWN

DETAIL SHOWN

### ABOUT KOUROS:

A MOST MODERN LOOK, KOUROS IS ROOTED IN A GROUP OF FRENCH ART DECO RUGS IN DESIGNER THOMAS O'BRIEN'S PERSONAL COLLECTION. THEIR BEAUTIFUL GEOMETRIC COLOR-BLOCKED BORDERS WERE REMINISCENT OF EARLY MODERNIST PAINTINGS AND INSPIRED A DESIGN THAT STARTS AT THE EDGES AND FLOWS INTO THE CENTER. THE TIBETAN WOOL AND SILK HAND-KNOT HAS A HIGH, PLUSH PILE THAT'S SCULPTED INTO DIFFERENT, DESIGN-DEFINING HEIGHTS.