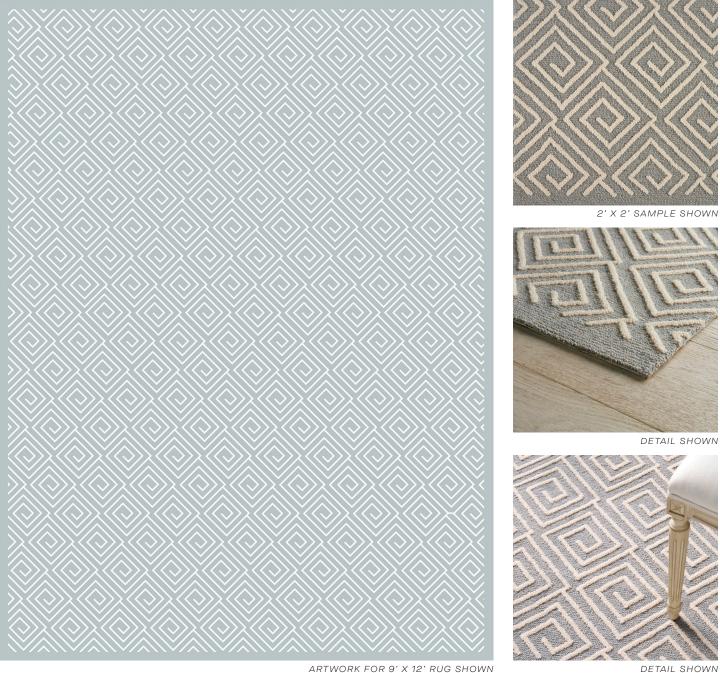

# MEANDER

#### 075793

COLOR: COOL GREY FIBER: WOOL GROUP# 517

ARTWORK FOR 9' X 12' RUG SHOWN

### **ABOUT MEANDER:**

SLIGHTLY IRREGULAR LINES, SUBTLE HIGH-LOW CONTRAST, AND A SOPHISTICATED MIXING OF COLOR IN THE BACKGROUND GIVE OUR MEANDER RUG GREAT DEPTH AND AN ELEGANT HANDMADE APPEAL. THE CLASSIC DIAMOND-SHAPED GREEK KEY IS DONE ON A ROBUST, STATEMENT-MAKING SCALE IN HAND-TUFTED WOOL LOOPS.