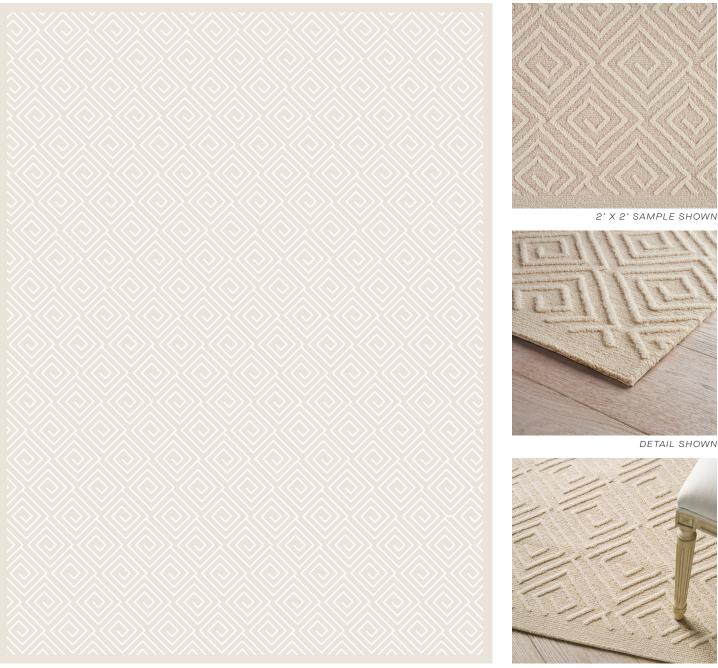

# MEANDER

#### 075792

COLOR: IVORY FIBER: WOOL GROUP# 517

ARTWORK FOR 9' X 12' RUG SHOWN

#### **ABOUT MEANDER:**

SLIGHTLY IRREGULAR LINES, SUBTLE HIGH-LOW CONTRAST, AND A SOPHISTICATED MIXING OF COLOR IN THE BACKGROUND GIVE OUR MEANDER RUG GREAT DEPTH AND AN ELEGANT HANDMADE APPEAL. THE CLASSIC DIAMOND-SHAPED GREEK KEY IS DONE ON A ROBUST, STATEMENT-MAKING SCALE IN HAND-TUFTED WOOL LOOPS.