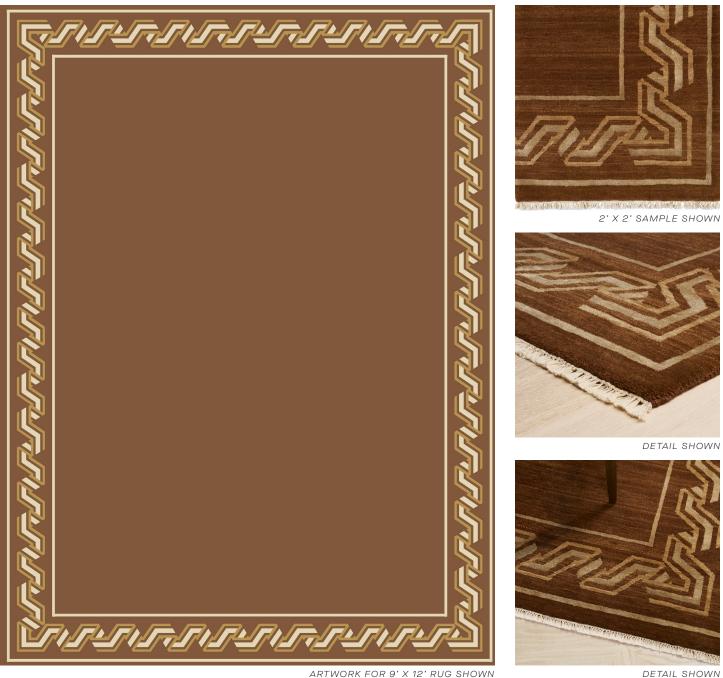

### **MEANDROS**

085687

COLOR: BRONZE BROWN FIBER: WOOL & SILK GROUP# 1194

ARTWORK FOR 9' X 12' RUG SHOWN

#### **ABOUT MEANDROS:**

INSPIRED BY ORNATE INLAID PARQUET FLOORS, MEANDROS IS DEFINED BY ITS POETIC BORDER. A FLOWING PLAY ON AN ANCIENT PATTERN, IT TURNS THE CLASSIC GREEK KEY INTO A RIBBON-LIKE LINE THAT ROMANTICALLY TWISTS AND TURNS AROUND THE EDGES OF THE RUG. THE HAND-KNOTTED PERSIAN CONSTRUCTION IS DONE IN WOOL AND SILK. AND THE DYING PROCESS ADDS INTEREST-AND A SUBTLE STRIE-TO THE SOLID GROUND.