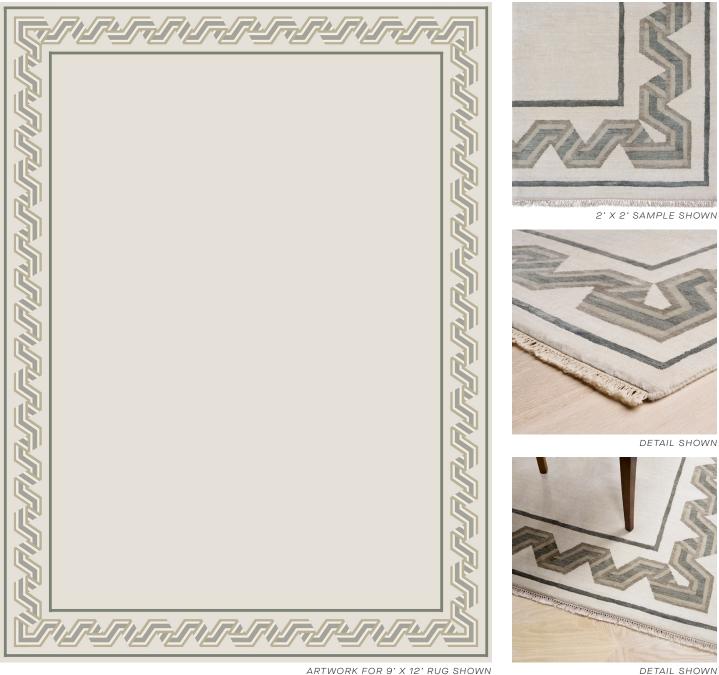

# **MEANDROS**

085688

COLOR: CELADON FIBER: WOOL & SILK GROUP# 1194

ARTWORK FOR 9' X 12' RUG SHOWN

### **ABOUT MEANDROS:**

INSPIRED BY ORNATE INLAID PARQUET FLOORS, MEANDROS IS DEFINED BY ITS POETIC BORDER. A FLOWING PLAY ON AN ANCIENT PATTERN, IT TURNS THE CLASSIC GREEK KEY INTO A RIBBON-LIKE LINE THAT ROMANTICALLY TWISTS AND TURNS AROUND THE EDGES OF THE RUG. THE HAND-KNOTTED PERSIAN CONSTRUCTION IS DONE IN WOOL AND SILK. AND THE DYING PROCESS ADDS INTEREST-AND A SUBTLE STRIE-TO THE SOLID GROUND.