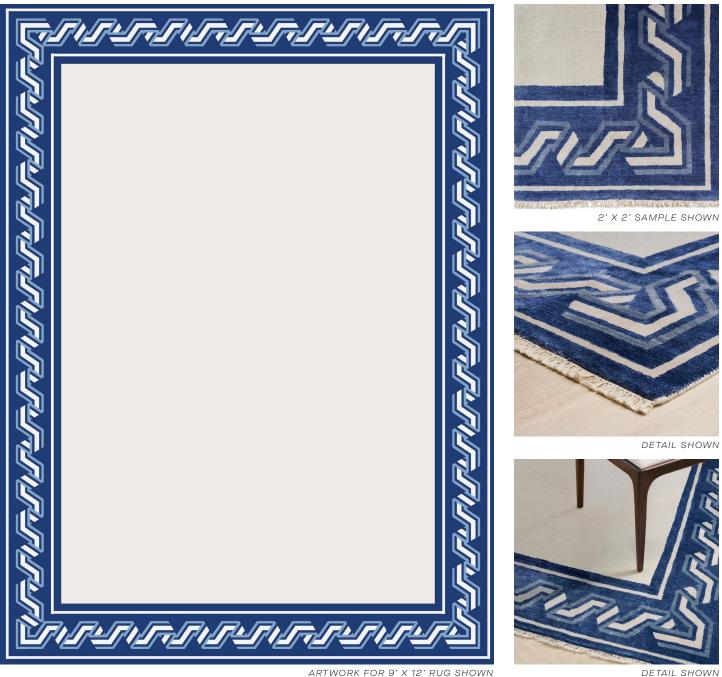

# **MEANDROS**

085686

COLOR: ZENITH BLUE FIBER: WOOL & SILK GROUP# 1194

ARTWORK FOR 9' X 12' RUG SHOWN

#### **ABOUT MEANDROS:**

INSPIRED BY ORNATE INLAID PARQUET FLOORS, MEANDROS IS DEFINED BY ITS POETIC BORDER. A FLOWING PLAY ON AN ANCIENT PATTERN, IT TURNS THE CLASSIC GREEK KEY INTO A RIBBON-LIKE LINE THAT ROMANTICALLY TWISTS AND TURNS AROUND THE EDGES OF THE RUG. THE HAND-KNOTTED PERSIAN CONSTRUCTION IS DONE IN WOOL AND SILK. AND THE DYING PROCESS ADDS INTEREST-AND A SUBTLE STRIE-TO THE SOLID GROUND.