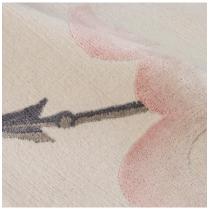

## **MERCURIO**

040115

COLOR: BLUSH FIBER: WOOL & SILK GROUP# 1062

2' X 2' SAMPLE SHOWN

DETAIL SHOWN

DETAIL SHOWN

### **ABOUT MERCURIO:**

MIXING THE ROMANTIC AND THE PROFOUND, CHARLAP HYMAN & HERRERO'S HAND-KNOTTED WOOL AND SILK MERCURIO RUG WAS INFLUENCED BOTH BY GIO PONTI'S EXPRESSIVE CERAMICS AND THE FOREBODING FILM SETS OF SALO. THE LUSH OMBRE CLOUDS, DONE IN PURE SILK, ARE PIERCED BY ARROWS. THE RUG IS FINISHED BY AN UNDERSTATED SILK BORDER.