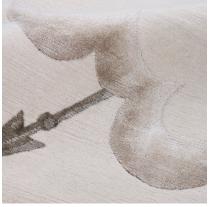

## **MERCURIO**

040115

COLOR: BLUSH FIBER: WOOL & SILK GROUP# 1062

2' X 2' SAMPLE SHOWN

DETAIL SHOWN

DETAIL SHOWN

### **ABOUT MERCURIO:**

MIXING THE ROMANTIC AND THE PROFOUND, CHARLAP HYMAN & HERRERO'S HAND-KNOTTED WOOL AND SILK MERCURIO RUG WAS INFLUENCED BOTH BY GIO PONTI'S EXPRESSIVE CERAMICS AND THE FOREBODING FILM SETS OF SALO. THE LUSH OMBRE CLOUDS, DONE IN PURE SILK, ARE PIERCED BY ARROWS. THE RUG IS FINISHED BY AN UNDERSTATED SILK BORDER.