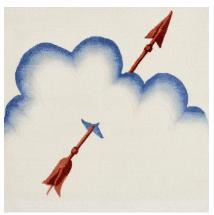

# **MERCURIO**

040113

COLOR: RED & BLUE FIBER: WOOL & SILK GROUP# 1062

2' X 2' SAMPLE SHOWN

DETAIL SHOWN

ACTUAL 9' X 12' RUG SHOWN DETAIL SHOWN

#### **ABOUT MERCURIO:**

MIXING THE ROMANTIC AND THE PROFOUND, CHARLAP HYMAN & HERRERO'S HAND-KNOTTED WOOL AND SILK MERCURIO RUG WAS INFLUENCED BOTH BY GIO PONTI'S EXPRESSIVE CERAMICS AND THE FOREBODING FILM SETS OF SALO. THE LUSH OMBRE CLOUDS, DONE IN PURE SILK, ARE PIERCED BY ARROWS. THE RUG IS FINISHED BY AN UNDERSTATED SILK BORDER.