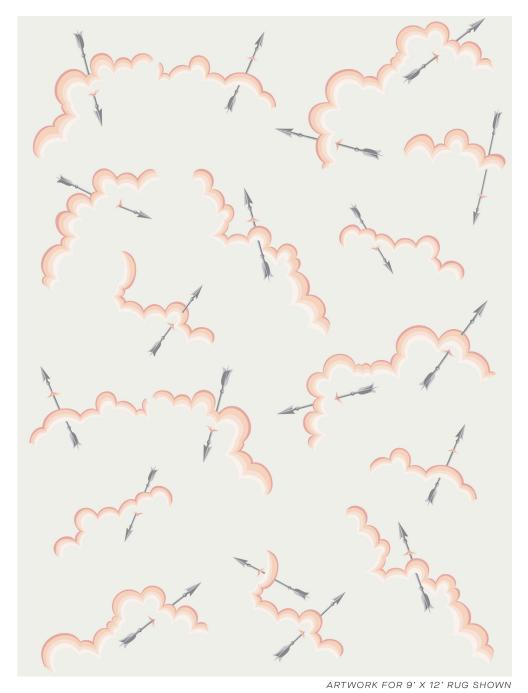

## **MERCURIO**

040115

COLOR: BLUSH FIBER: WOOL & SILK GROUP# 1062

2' X 2' SAMPLE SHOWN

DETAIL SHOWN

DETAIL SHOWN

### **ABOUT MERCURIO:**

MIXING THE ROMANTIC AND THE PROFOUND, CHARLAP HYMAN & HERRERO'S HAND-KNOTTED WOOL AND SILK MERCURIO RUG WAS INFLUENCED BOTH BY GIO PONTI'S EXPRESSIVE CERAMICS AND THE FOREBODING FILM SETS OF SALO. THE LUSH OMBRE CLOUDS, DONE IN PURE SILK, ARE PIERCED BY ARROWS. THE RUG IS FINISHED BY AN UNDERSTATED SILK BORDER.