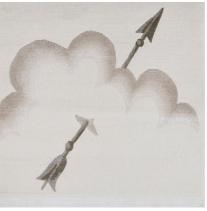

## **MERCURIO**

040115

COLOR: BLUSH FIBER: WOOL & SILK GROUP# 1062

2' X 2' SAMPLE SHOWN

DETAIL SHOWN

DETAIL SHOWN

### **ABOUT MERCURIO:**

MIXING THE ROMANTIC AND THE PROFOUND, CHARLAP HYMAN & HERRERO'S HAND-KNOTTED WOOL AND SILK MERCURIO RUG WAS INFLUENCED BOTH BY GIO PONTI'S EXPRESSIVE CERAMICS AND THE FOREBODING FILM SETS OF SALO. THE LUSH OMBRE CLOUDS, DONE IN PURE SILK, ARE PIERCED BY ARROWS. THE RUG IS FINISHED BY AN UNDERSTATED SILK BORDER.