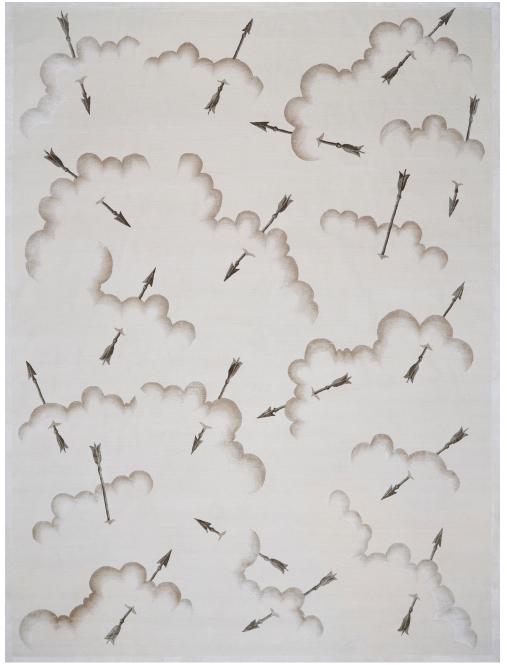

## **MERCURIO**

040115

COLOR: BLUSH FIBER: WOOL & SILK GROUP# 1062

2' X 2' SAMPLE SHOWN

DETAIL SHOWN

DETAIL SHOWN

### **ABOUT MERCURIO:**

MIXING THE ROMANTIC AND THE PROFOUND, CHARLAP HYMAN & HERRERO'S HAND-KNOTTED WOOL AND SILK MERCURIO RUG WAS INFLUENCED BOTH BY GIO PONTI'S EXPRESSIVE CERAMICS AND THE FOREBODING FILM SETS OF SALO. THE LUSH OMBRE CLOUDS, DONE IN PURE SILK, ARE PIERCED BY ARROWS. THE RUG IS FINISHED BY AN UNDERSTATED SILK BORDER.