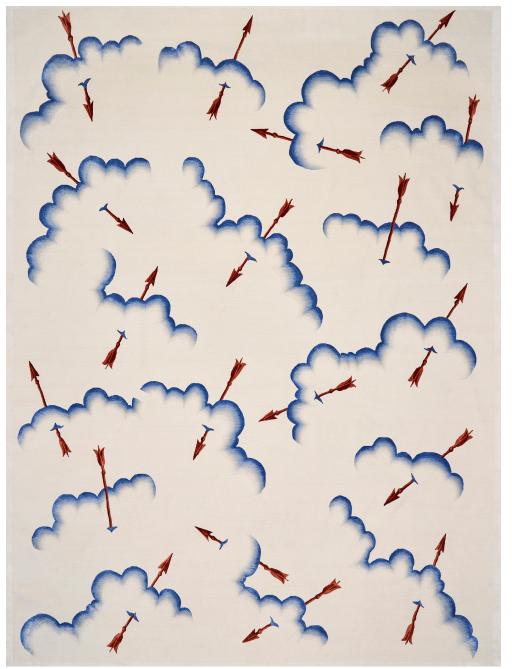

# **MERCURIO**

040113

COLOR: RED & BLUE FIBER: WOOL & SILK GROUP# 1062

2' X 2' SAMPLE SHOWN

DETAIL SHOWN

ACTUAL 9' X 12' RUG SHOWN DETAIL SHOWN

#### **ABOUT MERCURIO:**

MIXING THE ROMANTIC AND THE PROFOUND, CHARLAP HYMAN & HERRERO'S HAND-KNOTTED WOOL AND SILK MERCURIO RUG WAS INFLUENCED BOTH BY GIO PONTI'S EXPRESSIVE CERAMICS AND THE FOREBODING FILM SETS OF SALO. THE LUSH OMBRE CLOUDS, DONE IN PURE SILK, ARE PIERCED BY ARROWS. THE RUG IS FINISHED BY AN UNDERSTATED SILK BORDER.