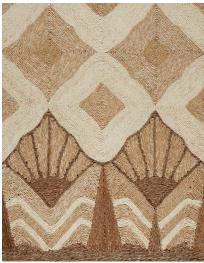

## **ABOUT MIRIAM:**

AN ART DECO-INSPIRED SHOWPIECE, MIRIAM HAS THE POWER TO MAKE A ROOM WITH ITS FRIEZE OF RADIATING FANS SCULPTED OUT OF HAND-COILED ABACA SURROUNDING A CENTER OF CURVY ROSETTES.

COLOR: NATURAL FIBER: ABACA GROUP# 900

2'6" X 3'3" SAMPLE SHOWN

DETAIL SHOWN

ARTWORK FOR 9' X 12' RUG SHOWN