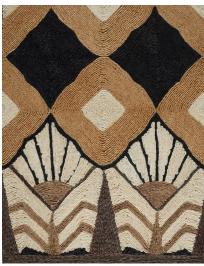

COLOR: BROWN & BLACK FIBER: ABACA GROUP# 900

2'6" X 3'3" SAMPLE SHOWN

DETAIL SHOWN

9' X 12' RUG SHOWN

## **ABOUT MIRIAM:**

AN ART DECO-INSPIRED SHOWPIECE, MIRIAM HAS THE POWER TO MAKE A ROOM WITH ITS FRIEZE OF RADIATING FANS SCULPTED OUT OF HAND-COILED ABACA SURROUNDING A CENTER OF CURVY ROSETTES.

COLOR: NATURAL FIBER: ABACA GROUP# 900