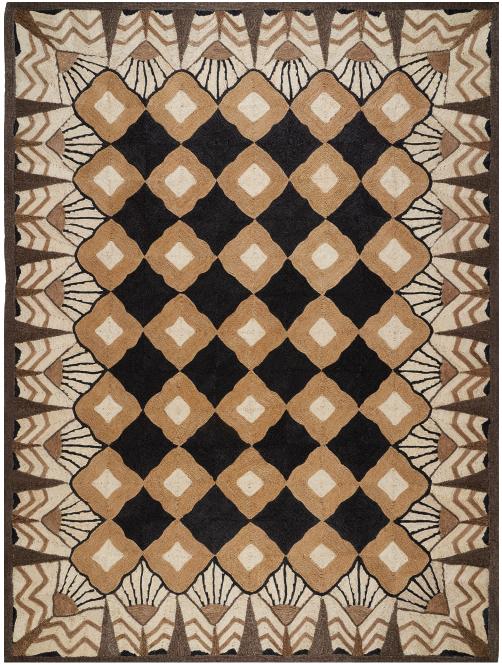

COLOR: BROWN & BLACK FIBER: ABACA GROUP# 900

2'6" X 3'3" SAMPLE SHOWN

DETAIL SHOWN

9' X 12' RUG SHOWN

## **ABOUT MIRIAM:**

AN ART DECO-INSPIRED SHOWPIECE, MIRIAM HAS THE POWER TO MAKE A ROOM WITH ITS FRIEZE OF RADIATING FANS SCULPTED OUT OF HAND-COILED ABACA SURROUNDING A CENTER OF CURVY ROSETTES.

COLOR: NATURAL FIBER: ABACA GROUP# 900