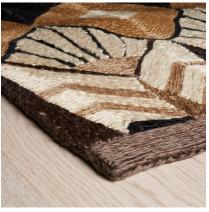

COLOR: BROWN & BLACK FIBER: ABACA GROUP# 900

2'6" X 3'3" SAMPLE SHOWN

DETAIL SHOWN

9' X 12' RUG SHOWN

## **ABOUT MIRIAM:**

AN ART DECO-INSPIRED SHOWPIECE, MIRIAM HAS THE POWER TO MAKE A ROOM WITH ITS FRIEZE OF RADIATING FANS SCULPTED OUT OF HAND-COILED ABACA SURROUNDING A CENTER OF CURVY ROSETTES.

COLOR: NATURAL FIBER: ABACA GROUP# 900