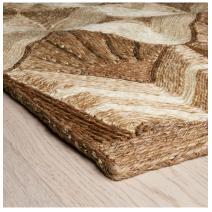

COLOR: BROWN & BLACK FIBER: ABACA GROUP# 900

2'6" X 3'3" SAMPLE SHOWN

DETAIL SHOWN

9' X 12' RUG SHOWN

## **ABOUT MIRIAM:**

AN ART DECO-INSPIRED SHOWPIECE, MIRIAM HAS THE POWER TO MAKE A ROOM WITH ITS FRIEZE OF RADIATING FANS SCULPTED OUT OF HAND-COILED ABACA SURROUNDING A CENTER OF CURVY ROSETTES.

COLOR: NATURAL FIBER: ABACA GROUP# 900