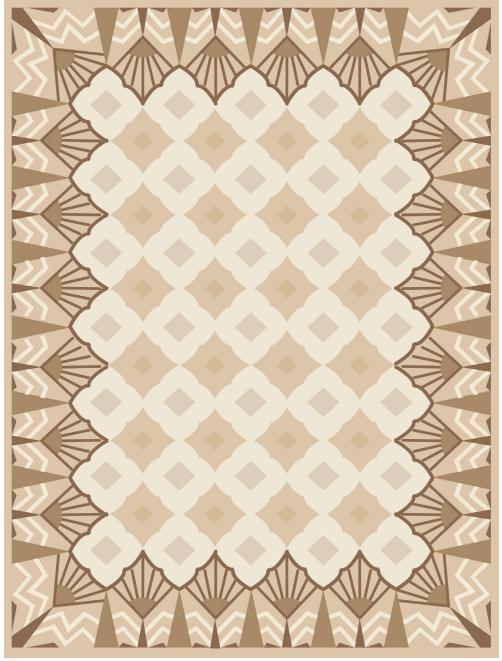

2'6" X 3'3" SAMPLE SHOWN

DETAIL SHOWN

ARTWORK FOR 9' X 12' RUG SHOWN

## **ABOUT MIRIAM:**

AN ART DECO-INSPIRED SHOWPIECE, MIRIAM HAS THE POWER TO MAKE A ROOM WITH ITS FRIEZE OF RADIATING FANS SCULPTED OUT OF HAND-COILED ABACA SURROUNDING A CENTER OF CURVY ROSETTES.