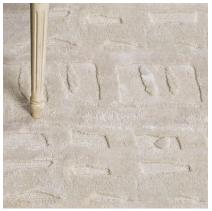

### **ORPHEUS**

085636

COLOR: COBALT FIBER: SILK & WOOL GROUP# 1062

2' X 2' SAMPLE SHOWN

DETAIL SHOWN

DETAIL SHOWN

**ABOUT ORPHEUS:** 

DESIGNED IN COLLABORATION WITH THOMAS O'BRIEN, OUR ORPHEUS RUG WAS BORN OF A GRAPHIC PICASSO TAPESTRY. THE RESULTING DESIGN IS GRIDDED YET STILL ORGANIC AND FEELS LIKE A PIECE OF MODERN ART. WITH A CONTINUOUS ANGULAR BORDER THAT FRAMES THE RUG, THE TIBETAN HAND-KNOT HAS A WOOL AND SILK GROUND WITH AN ALL-SILK PILE THAT'S DEEPLY SCULPTED.