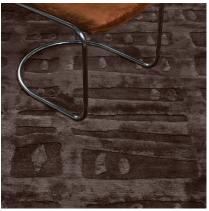

### **ORPHEUS**

085637

COLOR: CHOCOLATE FIBER: SILK & WOOL GROUP# 1062

2' X 2' SAMPLE SHOWN

DETAIL SHOWN

DETAIL SHOWN

# ABOUT ORPHEUS:

DESIGNED IN COLLABORATION WITH THOMAS O'BRIEN, OUR ORPHEUS RUG WAS BORN OF A GRAPHIC PICASSO TAPESTRY. THE RESULTING DESIGN IS GRIDDED YET STILL ORGANIC AND FEELS LIKE A PIECE OF MODERN ART. WITH A CONTINUOUS ANGULAR BORDER THAT FRAMES THE RUG, THE TIBETAN HAND-KNOT HAS A WOOL AND SILK GROUND WITH AN ALL-SILK PILE THAT'S DEEPLY SCULPTED.