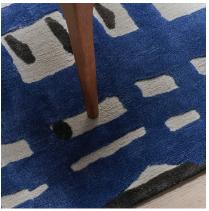

### **ORPHEUS**

085636

COLOR: COBALT FIBER: SILK & WOOL GROUP# 1062

2' X 2' SAMPLE SHOWN

DETAIL SHOWN

DETAIL SHOWN

**ABOUT ORPHEUS:** 

DESIGNED IN COLLABORATION WITH THOMAS O'BRIEN, OUR ORPHEUS RUG WAS BORN OF A GRAPHIC PICASSO TAPESTRY. THE RESULTING DESIGN IS GRIDDED YET STILL ORGANIC AND FEELS LIKE A PIECE OF MODERN ART. WITH A CONTINUOUS ANGULAR BORDER THAT FRAMES THE RUG, THE TIBETAN HAND-KNOT HAS A WOOL AND SILK GROUND WITH AN ALL-SILK PILE THAT'S DEEPLY SCULPTED.

## **ABOUT ORPHEUS:**

DESIGNED IN COLLABORATION WITH THOMAS O'BRIEN, OUR ORPHEUS RUG WAS BORN OF A GRAPHIC PICASSO TAPESTRY. THE RESULTING DESIGN IS GRIDDED YET STILL ORGANIC AND FEELS LIKE A PIECE OF MODERN ART. WITH A CONTINUOUS ANGULAR BORDER THAT FRAMES THE RUG, THE TIBETAN HAND-KNOT HAS A WOOL AND SILK GROUND WITH AN ALL-SILK PILE THAT'S DEEPLY SCULPTED.