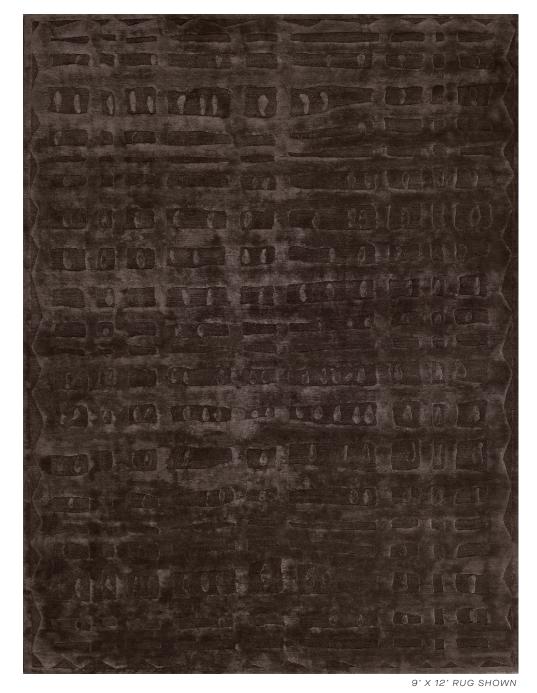

### **ORPHEUS**

085637

COLOR: CHOCOLATE FIBER: SILK & WOOL GROUP# 1062

2' X 2' SAMPLE SHOWN

DETAIL SHOWN

DETAIL SHOWN

# ABOUT ORPHEUS:

DESIGNED IN COLLABORATION WITH THOMAS O'BRIEN, OUR ORPHEUS RUG WAS BORN OF A GRAPHIC PICASSO TAPESTRY. THE RESULTING DESIGN IS GRIDDED YET STILL ORGANIC AND FEELS LIKE A PIECE OF MODERN ART. WITH A CONTINUOUS ANGULAR BORDER THAT FRAMES THE RUG, THE TIBETAN HAND-KNOT HAS A WOOL AND SILK GROUND WITH AN ALL-SILK PILE THAT'S DEEPLY SCULPTED.