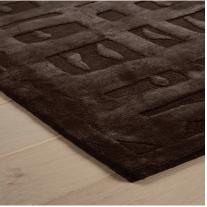

### **ORPHEUS**

085637

COLOR: CHOCOLATE FIBER: SILK & WOOL GROUP# 1062

2' X 2' SAMPLE SHOWN

DETAIL SHOWN

DETAIL SHOWN

# ABOUT ORPHEUS:

DESIGNED IN COLLABORATION WITH THOMAS O'BRIEN, OUR ORPHEUS RUG WAS BORN OF A GRAPHIC PICASSO TAPESTRY. THE RESULTING DESIGN IS GRIDDED YET STILL ORGANIC AND FEELS LIKE A PIECE OF MODERN ART. WITH A CONTINUOUS ANGULAR BORDER THAT FRAMES THE RUG, THE TIBETAN HAND-KNOT HAS A WOOL AND SILK GROUND WITH AN ALL-SILK PILE THAT'S DEEPLY SCULPTED.