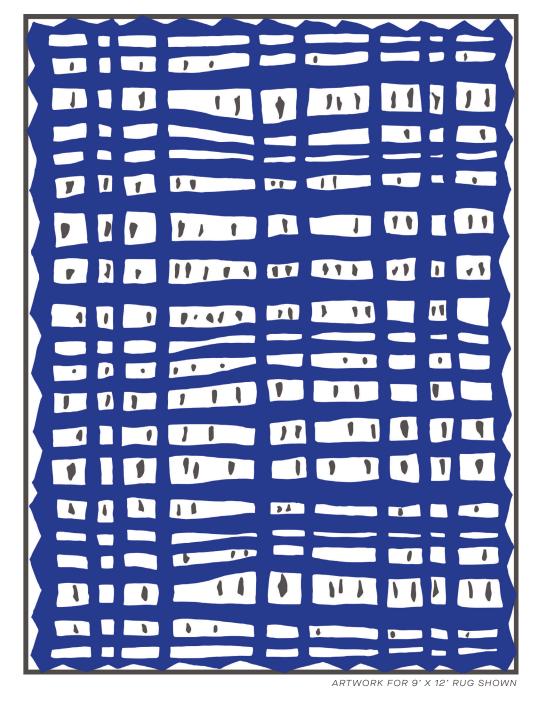

### **ORPHEUS**

085636

COLOR: COBALT FIBER: SILK & WOOL GROUP# 1062

2' X 2' SAMPLE SHOWN

DETAIL SHOWN

DETAIL SHOWN

**ABOUT ORPHEUS:** 

DESIGNED IN COLLABORATION WITH THOMAS O'BRIEN, OUR ORPHEUS RUG WAS BORN OF A GRAPHIC PICASSO TAPESTRY. THE RESULTING DESIGN IS GRIDDED YET STILL ORGANIC AND FEELS LIKE A PIECE OF MODERN ART. WITH A CONTINUOUS ANGULAR BORDER THAT FRAMES THE RUG, THE TIBETAN HAND-KNOT HAS A WOOL AND SILK GROUND WITH AN ALL-SILK PILE THAT'S DEEPLY SCULPTED.