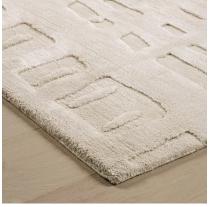

### **ORPHEUS**

085637

COLOR: CHOCOLATE FIBER: SILK & WOOL GROUP# 1062

2' X 2' SAMPLE SHOWN

DETAIL SHOWN

DETAIL SHOWN

# ABOUT ORPHEUS:

DESIGNED IN COLLABORATION WITH THOMAS O'BRIEN, OUR ORPHEUS RUG WAS BORN OF A GRAPHIC PICASSO TAPESTRY. THE RESULTING DESIGN IS GRIDDED YET STILL ORGANIC AND FEELS LIKE A PIECE OF MODERN ART. WITH A CONTINUOUS ANGULAR BORDER THAT FRAMES THE RUG, THE TIBETAN HAND-KNOT HAS A WOOL AND SILK GROUND WITH AN ALL-SILK PILE THAT'S DEEPLY SCULPTED.