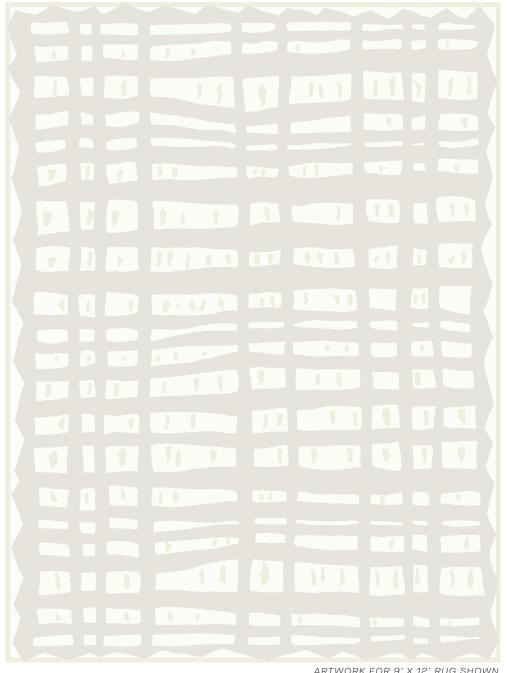

### **ORPHEUS**

085635

COLOR: IVORY FIBER: SILK & WOOL GROUP# 1062

2' X 2' SAMPLE SHOWN

DETAIL SHOWN

DETAIL SHOWN