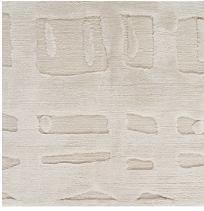

### **ORPHEUS**

085635

COLOR: IVORY FIBER: SILK & WOOL GROUP# 1062

2' X 2' SAMPLE SHOWN

DETAIL SHOWN

DETAIL SHOWN

## **ABOUT ORPHEUS:**

DESIGNED IN COLLABORATION WITH THOMAS O'BRIEN, OUR ORPHEUS RUG WAS BORN OF A GRAPHIC PICASSO TAPESTRY. THE RESULTING DESIGN IS GRIDDED YET STILL ORGANIC AND FEELS LIKE A PIECE OF MODERN ART. WITH A CONTINUOUS ANGULAR BORDER THAT FRAMES THE RUG, THE TIBETAN HAND-KNOT HAS A WOOL AND SILK GROUND WITH AN ALL-SILK PILE THAT'S DEEPLY SCULPTED.