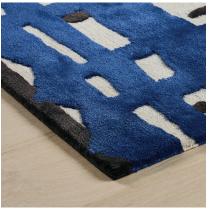

### **ORPHEUS**

085636

COLOR: COBALT FIBER: SILK & WOOL GROUP# 1062

2' X 2' SAMPLE SHOWN

DETAIL SHOWN

DETAIL SHOWN

**ABOUT ORPHEUS:** 

DESIGNED IN COLLABORATION WITH THOMAS O'BRIEN, OUR ORPHEUS RUG WAS BORN OF A GRAPHIC PICASSO TAPESTRY. THE RESULTING DESIGN IS GRIDDED YET STILL ORGANIC AND FEELS LIKE A PIECE OF MODERN ART. WITH A CONTINUOUS ANGULAR BORDER THAT FRAMES THE RUG, THE TIBETAN HAND-KNOT HAS A WOOL AND SILK GROUND WITH AN ALL-SILK PILE THAT'S DEEPLY SCULPTED.

## **ABOUT ORPHEUS:**

DESIGNED IN COLLABORATION WITH THOMAS O'BRIEN, OUR ORPHEUS RUG WAS BORN OF A GRAPHIC PICASSO TAPESTRY. THE RESULTING DESIGN IS GRIDDED YET STILL ORGANIC AND FEELS LIKE A PIECE OF MODERN ART. WITH A CONTINUOUS ANGULAR BORDER THAT FRAMES THE RUG, THE TIBETAN HAND-KNOT HAS A WOOL AND SILK GROUND WITH AN ALL-SILK PILE THAT'S DEEPLY SCULPTED.