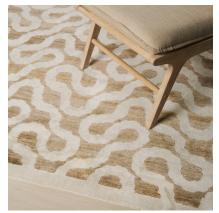

#### 080538

COLOR: NATURAL FIBER: ALLO & SILK GROUP# 1206

6' X 9' RUG SHOWN

2' X 2' SAMPLE SHOWN

DETAIL SHOWN

DETAIL SHOWN

### **ABOUT OXBOW:**

WITH A DESIGN THAT REFERENCES A RIVER ELEGANTLY FOLDING BACK ON ITSELF, OXBOW HAS A COMPLEX, MEANDERING REPEAT THAT IS CONNECTED IN A SINGLE, UNBROKEN LINE. WONDERFULLY ORGANIC AND IRREGULAR, THIS TIBETAN HAND-KNOTTED RUG IS MADE WITH A COMBINATION OF SILK AND ALLO THAT HEIGHTENS ITS EARTHY RICHNESS.