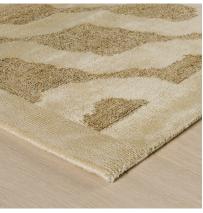

### 080539

COLOR: SAND FIBER: ALLO & SILK GROUP# 1206

2' X 2' SAMPLE SHOWN

DETAIL SHOWN

DETAIL SHOWN

**ABOUT OXBOW:** 

WITH A DESIGN THAT REFERENCES A RIVER ELEGANTLY FOLDING BACK ON ITSELF, OXBOW HAS A COMPLEX, MEANDERING REPEAT THAT IS CONNECTED IN A SINGLE, UNBROKEN LINE. WONDERFULLY ORGANIC AND IRREGULAR, THIS TIBETAN HAND-KNOTTED RUG IS MADE WITH A COMBINATION OF SILK AND ALLO THAT HEIGHTENS ITS EARTHY RICHNESS.