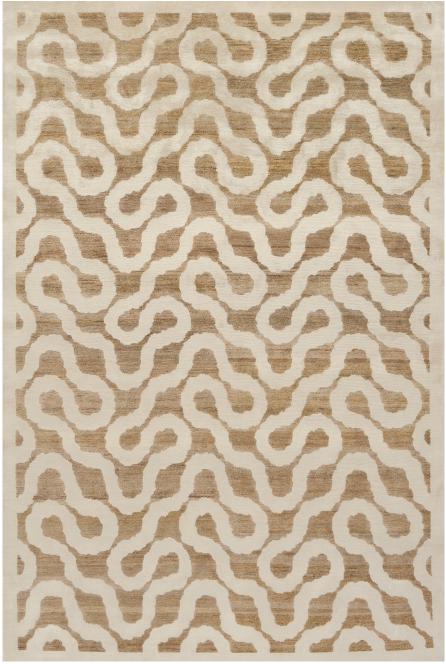

# OXBOW

#### 080538

COLOR: NATURAL FIBER: ALLO & SILK GROUP# 1206

6' X 9' RUG SHOWN

2' X 2' SAMPLE SHOWN

DETAIL SHOWN

DETAIL SHOWN

### **ABOUT OXBOW:**

WITH A DESIGN THAT REFERENCES A RIVER ELEGANTLY FOLDING BACK ON ITSELF, OXBOW HAS A COMPLEX, MEANDERING REPEAT THAT IS CONNECTED IN A SINGLE, UNBROKEN LINE. WONDERFULLY ORGANIC AND IRREGULAR, THIS TIBETAN HAND-KNOTTED RUG IS MADE WITH A COMBINATION OF SILK AND ALLO THAT HEIGHTENS ITS EARTHY RICHNESS.