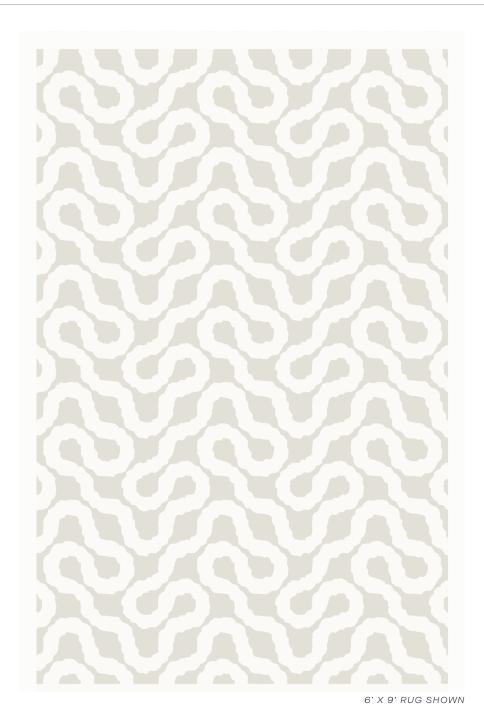

#### 080538

COLOR: NATURAL FIBER: ALLO & SILK GROUP# 1206

6' X 9' RUG SHOWN

2' X 2' SAMPLE SHOWN

DETAIL SHOWN

DETAIL SHOWN

### **ABOUT OXBOW:**

WITH A DESIGN THAT REFERENCES A RIVER ELEGANTLY FOLDING BACK ON ITSELF, OXBOW HAS A COMPLEX, MEANDERING REPEAT THAT IS CONNECTED IN A SINGLE, UNBROKEN LINE. WONDERFULLY ORGANIC AND IRREGULAR, THIS TIBETAN HAND-KNOTTED RUG IS MADE WITH A COMBINATION OF SILK AND ALLO THAT HEIGHTENS ITS EARTHY RICHNESS.