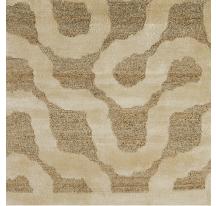

### 080539

COLOR: SAND FIBER: ALLO & SILK GROUP# 1206

2' X 2' SAMPLE SHOWN

DETAIL SHOWN

DETAIL SHOWN

**ABOUT OXBOW:** 

WITH A DESIGN THAT REFERENCES A RIVER ELEGANTLY FOLDING BACK ON ITSELF, OXBOW HAS A COMPLEX, MEANDERING REPEAT THAT IS CONNECTED IN A SINGLE, UNBROKEN LINE. WONDERFULLY ORGANIC AND IRREGULAR, THIS TIBETAN HAND-KNOTTED RUG IS MADE WITH A COMBINATION OF SILK AND ALLO THAT HEIGHTENS ITS EARTHY RICHNESS.