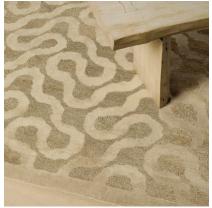

#### 080538

COLOR: NATURAL FIBER: ALLO & SILK GROUP# 1206

6' X 9' RUG SHOWN

2' X 2' SAMPLE SHOWN

DETAIL SHOWN

DETAIL SHOWN