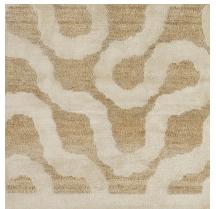

### 080539

COLOR: SAND FIBER: ALLO & SILK GROUP# 1206

2' X 2' SAMPLE SHOWN

DETAIL SHOWN

DETAIL SHOWN

**ABOUT OXBOW:** 

WITH A DESIGN THAT REFERENCES A RIVER ELEGANTLY FOLDING BACK ON ITSELF, OXBOW HAS A COMPLEX, MEANDERING REPEAT THAT IS CONNECTED IN A SINGLE, UNBROKEN LINE. WONDERFULLY ORGANIC AND IRREGULAR, THIS TIBETAN HAND-KNOTTED RUG IS MADE WITH A COMBINATION OF SILK AND ALLO THAT HEIGHTENS ITS EARTHY RICHNESS.