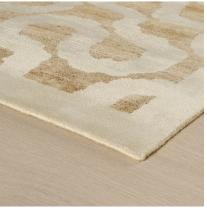

#### 080538

COLOR: NATURAL FIBER: ALLO & SILK GROUP# 1206

6' X 9' RUG SHOWN

2' X 2' SAMPLE SHOWN

DETAIL SHOWN

DETAIL SHOWN

### 080539

COLOR: SAND FIBER: ALLO & SILK GROUP# 1206

2' X 2' SAMPLE SHOWN

DETAIL SHOWN

DETAIL SHOWN

**ABOUT OXBOW:** 

WITH A DESIGN THAT REFERENCES A RIVER ELEGANTLY FOLDING BACK ON ITSELF, OXBOW HAS A COMPLEX, MEANDERING REPEAT THAT IS CONNECTED IN A SINGLE, UNBROKEN LINE. WONDERFULLY ORGANIC AND IRREGULAR, THIS TIBETAN HAND-KNOTTED RUG IS MADE WITH A COMBINATION OF SILK AND ALLO THAT HEIGHTENS ITS EARTHY RICHNESS.