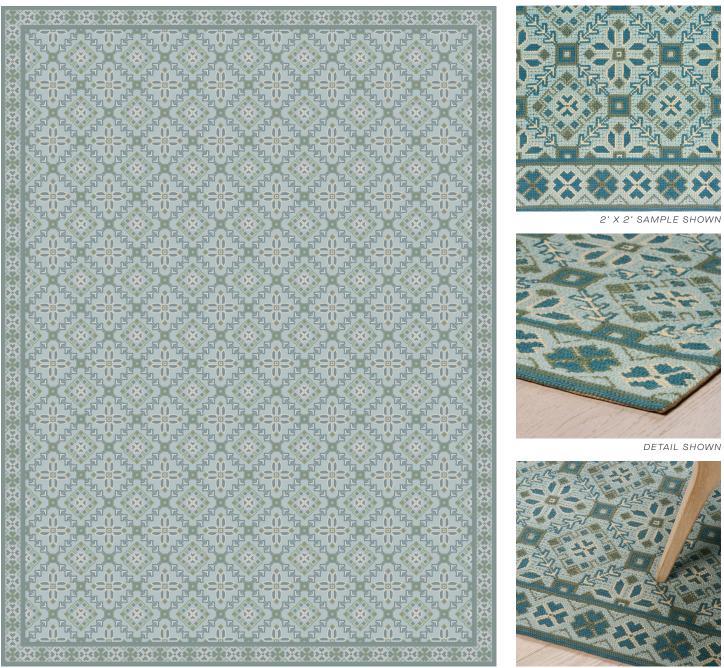

# ROSECLIFF

087571

COLOR: MEADOW FIBER: WOOL GROUP# 1074

ARTWORK FOR 9' X 12' RUG SHOWN

DETAIL SHOWN

# ABOUT ROSECLIFF:

INSPIRED BY SHETLAND SKI SWEATERS, ROSECLIFF TURNS TWO MOTIFS WITH THE DELICACY OF SNOWFLAKES INTO A FIELD OF ORNATE DIAMOND MEDALLIONS DONE IN A SMALL, EASY-TO-USE SCALE. THE NEEDLEPOINT CONSTRUCTION INFUSES THIS WOOL RUG WITH A VINTAGE APPEAL, WHILE THE MULTI-HUED PALETTE SHOWS MODERN RESTRAINT. VARIED STITCH SIZES PROVIDE CLOSE-UP VISUAL INTEREST, AND IT'S FINISHED WITH A THIN BORDER OF TINY FOUR-LEAF CLOVER MOTIFS.