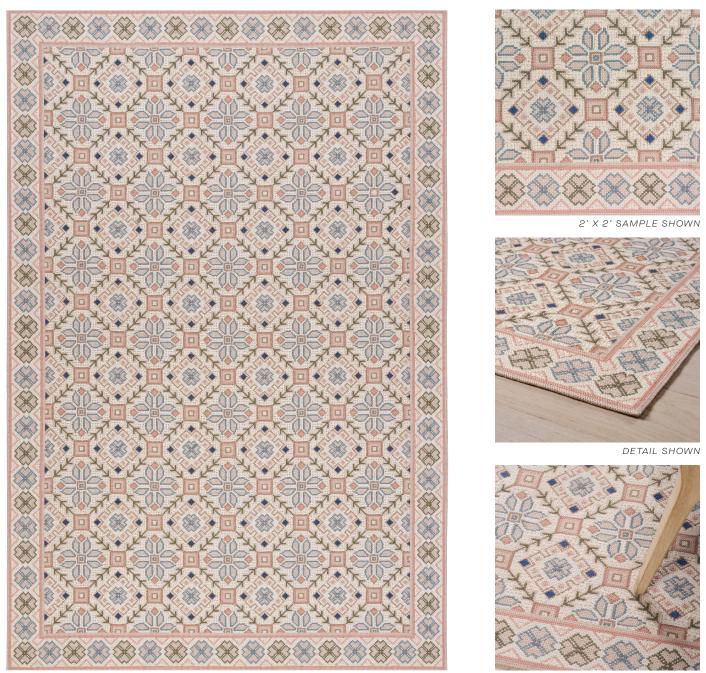

# ROSECLIFF

087569

COLOR: SPRING FIBER: WOOL GROUP# 1074

6' X 9' RUG SHOWN

DETAIL SHOWN

# ABOUT ROSECLIFF:

INSPIRED BY SHETLAND SKI SWEATERS, ROSECLIFF TURNS TWO MOTIFS WITH THE DELICACY OF SNOWFLAKES INTO A FIELD OF ORNATE DIAMOND MEDALLIONS DONE IN A SMALL, EASY-TO-USE SCALE. THE NEEDLEPOINT CONSTRUCTION INFUSES THIS WOOL RUG WITH A VINTAGE APPEAL, WHILE THE MULTI-HUED PALETTE SHOWS MODERN RESTRAINT. VARIED STITCH SIZES PROVIDE CLOSE-UP VISUAL INTEREST, AND IT'S FINISHED WITH A THIN BORDER OF TINY FOUR-LEAF CLOVER MOTIFS.