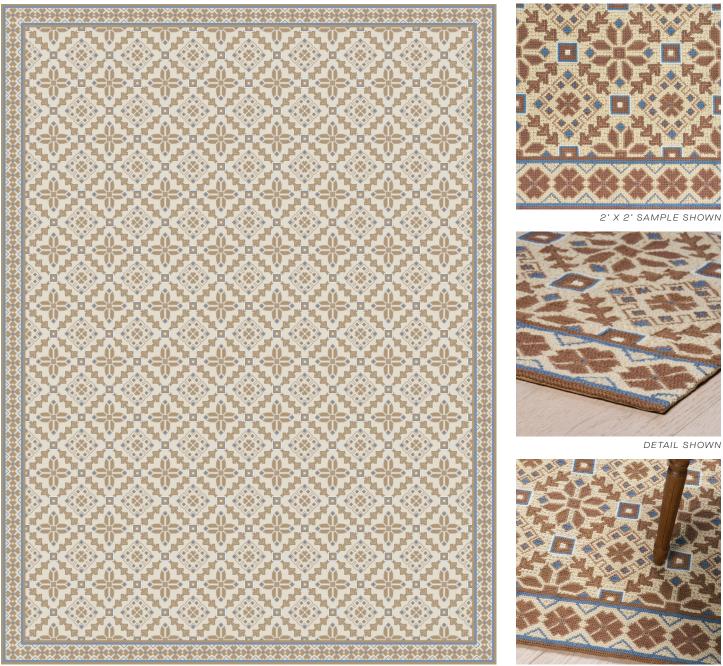

### ROSECLIFF

087570

COLOR: CAMEL FIBER: WOOL GROUP# 1074

ARTWORK FOR 9' X 12' RUG SHOWN

DETAIL SHOWN

# ABOUT ROSECLIFF:

INSPIRED BY SHETLAND SKI SWEATERS, ROSECLIFF TURNS TWO MOTIFS WITH THE DELICACY OF SNOWFLAKES INTO A FIELD OF ORNATE DIAMOND MEDALLIONS DONE IN A SMALL, EASY-TO-USE SCALE. THE NEEDLEPOINT CONSTRUCTION INFUSES THIS WOOL RUG WITH A VINTAGE APPEAL, WHILE THE MULTI-HUED PALETTE SHOWS MODERN RESTRAINT. VARIED STITCH SIZES PROVIDE CLOSE-UP VISUAL INTEREST, AND IT'S FINISHED WITH A THIN BORDER OF TINY FOUR-LEAF CLOVER MOTIFS.