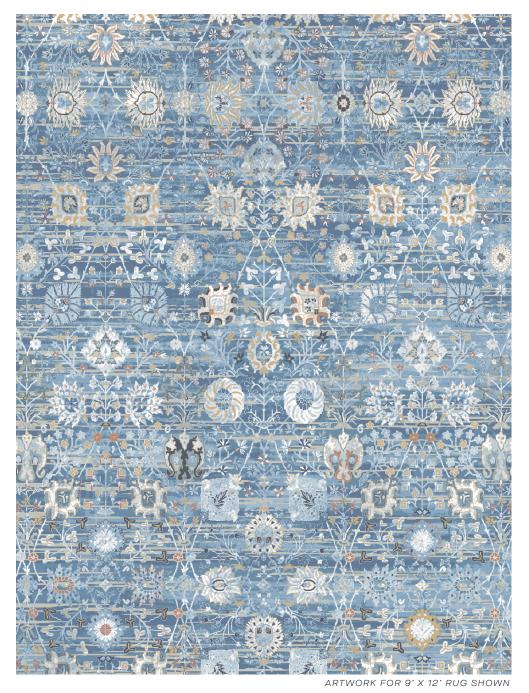

## **ABOUT SHENAR:**

DONE IN A HAND-KNOTTED WOOL AND SILK BLEND, SHENAR HAS THE LOOK OF AN HEIRLOOM FROM A GRAND COUNTRY HOUSE THAT'S BEEN FADED BY THE GENERATIONS. THE DESIGN, WHICH STAYS IN SOFT FOCUS, IS DEFINED BY INTRIGUING AND NAÏVE FLORALS.