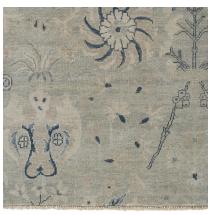

## **ABOUT SHENAR:**

DONE IN A HAND-KNOTTED WOOL AND SILK BLEND, SHENAR HAS THE LOOK OF AN HEIRLOOM FROM A GRAND COUNTRY HOUSE THAT'S BEEN FADED BY THE GENERATIONS. THE DESIGN, WHICH STAYS IN SOFT FOCUS, IS DEFINED BY INTRIGUING AND NAÏVE FLORALS.