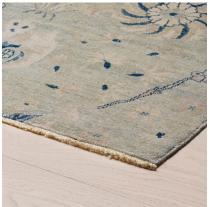

COLOR: INDIGO FIBER: WOOL & SILK GROUP# 1148

2' X 2' SAMPLE SHOWI

DETAIL SHOWN

DETAIL SHOWN

COLOR: EUCALYPTUS FIBER: WOOL & SILK GROUP# 1148

2' X 2' SAMPLE SHOWN

DETAIL SHOWN

DETAIL SHOWN