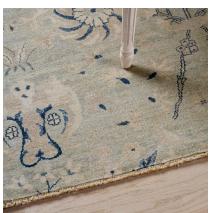

COLOR: INDIGO FIBER: WOOL & SILK GROUP# 1148

2' X 2' SAMPLE SHOWI

DETAIL SHOWN

DETAIL SHOWN

COLOR: EUCALYPTUS FIBER: WOOL & SILK GROUP# 1148

2' X 2' SAMPLE SHOWN

DETAIL SHOWN

DETAIL SHOWN