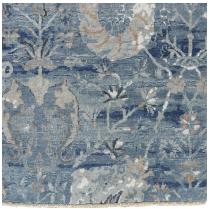

COLOR: INDIGO FIBER: WOOL & SILK GROUP# 1148

2' X 2' SAMPLE SHOWI

DETAIL SHOWN

DETAIL SHOWN

## **ABOUT SHENAR:**

DONE IN A HAND-KNOTTED WOOL AND SILK BLEND, SHENAR HAS THE LOOK OF AN HEIRLOOM FROM A GRAND COUNTRY HOUSE THAT'S BEEN FADED BY THE GENERATIONS. THE DESIGN, WHICH STAYS IN SOFT FOCUS, IS DEFINED BY INTRIGUING AND NAÏVE FLORALS.