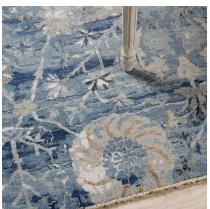

COLOR: INDIGO FIBER: WOOL & SILK GROUP# 1148

2' X 2' SAMPLE SHOWI

DETAIL SHOWN

DETAIL SHOWN

## **ABOUT SHENAR:**

DONE IN A HAND-KNOTTED WOOL AND SILK BLEND, SHENAR HAS THE LOOK OF AN HEIRLOOM FROM A GRAND COUNTRY HOUSE THAT'S BEEN FADED BY THE GENERATIONS. THE DESIGN, WHICH STAYS IN SOFT FOCUS, IS DEFINED BY INTRIGUING AND NAÏVE FLORALS.