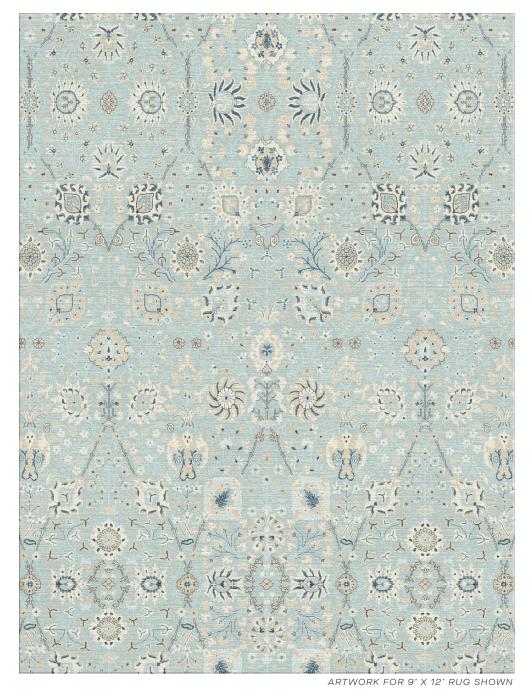

## **ABOUT SHENAR:**

DONE IN A HAND-KNOTTED WOOL AND SILK BLEND, SHENAR HAS THE LOOK OF AN HEIRLOOM FROM A GRAND COUNTRY HOUSE THAT'S BEEN FADED BY THE GENERATIONS. THE DESIGN, WHICH STAYS IN SOFT FOCUS, IS DEFINED BY INTRIGUING AND NAÏVE FLORALS.