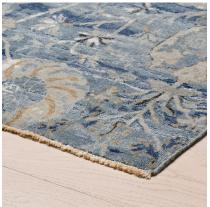

COLOR: INDIGO FIBER: WOOL & SILK GROUP# 1148

2' X 2' SAMPLE SHOWI

DETAIL SHOWN

DETAIL SHOWN

## **ABOUT SHENAR:**

DONE IN A HAND-KNOTTED WOOL AND SILK BLEND, SHENAR HAS THE LOOK OF AN HEIRLOOM FROM A GRAND COUNTRY HOUSE THAT'S BEEN FADED BY THE GENERATIONS. THE DESIGN, WHICH STAYS IN SOFT FOCUS, IS DEFINED BY INTRIGUING AND NAÏVE FLORALS.