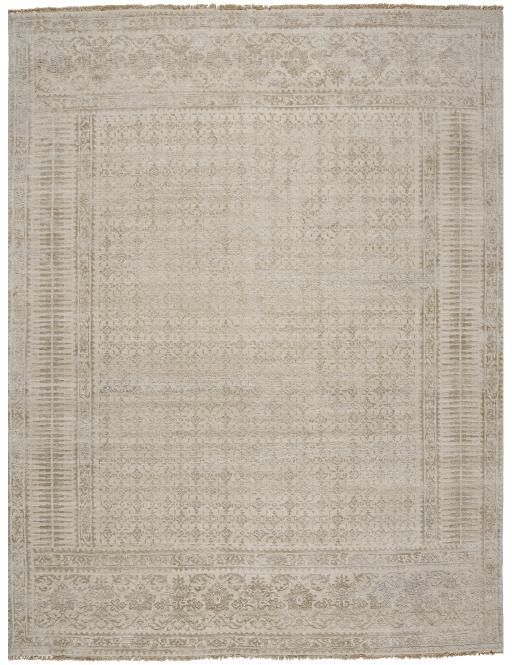

### **TALISMAN**

083213

COLOR: FOG FIBER: WOOL & SILK GROUP# 1194

2' X 2' SAMPLE SHOWN

DETAIL SHOWN

9' X 12' RUG SHOWN

DETAIL SHOWN

#### **ABOUT TALISMAN:**

INSPIRED BY ARCHIVAL FABRICS, TALISMAN HAS A CENTRAL FIELD OF REPEATING STARS BORDERED BY COMPLEX BANDS OF CONTRASTING PATTERN. THE DECONSTRUCTED MOTIFS ARE STRIKINGLY TRADITIONAL, WHILE THE FINISH GIVES THE HIGH-LOW CONSTRUCTION OF THIS HAND-KNOTTED PERSIAN WOOL AND SILK RUG AN HEIRLOOM FEEL.