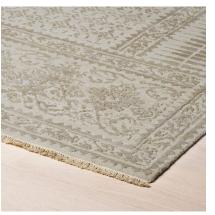

### **TALISMAN**

083209

COLOR: AUTUMN FIBER: WOOL GROUP# 1194

2' X 2' SAMPLE SHOWN

DETAIL SHOWN

DETAIL SHOWN

# ABOUT TALISMAN:

INSPIRED BY ARCHIVAL FABRICS, TALISMAN HAS A CENTRAL FIELD OF REPEATING STARS BORDERED BY WONDERFULLY COMPLEX BANDS OF CONTRASTING PATTERN. THE DECONSTRUCTED MOTIFS ARE STRIKINGLY TRADITIONAL, AS IS THE HAND-KNOTTED PERSIAN WOOL CONSTRUCTION.