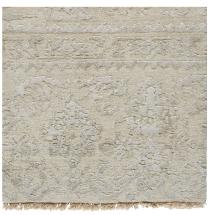

### **TALISMAN**

083214

COLOR: MOCHA FIBER: WOOL & SILK GROUP# 1194

2' X 2' SAMPLE SHOWN

DETAIL SHOWN

DETAIL SHOWN

## **ABOUT TALISMAN:**

INSPIRED BY ARCHIVAL FABRICS, TALISMAN HAS A CENTRAL FIELD OF REPEATING STARS BORDERED BY COMPLEX BANDS OF CONTRASTING PATTERN. THE DECONSTRUCTED MOTIFS ARE STRIKINGLY TRADITIONAL, WHILE THE FINISH GIVES THIS HAND-KNOTTED PERSIAN WOOL AND SILK RUG A BIT OF A BOHEMIAN, HEIRLOOM FEEL.