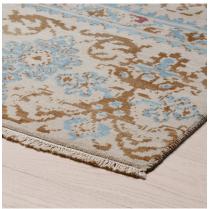

### **TALISMAN**

083214

COLOR: MOCHA FIBER: WOOL & SILK GROUP# 1194

2' X 2' SAMPLE SHOWN

DETAIL SHOWN

DETAIL SHOWN

## **ABOUT TALISMAN:**

INSPIRED BY ARCHIVAL FABRICS, TALISMAN HAS A CENTRAL FIELD OF REPEATING STARS BORDERED BY COMPLEX BANDS OF CONTRASTING PATTERN. THE DECONSTRUCTED MOTIFS ARE STRIKINGLY TRADITIONAL, WHILE THE FINISH GIVES THIS HAND-KNOTTED PERSIAN WOOL AND SILK RUG A BIT OF A BOHEMIAN, HEIRLOOM FEEL.