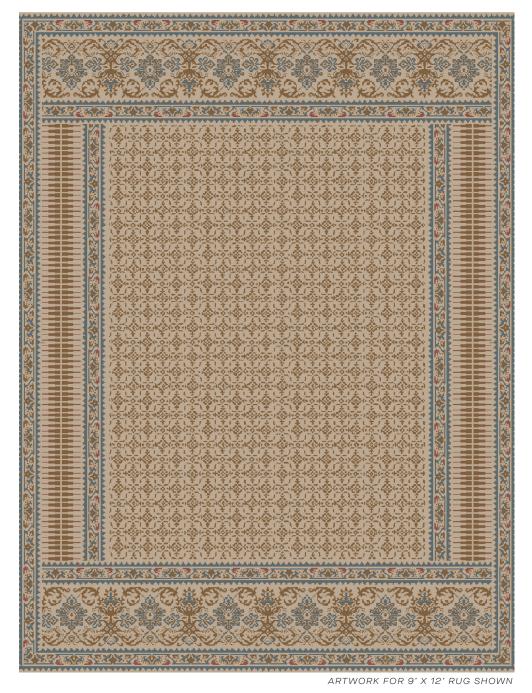

### **TALISMAN**

083213

COLOR: FOG FIBER: WOOL & SILK GROUP# 1194

2' X 2' SAMPLE SHOWN

DETAIL SHOWN

9' X 12' RUG SHOWN

DETAIL SHOWN

#### **ABOUT TALISMAN:**

INSPIRED BY ARCHIVAL FABRICS, TALISMAN HAS A CENTRAL FIELD OF REPEATING STARS BORDERED BY COMPLEX BANDS OF CONTRASTING PATTERN. THE DECONSTRUCTED MOTIFS ARE STRIKINGLY TRADITIONAL, WHILE THE FINISH GIVES THE HIGH-LOW CONSTRUCTION OF THIS HAND-KNOTTED PERSIAN WOOL AND SILK RUG AN HEIRLOOM FEEL.