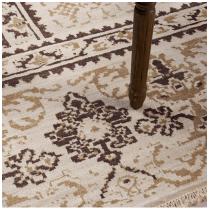

#### **ABOUT TALISMAN:**

INSPIRED BY ARCHIVAL FABRICS, TALISMAN HAS A CENTRAL FIELD OF REPEATING STARS BORDERED BY COMPLEX BANDS OF CONTRASTING PATTERN. THE DECONSTRUCTED MOTIFS ARE STRIKINGLY TRADITIONAL, WHILE THE FINISH GIVES THE HIGH-LOW CONSTRUCTION OF THIS HAND-KNOTTED PERSIAN WOOL AND SILK RUG AN HEIRLOOM FEEL.

## **ABOUT TALISMAN:**

INSPIRED BY ARCHIVAL FABRICS, TALISMAN HAS A CENTRAL FIELD OF REPEATING STARS BORDERED BY COMPLEX BANDS OF CONTRASTING PATTERN. THE DECONSTRUCTED MOTIFS ARE STRIKINGLY TRADITIONAL, WHILE THE FINISH GIVES THIS HAND-KNOTTED PERSIAN WOOL AND SILK RUG A BIT OF A BOHEMIAN, HEIRLOOM FEEL.

# ABOUT TALISMAN:

INSPIRED BY ARCHIVAL FABRICS, TALISMAN HAS A CENTRAL FIELD OF REPEATING STARS BORDERED BY WONDERFULLY COMPLEX BANDS OF CONTRASTING PATTERN. THE DECONSTRUCTED MOTIFS ARE STRIKINGLY TRADITIONAL, AS IS THE HAND-KNOTTED PERSIAN WOOL CONSTRUCTION.