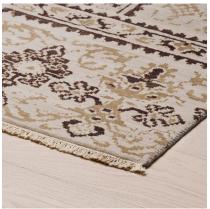

#### **ABOUT TALISMAN:**

INSPIRED BY ARCHIVAL FABRICS, TALISMAN HAS A CENTRAL FIELD OF REPEATING STARS BORDERED BY COMPLEX BANDS OF CONTRASTING PATTERN. THE DECONSTRUCTED MOTIFS ARE STRIKINGLY TRADITIONAL, WHILE THE FINISH GIVES THE HIGH-LOW CONSTRUCTION OF THIS HAND-KNOTTED PERSIAN WOOL AND SILK RUG AN HEIRLOOM FEEL.

## **ABOUT TALISMAN:**

INSPIRED BY ARCHIVAL FABRICS, TALISMAN HAS A CENTRAL FIELD OF REPEATING STARS BORDERED BY COMPLEX BANDS OF CONTRASTING PATTERN. THE DECONSTRUCTED MOTIFS ARE STRIKINGLY TRADITIONAL, WHILE THE FINISH GIVES THIS HAND-KNOTTED PERSIAN WOOL AND SILK RUG A BIT OF A BOHEMIAN, HEIRLOOM FEEL.

# ABOUT TALISMAN:

INSPIRED BY ARCHIVAL FABRICS, TALISMAN HAS A CENTRAL FIELD OF REPEATING STARS BORDERED BY WONDERFULLY COMPLEX BANDS OF CONTRASTING PATTERN. THE DECONSTRUCTED MOTIFS ARE STRIKINGLY TRADITIONAL, AS IS THE HAND-KNOTTED PERSIAN WOOL CONSTRUCTION.