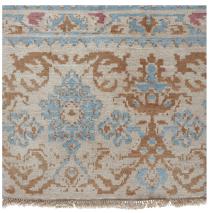

### **TALISMAN**

083214

COLOR: MOCHA FIBER: WOOL & SILK GROUP# 1194

2' X 2' SAMPLE SHOWN

DETAIL SHOWN

DETAIL SHOWN

## **ABOUT TALISMAN:**

INSPIRED BY ARCHIVAL FABRICS, TALISMAN HAS A CENTRAL FIELD OF REPEATING STARS BORDERED BY COMPLEX BANDS OF CONTRASTING PATTERN. THE DECONSTRUCTED MOTIFS ARE STRIKINGLY TRADITIONAL, WHILE THE FINISH GIVES THIS HAND-KNOTTED PERSIAN WOOL AND SILK RUG A BIT OF A BOHEMIAN, HEIRLOOM FEEL.