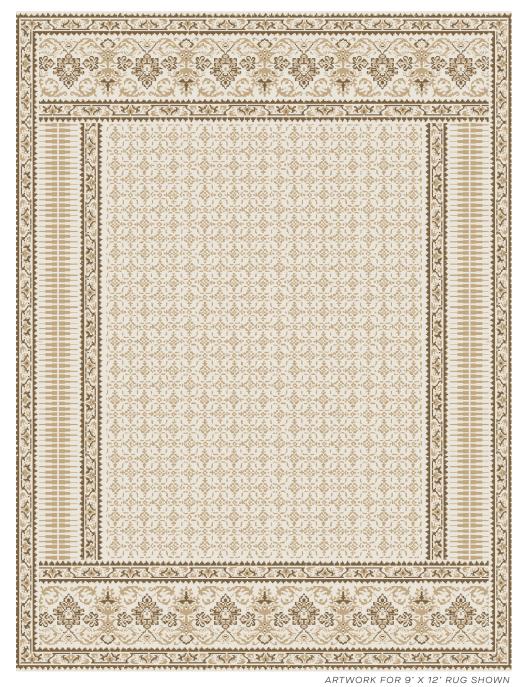

### **TALISMAN**

083213

COLOR: FOG FIBER: WOOL & SILK GROUP# 1194

2' X 2' SAMPLE SHOWN

DETAIL SHOWN

9' X 12' RUG SHOWN

DETAIL SHOWN

#### **ABOUT TALISMAN:**

INSPIRED BY ARCHIVAL FABRICS, TALISMAN HAS A CENTRAL FIELD OF REPEATING STARS BORDERED BY COMPLEX BANDS OF CONTRASTING PATTERN. THE DECONSTRUCTED MOTIFS ARE STRIKINGLY TRADITIONAL, WHILE THE FINISH GIVES THE HIGH-LOW CONSTRUCTION OF THIS HAND-KNOTTED PERSIAN WOOL AND SILK RUG AN HEIRLOOM FEEL.