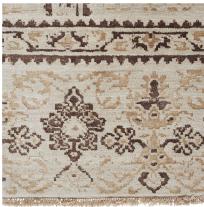

#### **ABOUT TALISMAN:**

INSPIRED BY ARCHIVAL FABRICS, TALISMAN HAS A CENTRAL FIELD OF REPEATING STARS BORDERED BY COMPLEX BANDS OF CONTRASTING PATTERN. THE DECONSTRUCTED MOTIFS ARE STRIKINGLY TRADITIONAL, WHILE THE FINISH GIVES THE HIGH-LOW CONSTRUCTION OF THIS HAND-KNOTTED PERSIAN WOOL AND SILK RUG AN HEIRLOOM FEEL.

## **ABOUT TALISMAN:**

INSPIRED BY ARCHIVAL FABRICS, TALISMAN HAS A CENTRAL FIELD OF REPEATING STARS BORDERED BY COMPLEX BANDS OF CONTRASTING PATTERN. THE DECONSTRUCTED MOTIFS ARE STRIKINGLY TRADITIONAL, WHILE THE FINISH GIVES THIS HAND-KNOTTED PERSIAN WOOL AND SILK RUG A BIT OF A BOHEMIAN, HEIRLOOM FEEL.

# ABOUT TALISMAN:

INSPIRED BY ARCHIVAL FABRICS, TALISMAN HAS A CENTRAL FIELD OF REPEATING STARS BORDERED BY WONDERFULLY COMPLEX BANDS OF CONTRASTING PATTERN. THE DECONSTRUCTED MOTIFS ARE STRIKINGLY TRADITIONAL, AS IS THE HAND-KNOTTED PERSIAN WOOL CONSTRUCTION.