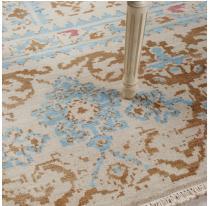

### **TALISMAN**

083209

COLOR: AUTUMN FIBER: WOOL GROUP# 1194

2' X 2' SAMPLE SHOWN

DETAIL SHOWN

DETAIL SHOWN

# ABOUT TALISMAN:

INSPIRED BY ARCHIVAL FABRICS, TALISMAN HAS A CENTRAL FIELD OF REPEATING STARS BORDERED BY WONDERFULLY COMPLEX BANDS OF CONTRASTING PATTERN. THE DECONSTRUCTED MOTIFS ARE STRIKINGLY TRADITIONAL, AS IS THE HAND-KNOTTED PERSIAN WOOL CONSTRUCTION.