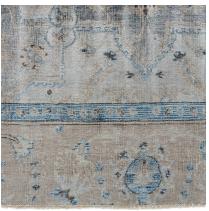

COLOR: PEARL GREY FIBER: SILK & WOOL GROUP# 1148

2' X 2' SAMPLE SHOWN

DETAIL SHOWN

DETAIL SHOWN

2' X 2' SAMPLE SHOWN

DETAIL SHOWN

DETAIL SHOWN