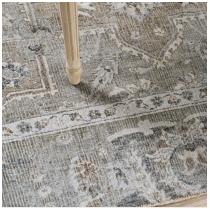

COLOR: PEARL GREY FIBER: SILK & WOOL GROUP# 1148

2' X 2' SAMPLE SHOWN

DETAIL SHOWN

DETAIL SHOWN

2' X 2' SAMPLE SHOWN

DETAIL SHOWN

DETAIL SHOWN