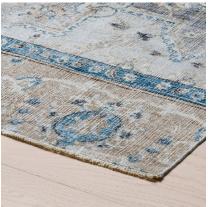

COLOR: PEARL GREY FIBER: SILK & WOOL GROUP# 1148

2' X 2' SAMPLE SHOWN

DETAIL SHOWN

DETAIL SHOWN

2' X 2' SAMPLE SHOWN

DETAIL SHOWN

DETAIL SHOWN