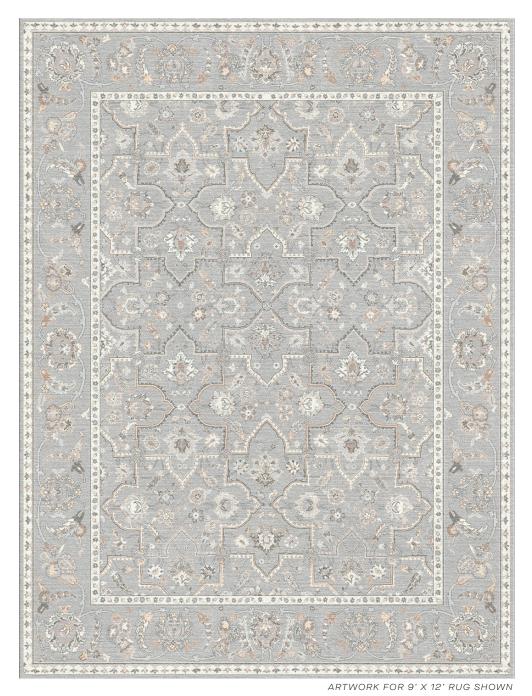

## ABOUT TUSCCO:

TUSCCO HAS THE FEEL OF A SOFT, IMPRESSIONISTIC WATERCOLOR LAID OVER THE GHOST OF A GEOMETRIC PATTERN. THE GORGEOUS HAND-KNOTTED SILK AND WOOL CONSTRUCTION LENDS THE RUG A TIMELESSNESS THAT'S BOTH ELEGANT AND WARM.

## **ABOUT TUSCCO:**

TUSCCO HAS THE FEEL OF A SOFT, IMPRESSIONISTIC WATERCOLOR LAID OVER THE GHOST OF A GEOMETRIC PATTERN. THE GORGEOUS HAND-KNOTTED SILK AND WOOL CONSTRUCTION LENDS THE RUG A TIMELESSNESS THAT'S BOTH ELEGANT AND WARM.