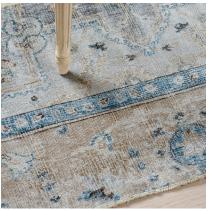

COLOR: PEARL GREY FIBER: SILK & WOOL GROUP# 1148

2' X 2' SAMPLE SHOWN

DETAIL SHOWN

DETAIL SHOWN

2' X 2' SAMPLE SHOWN

DETAIL SHOWN

DETAIL SHOWN