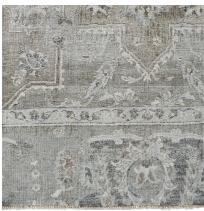

COLOR: PEARL GREY FIBER: SILK & WOOL GROUP# 1148

2' X 2' SAMPLE SHOWN

DETAIL SHOWN

DETAIL SHOWN

2' X 2' SAMPLE SHOWN

DETAIL SHOWN

DETAIL SHOWN