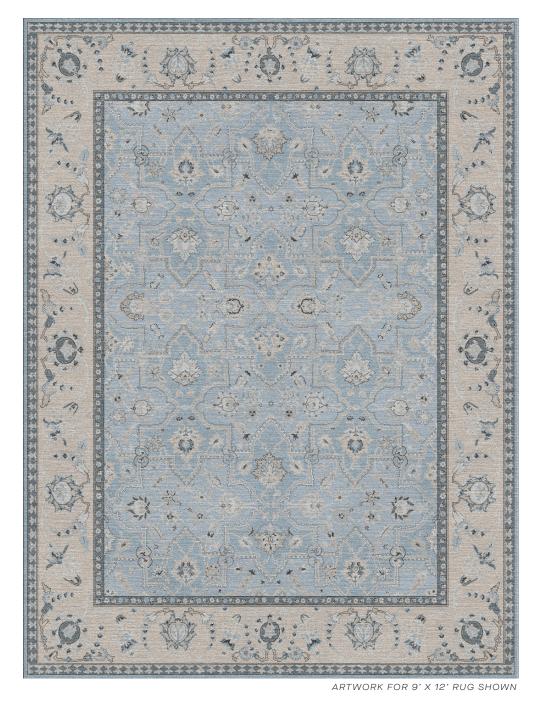

## ABOUT TUSCCO:

TUSCCO HAS THE FEEL OF A SOFT, IMPRESSIONISTIC WATERCOLOR LAID OVER THE GHOST OF A GEOMETRIC PATTERN. THE GORGEOUS HAND-KNOTTED SILK AND WOOL CONSTRUCTION LENDS THE RUG A TIMELESSNESS THAT'S BOTH ELEGANT AND WARM.

## **ABOUT TUSCCO:**

TUSCCO HAS THE FEEL OF A SOFT, IMPRESSIONISTIC WATERCOLOR LAID OVER THE GHOST OF A GEOMETRIC PATTERN. THE GORGEOUS HAND-KNOTTED SILK AND WOOL CONSTRUCTION LENDS THE RUG A TIMELESSNESS THAT'S BOTH ELEGANT AND WARM.