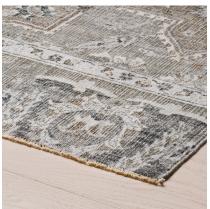

COLOR: PEARL GREY FIBER: SILK & WOOL GROUP# 1148

2' X 2' SAMPLE SHOWN

DETAIL SHOWN

DETAIL SHOWN

2' X 2' SAMPLE SHOWN

DETAIL SHOWN

DETAIL SHOWN