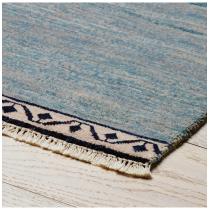

COLOR: AZURE BLUE FIBER: WOOL & SILK GROUP# 1194

2' X 2' SAMPLE SHOWN

DETAIL SHOWN

DETAIL SHOWN

## **ABOUT YURI:**

YURI WAS INSPIRED BY TWO SOURCES, A MODERN SCANDINAVIAN RUG DONE IN A RICH SOLID COLOR AND A MEANDERING DIAMOND MOTIF FROM A VINTAGE TURKISH PIECE. THE TURKISH RUG'S PATTERN WAS REINTERPRETED AS THE BORDER FOR YURI. THE HAND-KNOTTED PERSIAN WOOL IS FINISHED WITH BABY FRINGE, AND AN ABRASH DYING TECHNIQUE IMPARTS A GORGEOUS STRIE. DESIGNED IN COLLABORATION WITH THOMAS O'BRIEN, YURI WAS CONCEIVED AS A COMPANION TO OUR LARA RUG.