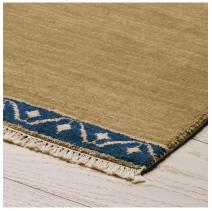

## **ABOUT YURI:**

YURI WAS INSPIRED BY TWO SOURCES, A MODERN SCANDINAVIAN RUG DONE IN A RICH SOLID COLOR AND A MEANDERING DIAMOND MOTIF FROM A VINTAGE TURKISH PIECE. THE TURKISH RUG'S PATTERN WAS REINTERPRETED AS THE BORDER FOR YURI. THE HAND-KNOTTED PERSIAN WOOL IS FINISHED WITH BABY FRINGE, AND AN ABRASH DYING TECHNIQUE IMPARTS A GORGEOUS STRIE. DESIGNED IN COLLABORATION WITH THOMAS O'BRIEN, YURI WAS CONCEIVED AS A COMPANION TO OUR LARA RUG.