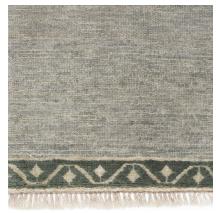

COLOR: CELADON FIBER: WOOL & SILK GROUP# 1194

2' X 2' SAMPLE SHOWN

DETAIL SHOWN

DETAIL SHOWN

ARTWORK FOR 9' X 12' RUG SHOWN

## **ABOUT YURI:**

YURI WAS INSPIRED BY TWO SOURCES, A MODERN SCANDINAVIAN RUG DONE IN A RICH SOLID COLOR AND A MEANDERING DIAMOND MOTIF FROM A VINTAGE TURKISH PIECE. THE TURKISH RUG'S PATTERN WAS REINTERPRETED AS THE BORDER FOR YURI. THE HAND-KNOTTED PERSIAN WOOL IS FINISHED WITH BABY FRINGE, AND AN ABRASH DYING TECHNIQUE IMPARTS A GORGEOUS STRIE. DESIGNED IN COLLABORATION WITH THOMAS O'BRIEN, YURI WAS CONCEIVED AS A COMPANION TO OUR LARA RUG.