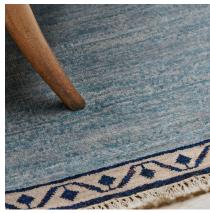

COLOR: AZURE BLUE FIBER: WOOL & SILK GROUP# 1194

2' X 2' SAMPLE SHOWN

DETAIL SHOWN

DETAIL SHOWN

## **ABOUT YURI:**

YURI WAS INSPIRED BY TWO SOURCES, A MODERN SCANDINAVIAN RUG DONE IN A RICH SOLID COLOR AND A MEANDERING DIAMOND MOTIF FROM A VINTAGE TURKISH PIECE. THE TURKISH RUG'S PATTERN WAS REINTERPRETED AS THE BORDER FOR YURI. THE HAND-KNOTTED PERSIAN WOOL IS FINISHED WITH BABY FRINGE, AND AN ABRASH DYING TECHNIQUE IMPARTS A GORGEOUS STRIE. DESIGNED IN COLLABORATION WITH THOMAS O'BRIEN, YURI WAS CONCEIVED AS A COMPANION TO OUR LARA RUG.