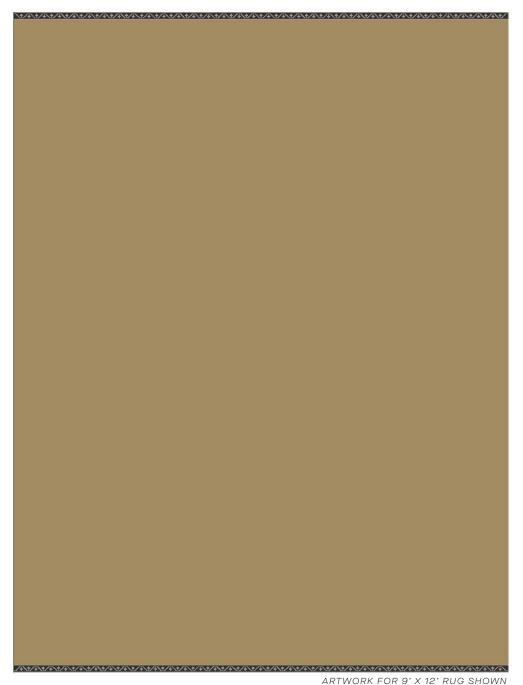

COLOR: CELADON FIBER: WOOL & SILK GROUP# 1194

2' X 2' SAMPLE SHOWN

DETAIL SHOWN

DETAIL SHOWN

ARTWORK FOR 9' X 12' RUG SHOWN

# ARTWORK FOR 9' X 12' RUG SHOWN