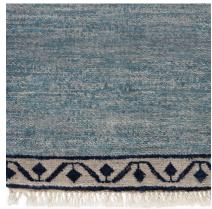

COLOR: AZURE BLUE FIBER: WOOL & SILK GROUP# 1194

2' X 2' SAMPLE SHOWN

DETAIL SHOWN

DETAIL SHOWN

## **ABOUT YURI:**

YURI WAS INSPIRED BY TWO SOURCES, A MODERN SCANDINAVIAN RUG DONE IN A RICH SOLID COLOR AND A MEANDERING DIAMOND MOTIF FROM A VINTAGE TURKISH PIECE. THE TURKISH RUG'S PATTERN WAS REINTERPRETED AS THE BORDER FOR YURI. THE HAND-KNOTTED PERSIAN WOOL IS FINISHED WITH BABY FRINGE, AND AN ABRASH DYING TECHNIQUE IMPARTS A GORGEOUS STRIE. DESIGNED IN COLLABORATION WITH THOMAS O'BRIEN, YURI WAS CONCEIVED AS A COMPANION TO OUR LARA RUG.