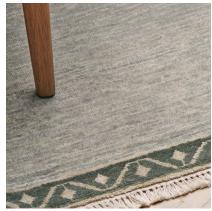

COLOR: CELADON FIBER: WOOL & SILK GROUP# 1194

2' X 2' SAMPLE SHOWN

DETAIL SHOWN

DETAIL SHOWN

ARTWORK FOR 9' X 12' RUG SHOWN

## **ABOUT YURI:**

YURI WAS INSPIRED BY TWO SOURCES, A MODERN SCANDINAVIAN RUG DONE IN A RICH SOLID COLOR AND A MEANDERING DIAMOND MOTIF FROM A VINTAGE TURKISH PIECE. THE TURKISH RUG'S PATTERN WAS REINTERPRETED AS THE BORDER FOR YURI. THE HAND-KNOTTED PERSIAN WOOL IS FINISHED WITH BABY FRINGE, AND AN ABRASH DYING TECHNIQUE IMPARTS A GORGEOUS STRIE. DESIGNED IN COLLABORATION WITH THOMAS O'BRIEN, YURI WAS CONCEIVED AS A COMPANION TO OUR LARA RUG.