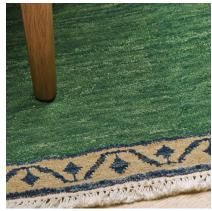

## **ABOUT YURI:**

YURI WAS INSPIRED BY TWO SOURCES, A MODERN SCANDINAVIAN RUG DONE IN A RICH SOLID COLOR AND A MEANDERING DIAMOND MOTIF FROM A VINTAGE TURKISH PIECE. THE TURKISH RUG'S PATTERN WAS REINTERPRETED AS THE BORDER FOR YURI. THE HAND-KNOTTED PERSIAN WOOL IS FINISHED WITH BABY FRINGE, AND AN ABRASH DYING TECHNIQUE IMPARTS A GORGEOUS STRIE. DESIGNED IN COLLABORATION WITH THOMAS O'BRIEN, YURI WAS CONCEIVED AS A COMPANION TO OUR LARA RUG.