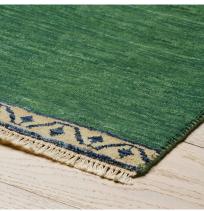

## **ABOUT YURI:**

YURI WAS INSPIRED BY TWO SOURCES, A MODERN SCANDINAVIAN RUG DONE IN A RICH SOLID COLOR AND A MEANDERING DIAMOND MOTIF FROM A VINTAGE TURKISH PIECE. THE TURKISH RUG'S PATTERN WAS REINTERPRETED AS THE BORDER FOR YURI. THE HAND-KNOTTED PERSIAN WOOL IS FINISHED WITH BABY FRINGE, AND AN ABRASH DYING TECHNIQUE IMPARTS A GORGEOUS STRIE. DESIGNED IN COLLABORATION WITH THOMAS O'BRIEN, YURI WAS CONCEIVED AS A COMPANION TO OUR LARA RUG.