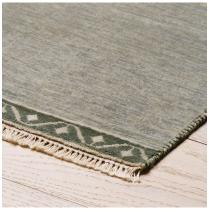

COLOR: CELADON FIBER: WOOL & SILK GROUP# 1194

2' X 2' SAMPLE SHOWN

DETAIL SHOWN

DETAIL SHOWN

ARTWORK FOR 9' X 12' RUG SHOWN

## **ABOUT YURI:**

YURI WAS INSPIRED BY TWO SOURCES, A MODERN SCANDINAVIAN RUG DONE IN A RICH SOLID COLOR AND A MEANDERING DIAMOND MOTIF FROM A VINTAGE TURKISH PIECE. THE TURKISH RUG'S PATTERN WAS REINTERPRETED AS THE BORDER FOR YURI. THE HAND-KNOTTED PERSIAN WOOL IS FINISHED WITH BABY FRINGE, AND AN ABRASH DYING TECHNIQUE IMPARTS A GORGEOUS STRIE. DESIGNED IN COLLABORATION WITH THOMAS O'BRIEN, YURI WAS CONCEIVED AS A COMPANION TO OUR LARA RUG.