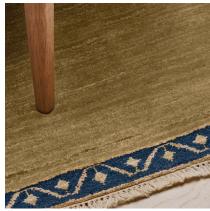

## **ABOUT YURI:**

YURI WAS INSPIRED BY TWO SOURCES, A MODERN SCANDINAVIAN RUG DONE IN A RICH SOLID COLOR AND A MEANDERING DIAMOND MOTIF FROM A VINTAGE TURKISH PIECE. THE TURKISH RUG'S PATTERN WAS REINTERPRETED AS THE BORDER FOR YURI. THE HAND-KNOTTED PERSIAN WOOL IS FINISHED WITH BABY FRINGE, AND AN ABRASH DYING TECHNIQUE IMPARTS A GORGEOUS STRIE. DESIGNED IN COLLABORATION WITH THOMAS O'BRIEN, YURI WAS CONCEIVED AS A COMPANION TO OUR LARA RUG.