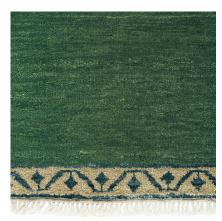

## **ABOUT YURI:**

YURI WAS INSPIRED BY TWO SOURCES, A MODERN SCANDINAVIAN RUG DONE IN A RICH SOLID COLOR AND A MEANDERING DIAMOND MOTIF FROM A VINTAGE TURKISH PIECE. THE TURKISH RUG'S PATTERN WAS REINTERPRETED AS THE BORDER FOR YURI. THE HAND-KNOTTED PERSIAN WOOL IS FINISHED WITH BABY FRINGE, AND AN ABRASH DYING TECHNIQUE IMPARTS A GORGEOUS STRIE. DESIGNED IN COLLABORATION WITH THOMAS O'BRIEN, YURI WAS CONCEIVED AS A COMPANION TO OUR LARA RUG.