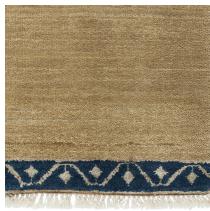

## **ABOUT YURI:**

YURI WAS INSPIRED BY TWO SOURCES, A MODERN SCANDINAVIAN RUG DONE IN A RICH SOLID COLOR AND A MEANDERING DIAMOND MOTIF FROM A VINTAGE TURKISH PIECE. THE TURKISH RUG'S PATTERN WAS REINTERPRETED AS THE BORDER FOR YURI. THE HAND-KNOTTED PERSIAN WOOL IS FINISHED WITH BABY FRINGE, AND AN ABRASH DYING TECHNIQUE IMPARTS A GORGEOUS STRIE. DESIGNED IN COLLABORATION WITH THOMAS O'BRIEN, YURI WAS CONCEIVED AS A COMPANION TO OUR LARA RUG.